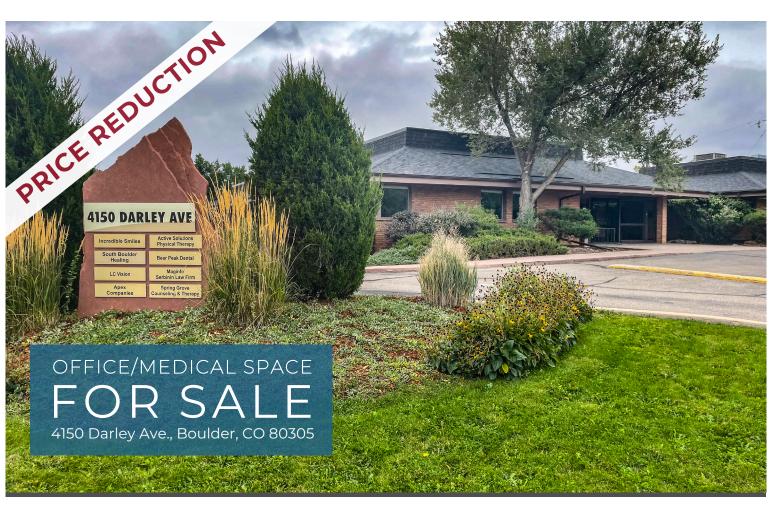

## **PROPERTY** HIGHLIGHTS

South Boulder Office Condo for Sale. Two generous-sized office rooms plus a small front room. Quiet space with southern exposure and light. Great for Medical or Professional use, including mental health, physical therapy, or bodywork. Modern Common Areas. 4150 Darley Avenue Unit 9. Ample surface parking. Easy access to Broadway, Foothills Parkway, and Hwy 36. 814 Square feet.

## OFFICE/MEDICAL SPACE FOR SALE

4150 Darley Avenue, Suite 9, Boulder, CO 80305

# OFFICE/MEDICAL SPACE FOR SALE

4150 Darley Avenue, Suite 9, Boulder, CO 80305

For a complete disclaimer, please see page one of this brochure