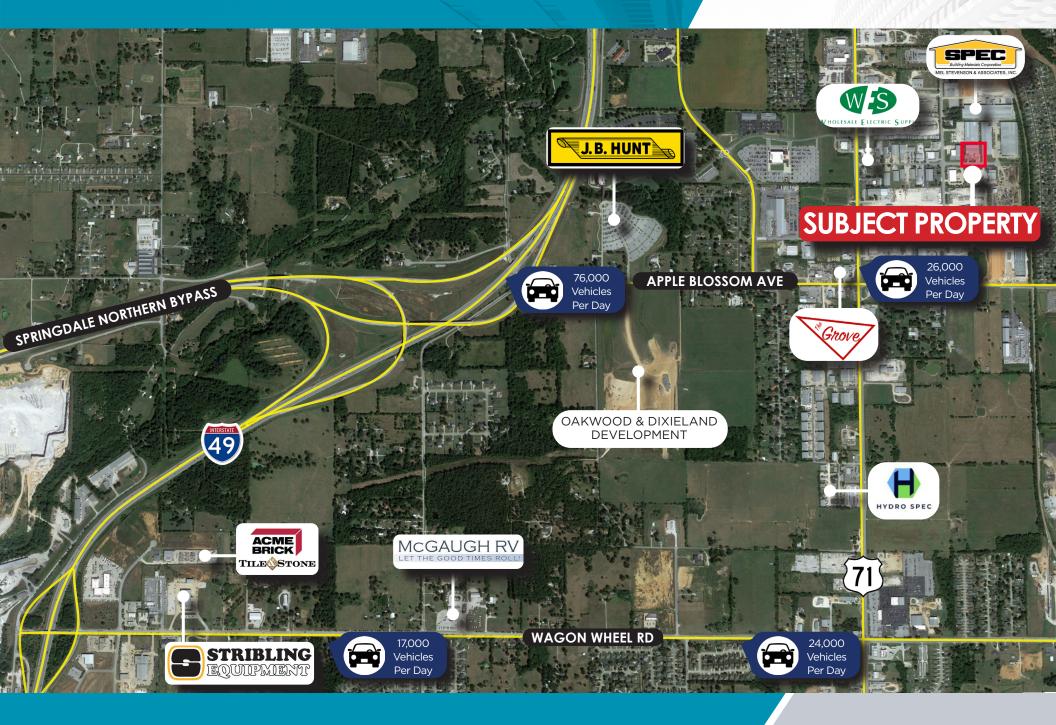

# INTERIOR PHOTOS 310 E COMMERCIAL AVE | LOWELL, AR

AERIAL 310 E COMMERCIAL AVE | LOWELL, AR