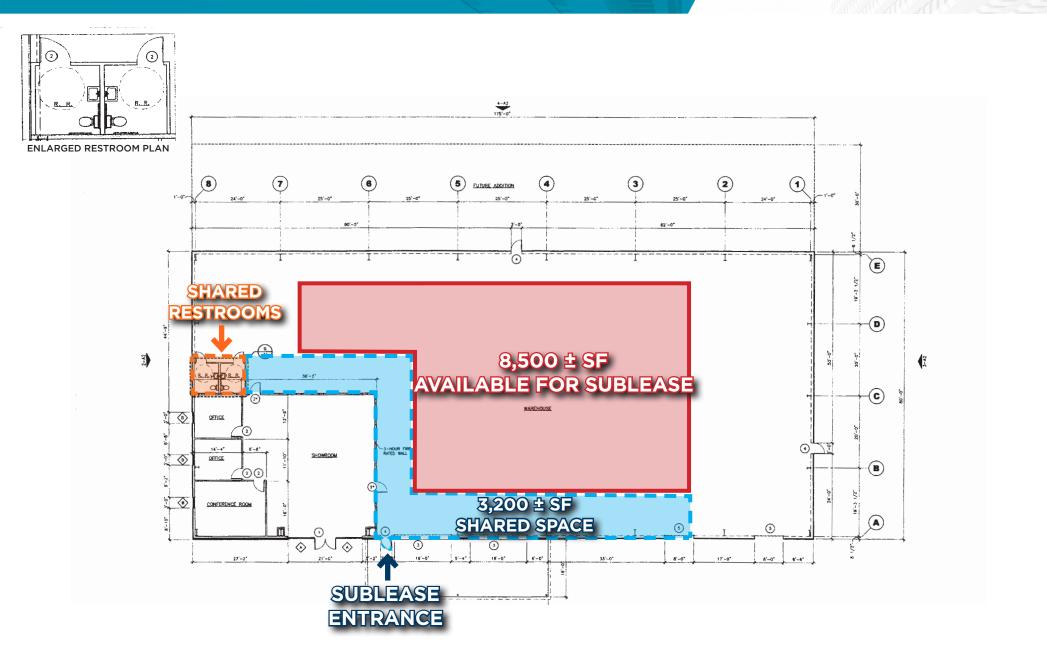

## FLOORPLAN 310 E COMMERCIAL AVE | LOWELL, AR

CUSHMAN & Sac

# **BUILDING HIGHLIGHTS**

- 8,500± SF Available of Warehouse with an estimated 3,200± SF of shared space
- Demisable to 2,000± SF
- Asking Rate: \$8.50/SF
- 2 Roll-up Doors and 1 Dock Door available
- Warehouse Clear height: 20'
- ESFR Wet System
- Tenant Wi-Fi included
- Shared dumpsters on site
- Close proximity to Hwy 71 and I-49
- Just East of JB Hunt headquarters