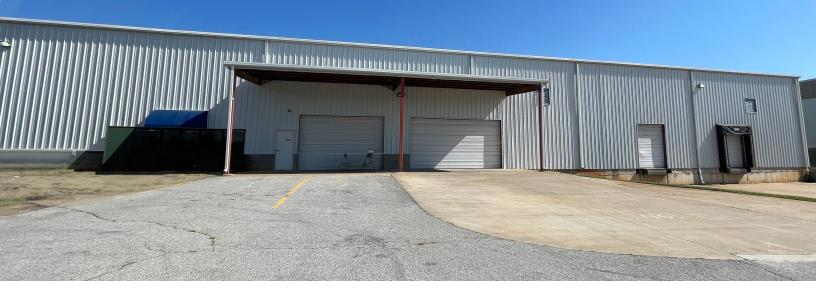

# Industrial Space

310 E Commercial Ave | Lowell, AR

### FOR SUBLEASE



# **BUILDING HIGHLIGHTS**

- 8,500± SF Available of Warehouse with an estimated 3,200± SF of shared space
- Demisable to 2,000± SF
- Asking Rate: \$8.50/SF
- 2 Roll-up Doors and 1 Dock Door available
- Warehouse Clear height: 20'
- ESFR Wet System
- Tenant Wi-Fi included
- Shared dumpsters on site
- Close proximity to Hwy 71 and I-49
- Just East of JB Hunt headquarters

FOR MORE INFORMATION PLEASE CONTACT:

**CUSHMAN &** 

#### **STEPHANIE FARMER**

sfarmer@sagepartners.com 479 845 3022

#### SARAH KATE ELLIS

sellis@sagepartners.com 479 845 3030

#### sagepartners.com

\*Information deemed reliable but not guaranteed

## FLOORPLAN 310 E COMMERCIAL AVE | LOWELL, AR



CUSHMAN & Sac

# EXTERIOR PHOTOS 310 E COMMERCIAL AVE | LOWELL, AR









# INTERIOR PHOTOS 310 E COMMERCIAL AVE | LOWE