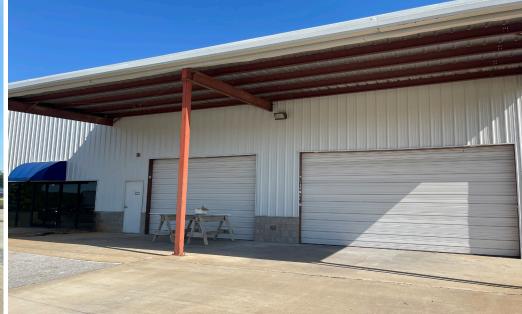

Commercial Ave | Lowell, AR

### FOR SUBLEASE



# **BUILDING HIGHLIGHTS**

- 8,500± SF Available of Warehouse with an estimated 3,200± SF of shared space
- Demisable to 2,000± SF
- Asking Rate: \$8.50/SF
- 2 Roll-up Doors and 1 Dock Door available
- Warehouse Clear height: 20'
- ESFR Wet System
- Tenant Wi-Fi included
- Shared dumpsters on site
- Close proximity to Hwy 71 and I-49
- Just East of JB Hunt headquarters

FOR MORE INFORMATION PLEASE CONTACT:

**CUSHMAN &** 

#### **STEPHANIE FARMER**

sfarmer@sagepartners.com 479 845 3022

#### SARAH KATE ELLIS

sellis@sagepartners.com 479 845 3030

#### sagepartners.com

\*Information deemed reliable but not guaranteed

## FLOORPLAN 310 E COMMERCIAL AVE | LOWELL, AR



CUSHMAN & Sac

# EXTERIOR PHOTOS 310 E COMMERCIAL AVE | LOWELL, AR









# INTERIOR PHOTOS 310 E COMMERCIAL AVE | LOWELL, AR







AERIAL 310 E COMMERCIAL AVE | LOWELL, AR