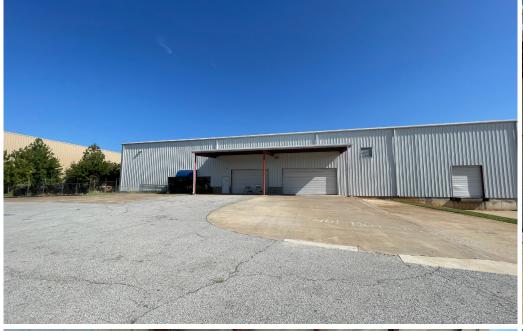

0 E Commercial Ave | Lowell, AR

### FOR SUBLEASE



# **BUILDING HIGHLIGHTS**

- 8,500± SF Available of Warehouse with an estimated 3,200± SF of shared space
- Demisable to 2,000± SF
- Asking Rate: \$8.50/SF
- 2 Roll-up Doors and 1 Dock Door available
- Warehouse Clear height: 20'
- ESFR Wet System
- Tenant Wi-Fi included
- Shared dumpsters on site
- Close proximity to Hwy 71 and I-49
- Just East of JB Hunt headquarters

FOR MORE INFORMATION PLEASE CONTACT:

**CUSHMAN &** 

#### **STEPHANIE FARMER**

sfarmer@sagepartners.com 479 845 3022

#### SARAH KATE ELLIS

sellis@sagepartners.com 479 845 3030

#### sagepartners.com

\*Information deemed reliable but not guaranteed

## FLOORPLAN 310 E COMMERCIAL AVE | LOWELL, AR



CUSHMAN & Sac

# EXTERIOR PHOTOS 310 E COMMERCIAL AVE | LOWELL, AR









# INTERIOR PHOTOS 310 E COMMERCIAL AVE | LOWELL, AR







AERIAL 310 E COMMERCIAL AVE | LOWELL, AR