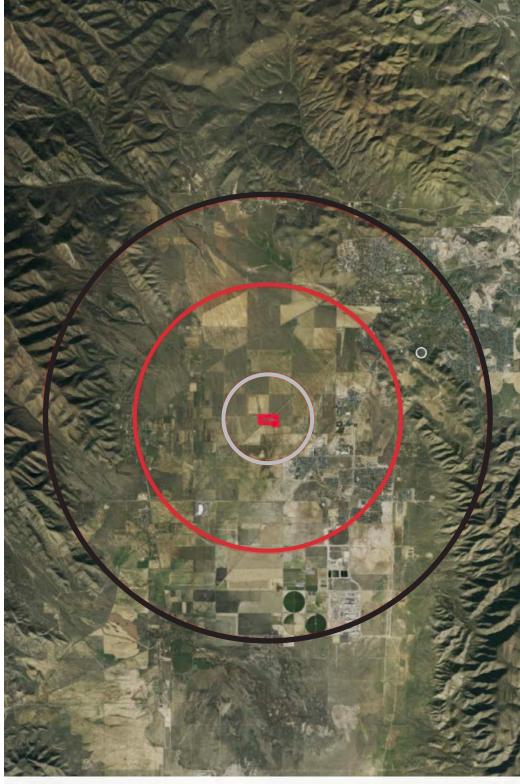

### Maps

# Demographics

| POPULATION             | 1-mile | 3-mile    | 5-mile    |
|------------------------|--------|-----------|-----------|
| 2024 POPULATION        | 0      | 19,238    | 45,163    |
| HOUSEHOLDS             | 1-mile | 3-mile    | 5-mile    |
| 2024 HOUSEHOLDS        | 0      | 4,662     | 11,009    |
| INCOME                 | 1-mile | 3-mile    | 5-mile    |
| 2024 AVERAGE HH INCOME | 0      | \$115,315 | \$123,066 |