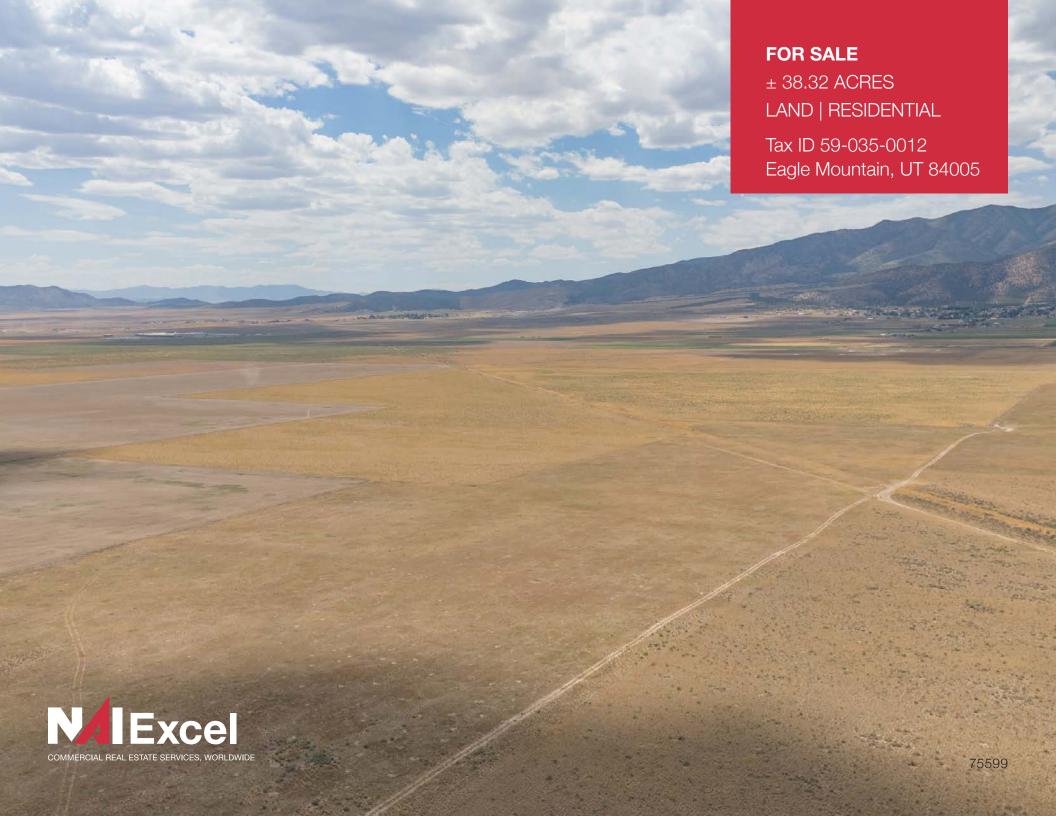

## Property Summary

| OFFER PRICE      | \$10,000,000       |  |
|------------------|--------------------|--|
| LOT SIZE   ACRES | ± 38.32 Acres      |  |
| TYPE             | Land   Residential |  |
| ZONING           | Residential        |  |

- Great development land.
- Future IHC hospital nearby
- In the annexation area for Eagle Mountain City
- Near where new freeway will be