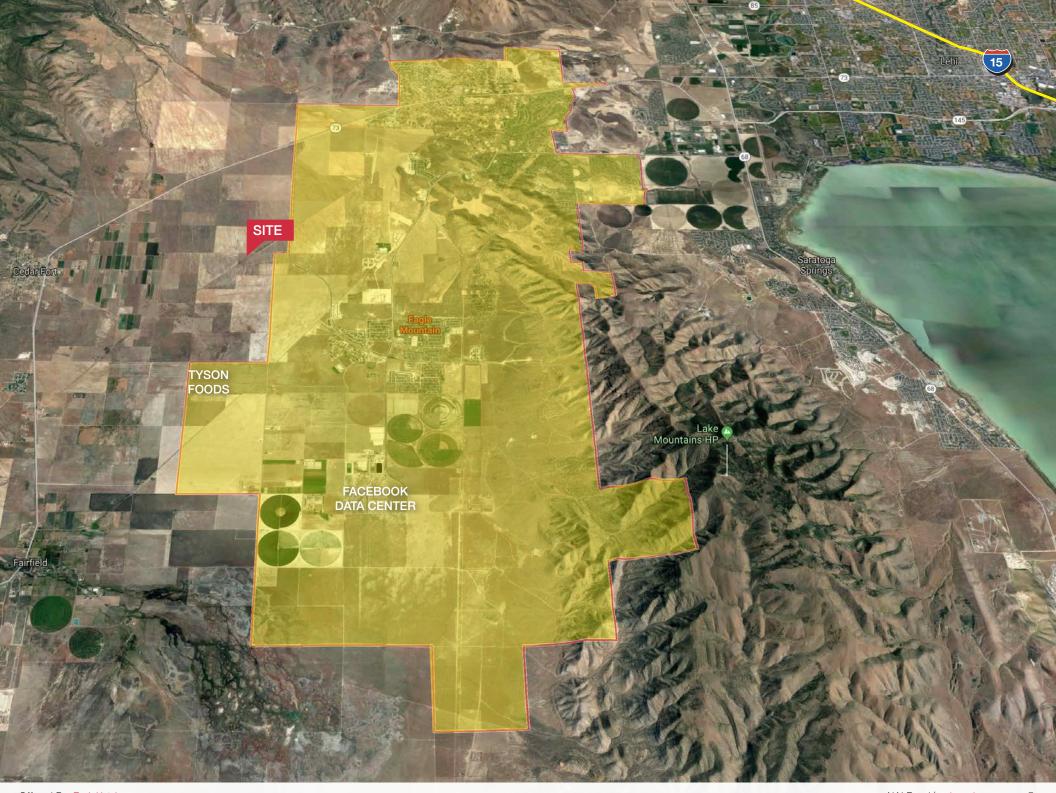

lose this Memorandum, or any of its contents, to any other entity without the prior written authorization of the seller or NAI Excel. If after reviewing this Memorandum, you have no further interest in purchasing or leasing the Property, please delete or return this Memorandum to NAI Excel.

## Property Summary

| OFFER PRICE      | \$10,000,000       |  |
|------------------|--------------------|--|
| LOT SIZE   ACRES | ± 38.32 Acres      |  |
| TYPE             | Land   Residential |  |
| ZONING           | Residential        |  |

- Great development land.
- Future IHC hospital nearby
- In the annexation area for Eagle Mountain City
- Near where new freeway will be

### FOR MORE INFORMATION





Offered By: Zach Hatch

NAI Excel | naiexcel.com





Offered By: Zach Hatch

### Maps









# Demographics

| POPULATION             | 1-mile | 3-mile    | 5-mile    |
|------------------------|--------|-----------|-----------|
| 2024 POPULATION        | 0      | 19,238    | 45,163    |
| HOUSEHOLDS             | 1-mile | 3-mile    | 5-mile    |
| 2024 HOUSEHOLDS        | 0      | 4,662     | 11,009    |
| INCOME                 | 1-mile | 3-mile    | 5-mile    |
| 2024 AVERAGE HH INCOME | 0      | \$115,315 | \$123,066 |



Offered By: Zach Hatch

NAI Excel | naiexcel.com

### Area Information

### Eagle Mountain, Utah

Eagle Mountain is a master-planned community encompassing more than 50 square miles of Utah's Cedar Valley. The community captures a neighborhood feel in the midst of Utah's urban corridor. Since its incorporation in December 1996, the city's population has g