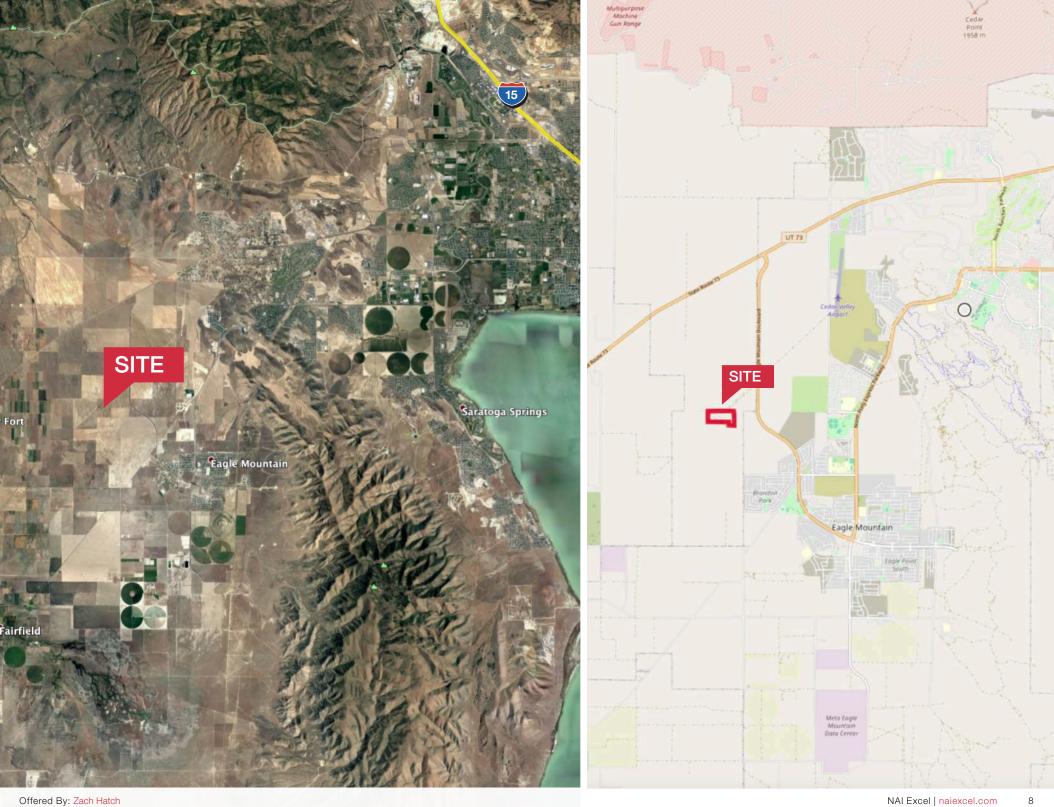

se this Memorandum, or any of its contents, to any other entity without the prior written authorization of the seller or NAI Excel. If after reviewing this Memorandum, you have no further interest in purchasing or leasing the Property, please delete or return this Memorandum to NAI Excel.

## Property Summary

| OFFER PRICE      | \$10,000,000       |  |
|------------------|--------------------|--|
| LOT SIZE   ACRES | ± 38.32 Acres      |  |
| TYPE             | Land   Residential |  |
| ZONING           | Residential        |  |

- Great development land.
- Future IHC hospital nearby
- In the annexation area for Eagle Mountain City
- Near where new freeway will be

### FOR MORE INFORMATION





Offered By: Zach Hatch

NAI Excel | naiexcel.com





Offered By: Zach Hatch

### Maps









# Demographics

| POPULATION             | 1-mile | 3-mile    | 5-mile    |
|------------------------|--------|-----------|-----------|
| 2024 POPULATION        | 0      | 19,238    | 45,163    |
| HOUSEHOLDS             | 1-mile | 3-mile    | 5-mile    |
| 2024 HOUSEHOLDS        | 0      | 4,662     | 11,009    |
| INCOME                 | 1-mile | 3-mile    | 5-mile    |
| 2024 AVERAGE HH INCOME | 0      | \$115,315 | \$123,066 |



Offered By: Zach Hatch

NAI Excel | naiexcel.com

### Area Information

### Eagle Mountain, Utah

Eagle Mountain is a master-planned community encompassing more than 50 square miles of Utah's Cedar Valley. The community captures a neighborhood feel in the midst of Utah's urban corridor. Since its incorporation in December 1996, the city's population has gro