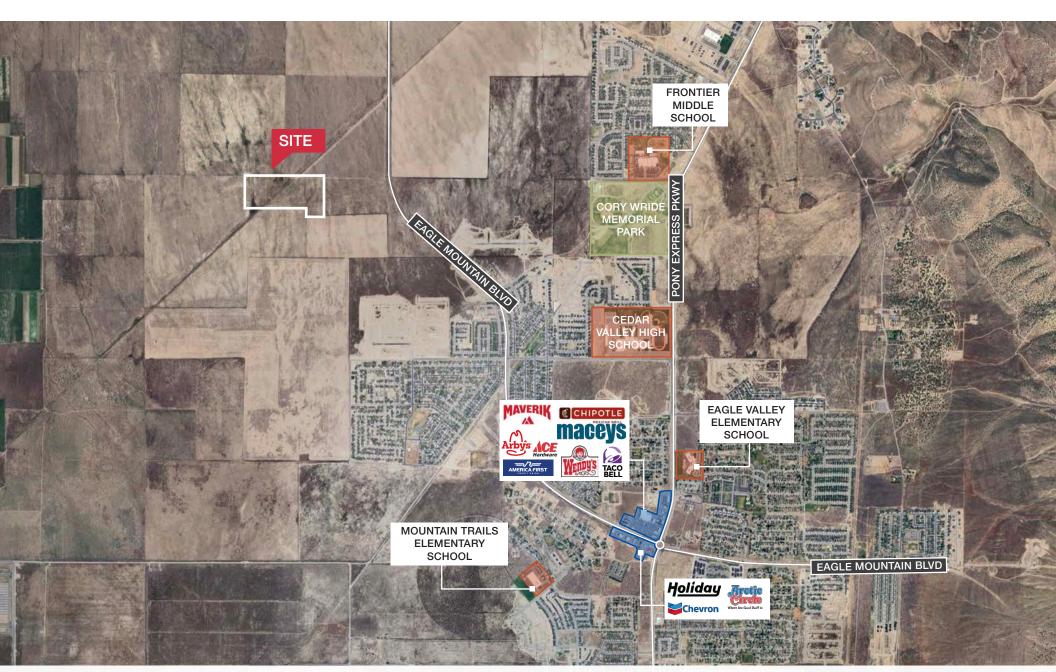

sclose this Memorandum, or any of its contents, to any other entity without the prior written authorization of the seller or NAI Excel. If after reviewing this Memorandum, you have no further interest in purchasing or leasing the Property, please delete or return this Memorandum to NAI Excel.

## Property Summary

| OFFER PRICE      | \$10,000,000       |  |
|------------------|--------------------|--|
| LOT SIZE   ACRES | ± 38.32 Acres      |  |
| TYPE             | Land   Residential |  |
| ZONING           | Residential        |  |

- Great development land.
- Future IHC hospital nearby
- In the annexation area for Eagle Mountain City
- Near where new freeway will be

### FOR MORE INFORMATION





Offered By: Zach Hatch

NAI Excel | naiexcel.com





Offered By: Zach Hatch

### Maps









# Demographics

| POPULATION             | 1-mile | 3-mile    | 5-mile    |
|------------------------|--------|-----------|-----------|
| 2024 POPULATION        | 0      | 19,238    | 45,163    |
| HOUSEHOLDS             | 1-mile | 3-mile    | 5-mile    |
| 2024 HOUSEHOLDS        | 0      | 4,662     | 11,009    |
| INCOME                 | 1-mile | 3-mile    | 5-mile    |
| 2024 AVERAGE HH INCOME | 0      | \$115,315 | \$123,066 |



Offered By: Zach Hatch

NAI Excel | naiexcel.com

### Area Information

### Eagle Mountain, Utah

Eagle Mountain is a master-planned community encompassing more than 50 square miles of Utah's Cedar Valley. The community captures a neighborhood feel in the midst of Utah's urban corridor. Since its incorporation in December 1996, the city's population has