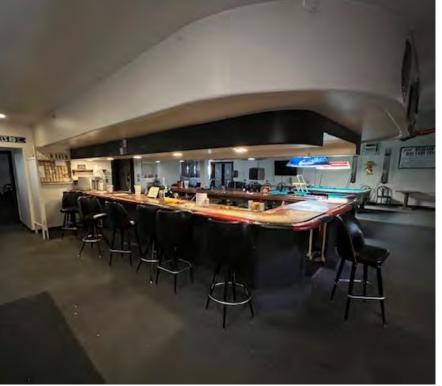

# **PROPERTY DETAILS**

495 EAST 800 NORTH, HURRICANE, UT 84737

- For sale
- Purchase price: \$1,100,000
- 5,360 SF available
- Two (2) private office spaces
- Kitchen area
- Acres: 0.35
- Location is along busy SR-9 with easy access to parking lot
- Pylon sign ready for use