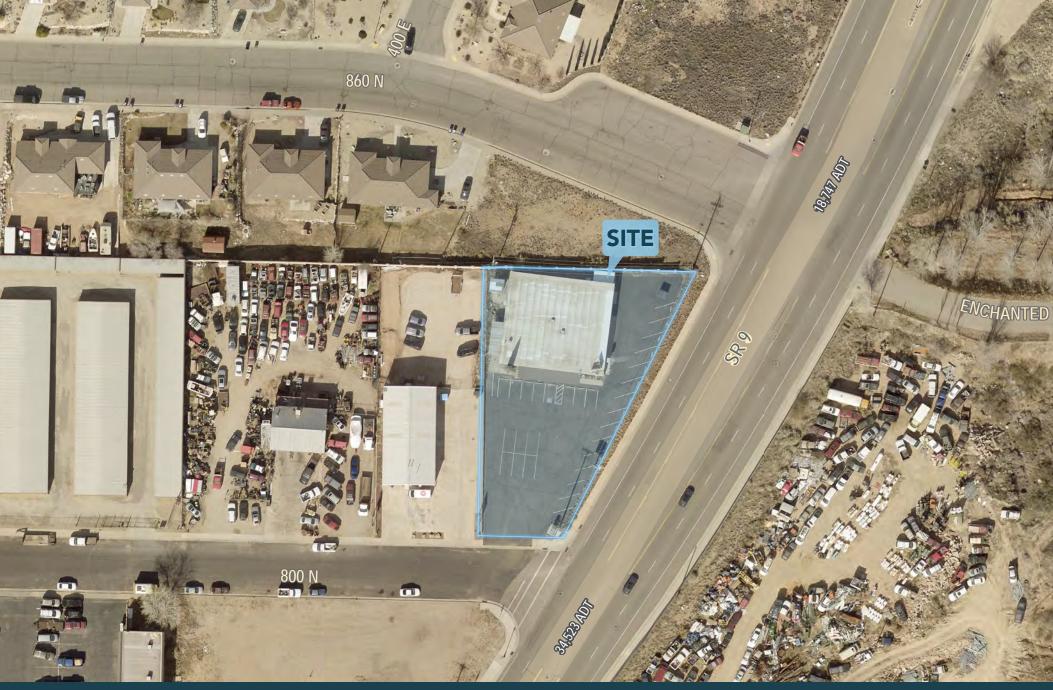

# **PROPERTY DETAILS**

495 EAST 800 NORTH, HURRICANE, UT 84737

- For sale
- Purchase price: \$1,100,000
- 5,360 SF available
- Two (2) private office spaces
- Kitchen area
- Acres: 0.35
- Location is along busy SR-9 with easy access to parking lot
- Pylon sign ready for use