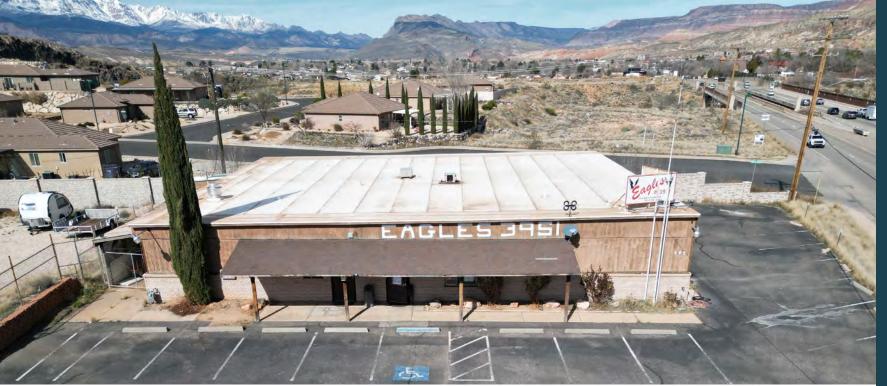

# **PROPERTY DETAILS**

495 EAST 800 NORTH, HURRICANE, UT 84737

- For sale
- Purchase price: \$1,100,000
- 5,360 SF available
- Two (2) private office spaces
- Kitchen area
- Acres: 0.35
- Location is along busy SR-9 with easy access to parking lot
- Pylon sign ready for use