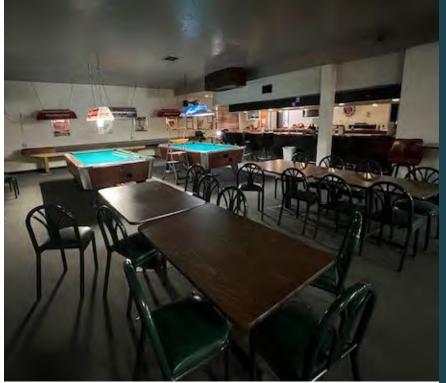

# **PROPERTY DETAILS**

495 EAST 800 NORTH, HURRICANE, UT 84737

- For sale
- Purchase price: \$1,100,000
- 5,360 SF available
- Two (2) private office spaces
- Kitchen area
- Acres: 0.35
- Location is along busy SR-9 with easy access to parking lot
- Pylon sign ready for use