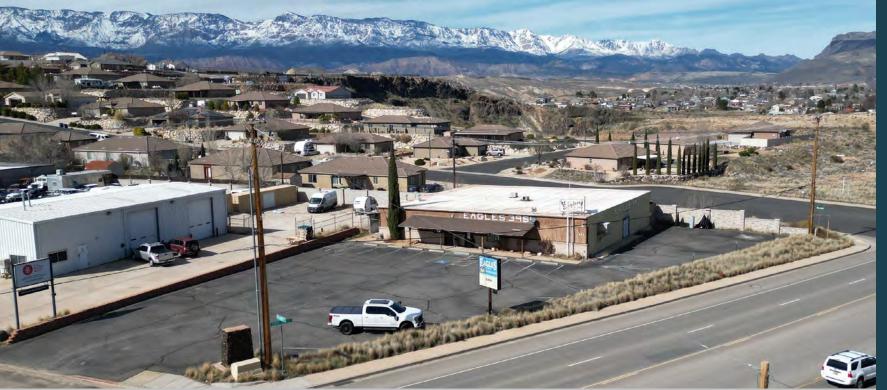

# **PROPERTY DETAILS**

495 EAST 800 NORTH, HURRICANE, UT 84737

- For sale
- Purchase price: \$1,100,000
- 5,360 SF available
- Two (2) private office spaces
- Kitchen area
- Acres: 0.35
- Location is along busy SR-9 with easy access to parking lot
- Pylon sign ready for use