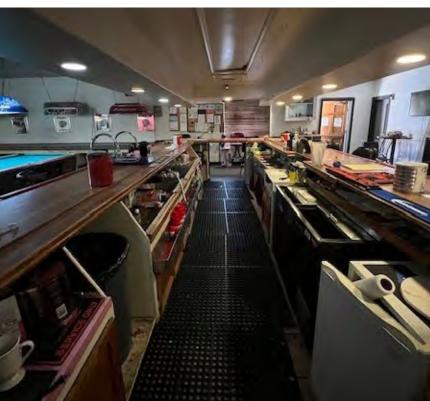

# **PROPERTY DETAILS**

495 EAST 800 NORTH, HURRICANE, UT 84737

- For sale
- Purchase price: \$1,100,000
- 5,360 SF available
- Two (2) private office spaces
- Kitchen area
- Acres: 0.35
- Location is along busy SR-9 with easy access to parking lot
- Pylon sign ready for use