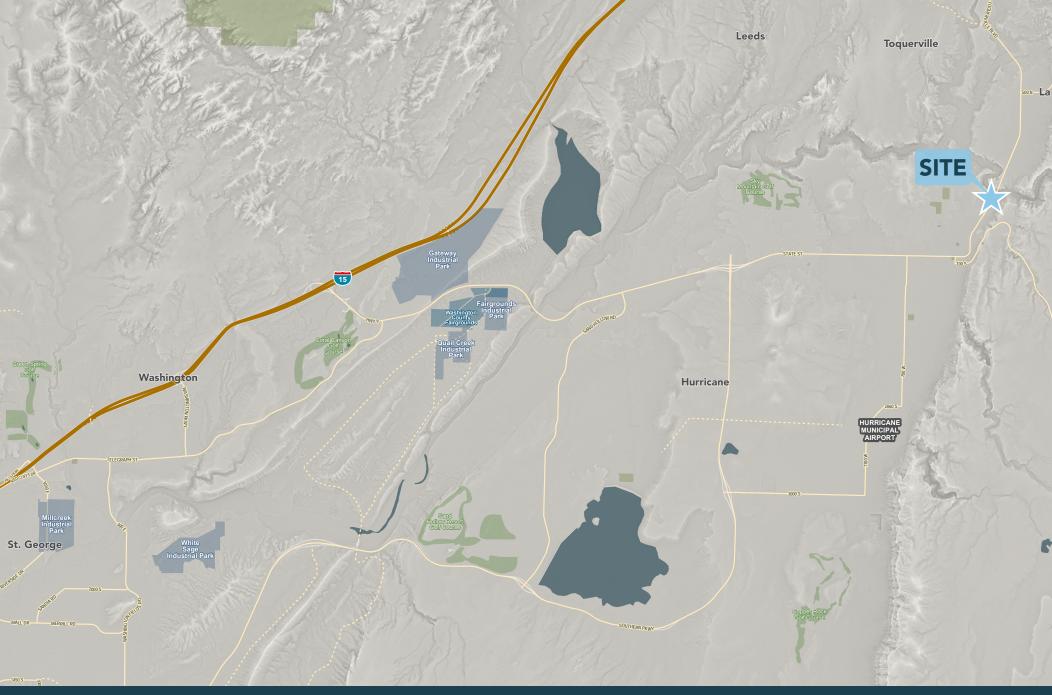

# **PROPERTY DETAILS**

495 EAST 800 NORTH, HURRICANE, UT 84737

- For sale
- Purchase price: \$1,100,000
- 5,360 SF available
- Two (2) private office spaces
- Kitchen area
- Acres: 0.35
- Location is along busy SR-9 with easy access to parking lot
- Pylon sign ready for use