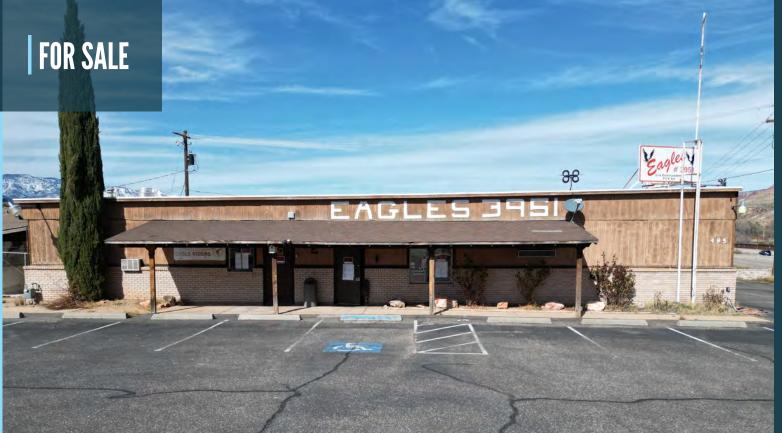

# **PROPERTY DETAILS**

495 EAST 800 NORTH, HURRICANE, UT 84737

- For sale
- Purchase price: \$1,100,000
- 5,360 SF available
- Two (2) private office spaces
- Kitchen area
- Acres: 0.35
- Location is along busy SR-9 with easy access to parking lot
- Pylon sign ready for use