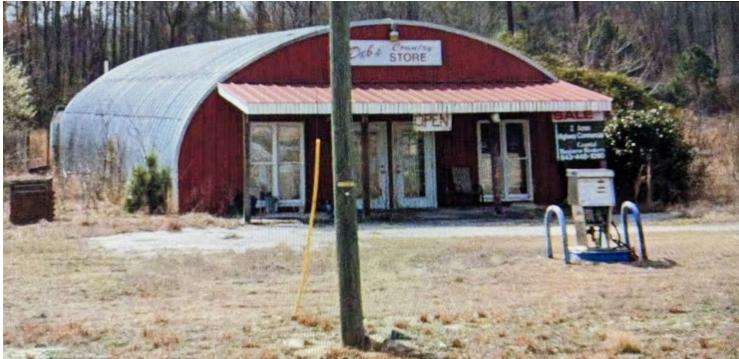

#### **OFFERING SUMMARY**

| Sale Price:             | \$149,000   |
|-------------------------|-------------|
| Manufactured Home Size: | 1,680 SF    |
| Quonset Hut Size:       | 2,400 SF    |
| Lot Size:               | 11.41 Acres |
| Year Built:             | 1997        |
| Zoning:                 | Rural (R)   |

#### **PROPERTY HIGHLIGHTS**

- Identified as Dillon County TMS#117-00-00-121
- 11.41 Acres along Highway 38 in Sellers, SC
- 24' x 70' Double Wide Manufactured Home
- 30' x 80' Quonset Hut (Formerly Used as a Convenience Store)
- Two Income Producing Billboards with Current Leases
- 3.4 Miles to I-95 (Halfway Point from NYC to Miami, FL)
- Plenty of Space for Tractor Trailer Parking
- True Live/Work Property for Hobbyist or Professional