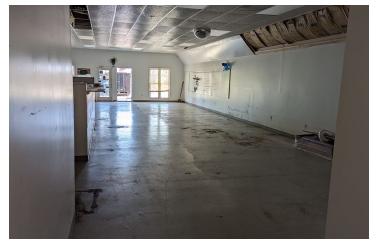

#### **PROPERTY HIGHLIGHTS**

- Identified as Dillon County TMS#117-00-00-121
- 11.41 Acres along Highway 38 in Sellers, SC
- 24' x 70' Double Wide Manufactured Home
- 30' x 80' Quonset Hut (Formerly Used as a Convenience Store)
- Two Income Producing Billboards with Current Leases
- 3.4 Miles to I-95 (Halfway Point from NYC to Miami, FL)
- Plenty of Space for Tractor Trailer Parking
- True Live/Work Property for Hobbyist or Professional