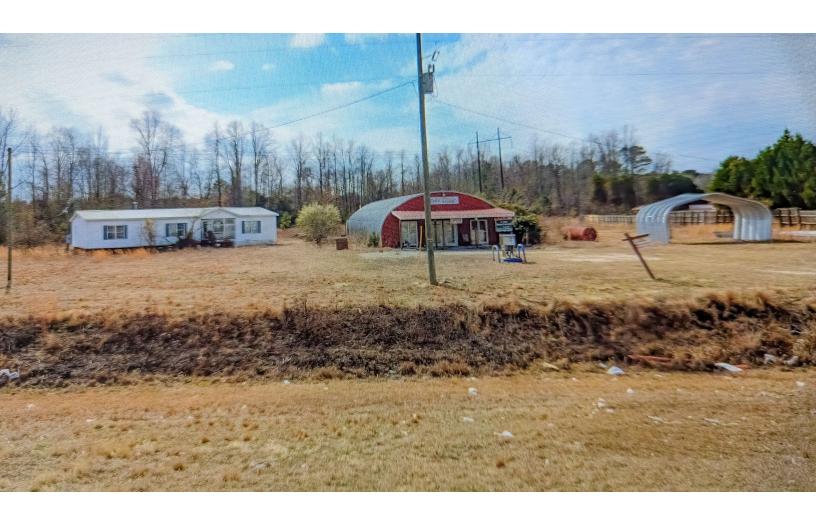

#### **PROPERTY HIGHLIGHTS**

- Identified as Dillon County TMS#117-00-00-121
- 11.41 Acres along Highway 38 in Sellers, SC
- 24' x 70' Double Wide Manufactured Home
- 30' x 80' Quonset Hut (Formerly Used as a Convenience Store)
- Two Income Producing Billboards with Current Leases
- 3.4 Miles to I-95 (Halfway Point from NYC to Miami, FL)
- Plenty of Space for Tractor Trailer Parking
- True Live/Work Property for Hobbyist or Professional

481 HIGHWAY 38 W SELLERS, SC 29592

481 HIGHWAY 38 W SELLERS, SC 29592

481 HIGHWAY 38 W SELLERS, SC 29592

RYAN EARNEST 843.626.3400 ryane@keystonecommercial.com

481 HIGHWAY 38 W SELLERS, SC 29592

481 HIGHWAY 38 W SELLERS, SC 29592