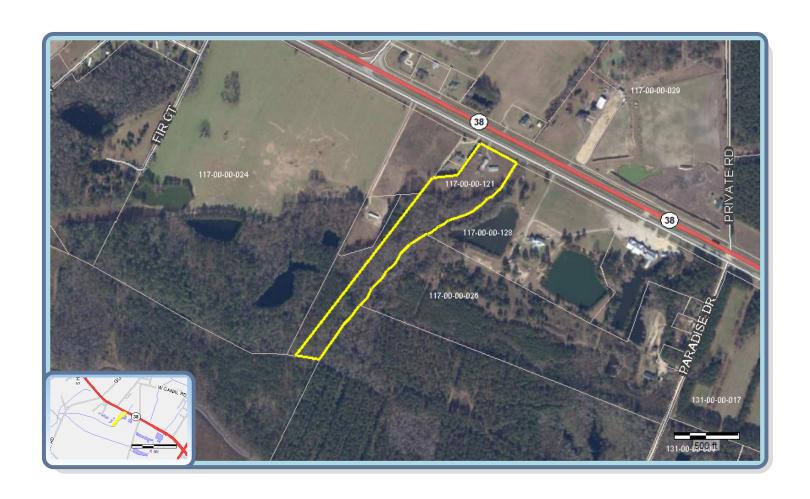

#### **PROPERTY HIGHLIGHTS**

- Identified as Dillon County TMS#117-00-00-121
- 11.41 Acres along Highway 38 in Sellers, SC
- 24' x 70' Double Wide Manufactured Home
- 30' x 80' Quonset Hut (Formerly Used as a Convenience Store)
- Two Income Producing Billboards with Current Leases
- 3.4 Miles to I-95 (Halfway Point from NYC to Miami, FL)
- Plenty of Space for Tractor Trailer Parking
- True Live/Work Property for Hobbyist or Professional