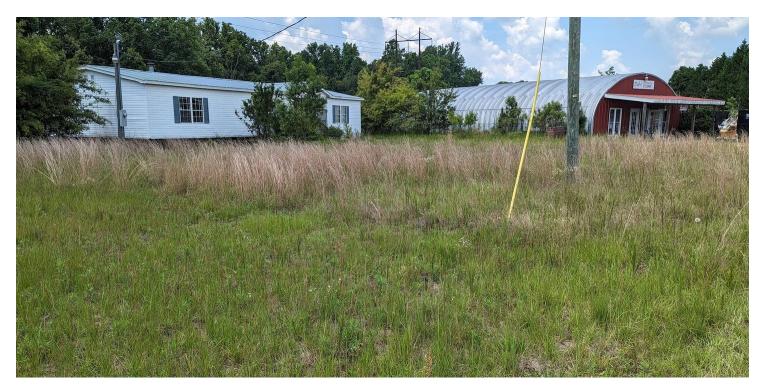

#### **OFFERING SUMMARY**

| Sale Price:             | \$149,000   |
|-------------------------|-------------|
| Manufactured Home Size: | 1,680 SF    |
| Quonset Hut Size:       | 2,400 SF    |
| Lot Size:               | 11.41 Acres |
| Year Built:             | 1997        |
| Zoning:                 | Rural (R)   |

#### **PROPERTY HIGHLIGHTS**

- Identified as Dillon County TMS#117-00-00-121
- 11.41 Acres along Highway 38 in Sellers, SC
- 24' x 70' Double Wide Manufactured Home
- 30' x 80' Quonset Hut (Formerly Used as a Convenience Store)
- Two Income Producing Billboards with Current Leases
- 3.4 Miles to I-95 (Halfway Point from NYC to Miami, FL)
- Plenty of Space for Tractor Trailer Parking
- True Live/Work Property for Hobbyist or Professional