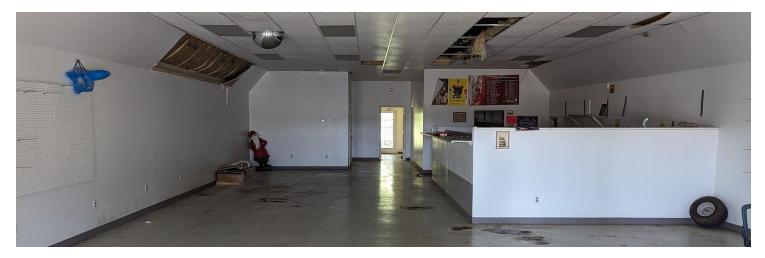

#### **PROPERTY HIGHLIGHTS**

- Identified as Dillon County TMS#117-00-00-121
- 11.41 Acres along Highway 38 in Sellers, SC
- 24' x 70' Double Wide Manufactured Home
- 30' x 80' Quonset Hut (Formerly Used as a Convenience Store)
- Two Income Producing Billboards with Current Leases
- 3.4 Miles to I-95 (Halfway Point from NYC to Miami, FL)
- Plenty of Space for Tractor Trailer Parking
- True Live/Work Property for Hobbyist or Professional