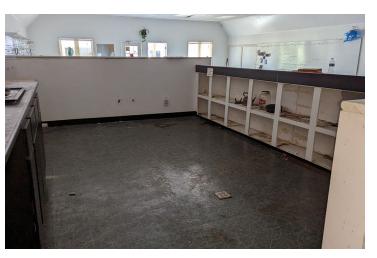

#### **PROPERTY HIGHLIGHTS**

- Identified as Dillon County TMS#117-00-00-121
- 11.41 Acres along Highway 38 in Sellers, SC
- 24' x 70' Double Wide Manufactured Home
- 30' x 80' Quonset Hut (Formerly Used as a Convenience Store)
- Two Income Producing Billboards with Current Leases
- 3.4 Miles to I-95 (Halfway Point from NYC to Miami, FL)
- Plenty of Space for Tractor Trailer Parking
- True Live/Work Property for Hobbyist or Professional