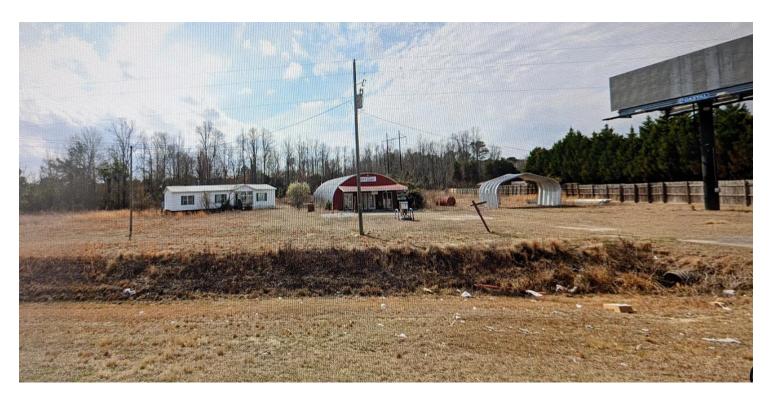

#### **PROPERTY HIGHLIGHTS**

- Identified as Dillon County TMS#117-00-00-121
- 11.41 Acres along Highway 38 in Sellers, SC
- 24' x 70' Double Wide Manufactured Home
- 30' x 80' Quonset Hut (Formerly Used as a Convenience Store)
- Two Income Producing Billboards with Current Leases
- 3.4 Miles to I-95 (Halfway Point from NYC to Miami, FL)
- Plenty of Space for Tractor Trailer Parking
- True Live/Work Property for Hobbyist or Professional

481 HIGHWAY 38 W SELLERS, SC 29592

481 HIGHWAY 38 W SELLERS, SC 29592

481 HIGHWAY 38 W SELLERS, SC 29592

RYAN EARNEST 843.626.3400 ryane@keystonecommercial.com

481 HIGHWAY 38 W SELLERS, SC 29592

481 HIGHWAY 38 W SELLERS, SC 29592