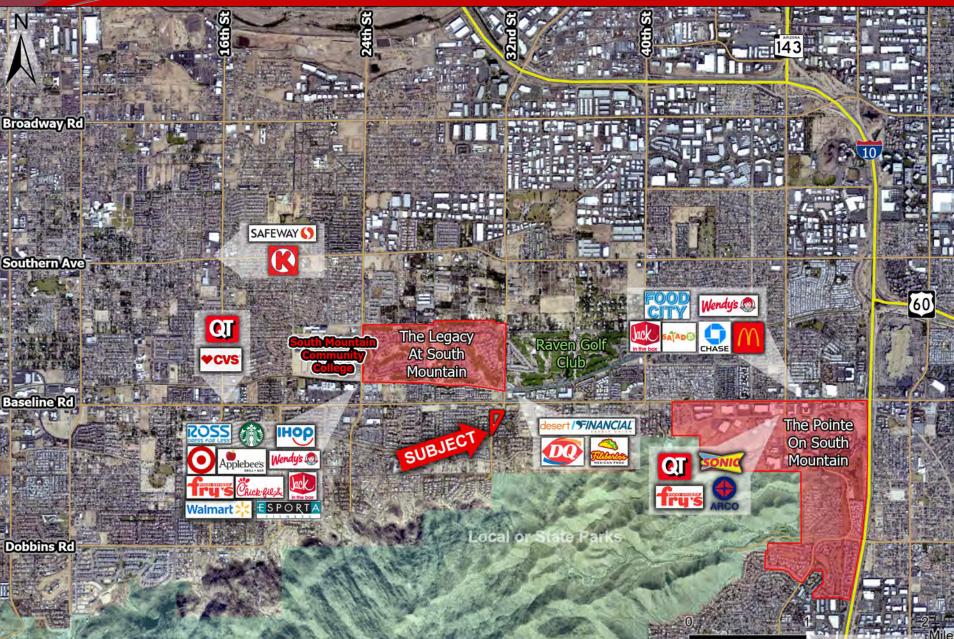

### Phoenix, AZ

<u>Location:</u> South of the Southwest corner of 32<sup>nd</sup> Street and Baseline Road, City of Phoenix, AZ

Size: +/-5 Acres (10 Gated semi custom Lots)

Zoning: MUA (Mixed-Use Agricultural) – City of Phoenix, Entitlements in progress, Final Plat expected Q1 - 2025

- Parcel Number: 301-23-119A
- Utilities: All to site
- Price: Call for details
- Comments:
- One of the best remaining locations along the highly coveted Baseline Corridor in S. Phoenix. Less than 15 minutes to downtown Phoenix.
- Strategically located across from The Legacy at South Mountain, The Raven at South Mountain and in close proximity to the Arizona Grand Resort and Golf Club.
- Great access to Interstate 10, Interstate 17, US 60 and Loop 202.
- Strong demographics in trade area.