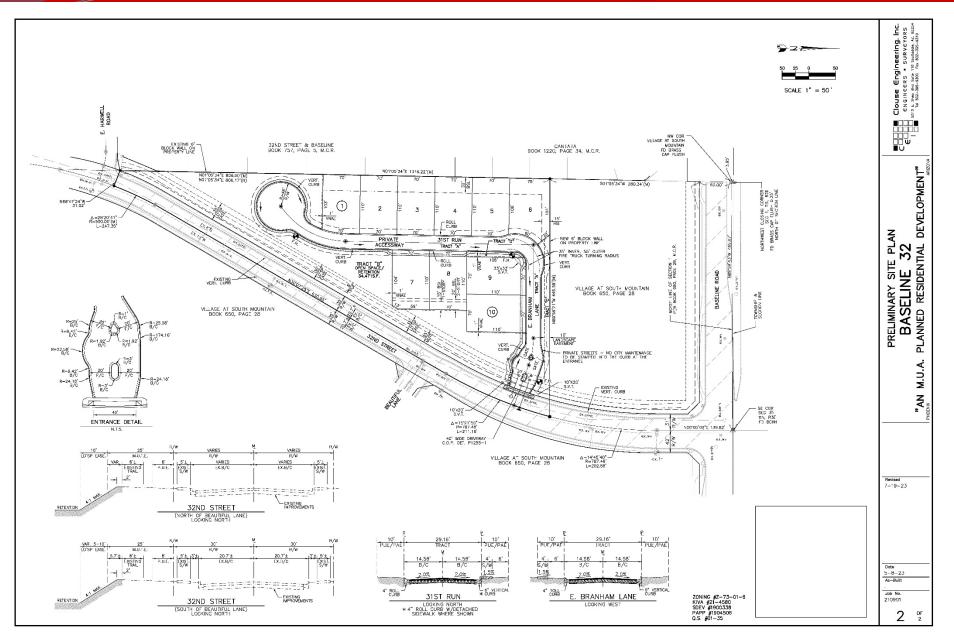

## 10 Lots – 32<sup>nd</sup> St & Baseline Rd

ZONING #Z-73-01-6 KIVA #21-4580 SDEV #1900338 PAPP #1904506

0.5. #01-35

### Phoenix, AZ

Job No.

210901

OF

#### PRELIMINARY SITE PLAN

#### FOR BASELINE 32

"A MIXED USED AGRICULTURAL (M.U.A.) PLANNED RESIDENTIAL DEVELOPMENT" SITUATED IN A PORTION OF THE NORTHWEST QUARTER OF THE NORTHWEST QUARTER OF SECTION 1, TOWNSHIP 1 SOUTH, RANGE 3 EAST, OF THE GILA & SALT RIVER BASE AND MERIDIAN, MARICOPA COUNTY, ARIZONA

PRIVATE ACCESSINAY

RIN IS

GAR. E

+9.5

1'x6' RASI ENCLOSURE

20 BSI

\* MINIMUM 2 SPACES AT 9 5'x19

ENGINEER

DEVELOPER

CLOUSE ENGINEERING, INC. 5010 E SHEA BLVD, #110

88 VENTURES LLC 3521 F NOAN SCHOOL ROAD THOENIX, AZ 85012

SCOTISUME, AZ 85254 (802) 395 9300 CONTACT: TOM WEBER

| TRACT      | AREA                    | USE                                                                                                         |
|------------|-------------------------|-------------------------------------------------------------------------------------------------------------|
| *A*        | 29,682 S<br>0.6514 AC.  | PRIVATE ACCUSSIVITY, PUBLIC WATCH & SEWER, GAMMADE,<br>REFUSE COLLECTION, AND EVERGENCY AND SERVICE VEHICLE |
| <b>'8'</b> | 34,471 SF.<br>0.7913 AC | JANDSCAPING, PEDESTRIAN ACCESS, P.U.E., RETENTION AND OPEN SPACE                                            |
| "C"        | 5.07: SF<br>3.1164 AG   | "ANDSCAPING, REDESTRIAN ACCESS, P.U.E.                                                                      |
| 107        | 029 SF.<br>0.0236 AC.   | ANDSO/FIND, FUDESTRIAN ACCESS, P.O.L.                                                                       |
| TOTAL      | 70,253 SF.<br>1,5127 AC |                                                                                                             |