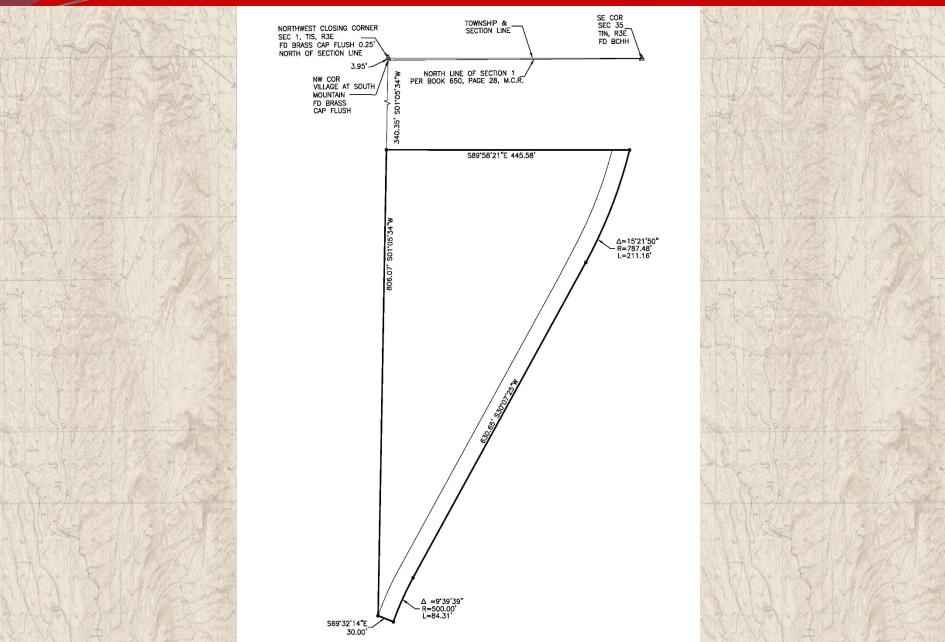

#### FOR BASELINE 32

"A MIXED USED AGRICULTURAL (M.U.A.) PLANNED RESIDENTIAL DEVELOPMENT" SITUATED IN A PORTION OF THE NORTHWEST QUARTER OF THE NORTHWEST QUARTER OF SECTION 1, TOWNSHIP 1 SOUTH, RANGE 3 EAST, OF THE GILA & SALT RIVER BASE AND MERIDIAN, MARICOPA COUNTY, ARIZONA