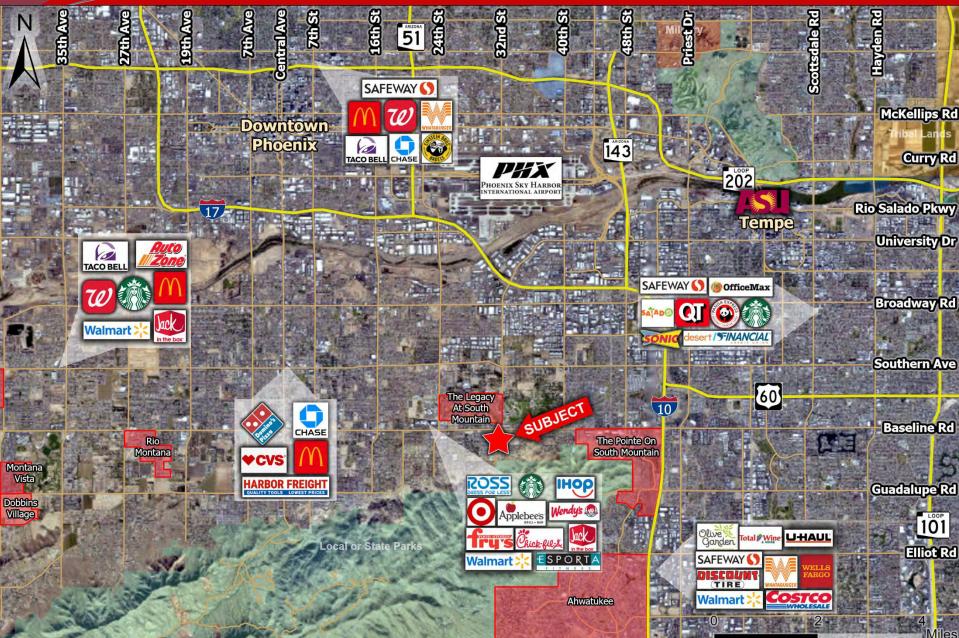

### Phoenix, AZ

<u>Location:</u> South of the Southwest corner of 32<sup>nd</sup> Street and Baseline Road, City of Phoenix, AZ

Size: +/-5 Acres (10 Gated semi custom Lots)

Zoning: MUA (Mixed-Use Agricultural) – City of Phoenix, Entitlements in progress, Final Plat expected Q1 - 2025

- Parcel Number: 301-23-119A
- Utilities: All to site
- Price: Call for details
- Comments:
- One of the best remaining locations along the highly coveted Baseline Corridor in S. Phoenix. Less than 15 minutes to downtown Phoenix.
- Strategically located across from The Legacy at South Mountain, The Raven at South Mountain and in close proximity to the Arizona Grand Resort and Golf Club.
- Great access to Interstate 10, Interstate 17, US 60 and Loop 202.
- Strong demographics in trade area.