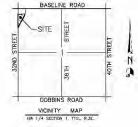

### Phoenix, AZ

<u>Location:</u> South of the Southwest corner of 32<sup>nd</sup> Street and Baseline Road, City of Phoenix, AZ

Size: +/-5 Acres (10 Gated semi custom Lots)

Zoning: MUA (Mixed-Use Agricultural) – City of Phoenix, Entitlements in progress, Final Plat expected Q1 - 2025

## 10 Lots – 32<sup>nd</sup> St & Baseline Rd

ZONING #Z-73-01-6 KIVA #21-4580 SDEV #1900338 PAPP #1904506

0.5. #01-35

#### FOR BASELINE 32

"A MIXED USED AGRICULTURAL (M.U.A.) PLANNED RESIDENTIAL DEVELOPMENT" SITUATED IN A PORTION OF THE NORTHWEST QUARTER OF THE NORTHWEST QUARTER OF SECTION 1, TOWNSHIP 1 SOUTH, RANGE 3 EAST, OF THE GILA & SALT RIVER BASE AND MERIDIAN, MARICOPA COUNTY, ARIZONA