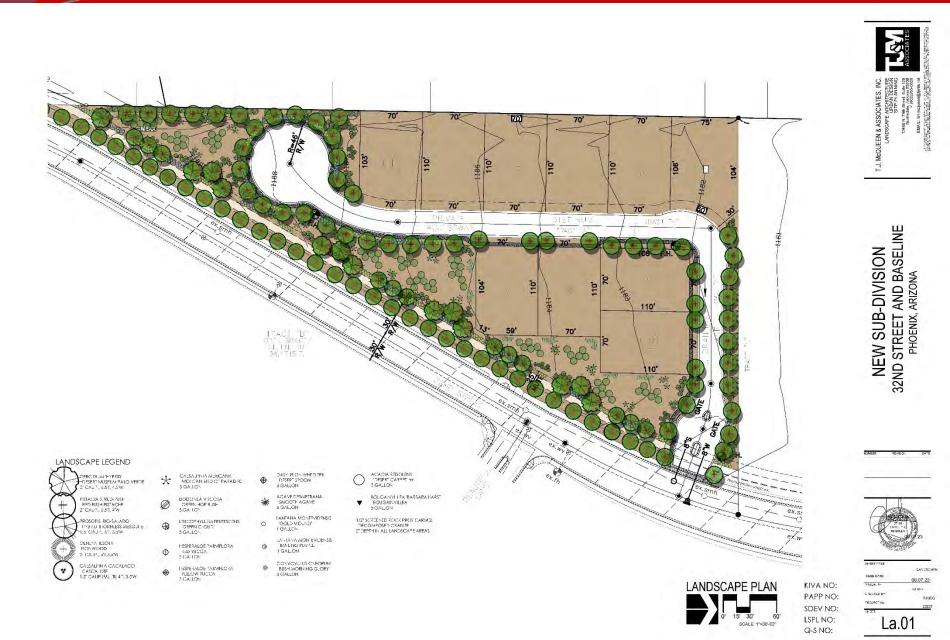

A CROULAR OPEN SPACE INACT IN THE RESIDENTIAL AREA
 A LINEAR REDESTIONAL TRACES IN THE EAST AND SOUTH CONNECTING TO ADJACENT PROPERTIES
 A PROSTANI LINA FROM THE RESIDENTIAL TO THE CONVERCIAL AREAS IN THE NORTH AND CROSSING J2ND STREET

- (b) LANGS-ARD-TREE LND: STRPS THAT R.A. A.CHK 2011 SIDS: OF ALL LOCAL STREET IN THE REDGETION, AREA, THE LANDSCREET STRPS FAIL INCLUES A VEHABERIG SIDSMAX AS SKOWN OF 1 FAIL A HOW COMPER ASSOCIATION (MOA) BE STARTED TO ANNIAN AL REAS SHOT 2011 HILL OF MARK AND COMPER ASSOCIATION (MOA) BE STARTED TO ANNIAN AL REAS SHOT 2011 HILL OF REAS AND THE ATTO EARD ENKRY FOR THE AREADED TO ANNIAN AL REAS SHOT 2011 HILL OF REAS AND THE ATTO EARD ENKRY FOR THE RESIDENTIAL AREA SHILL SE PROVIDED TO FHO THE RESIDENT FRONT THE CATED ENKRY FOR THE REAS RESIDENTIAL AREA SHILL SE PROVIDED TO FHO THE RESIDENT FRONT THE CATED ENKRY FOR THE REAS RESIDENTIAL AREA SHILL SE PROVIDED TO FHO THE RESIDENT AND THE ATTO EARD FOR THE RESIDENTIAL AREA SHILL SE PROVIDED TO FHO THE RESIDENT AND THE ALL AND THE AND AREA RESIDENTIAL AREA SHILL SE REGIDENTIAL CONTINUED CATES AND THE INTERCET THE LOWARE POSTBANE AND THE REAS AND SOUTH THAT CONNECT A ALL CHAIR POSTBANE CONNECTIONS WITH FUTURE ADJACENT DODUCTIONS IS ALL AND THE ALL AND THE ADJACENT AND AND THE ADJACENT DODUCTION IS ALL ALL AND THE ADJACENT DODUCTIONS AND THE ADJACENT DODUCTION IS ALL ALL AND THE ADJACENT DODUCTION AND THE REAS AND SOUTH THAT CONNECT AJACENT PROPERTIES SO EDISTRIAN CONNECTIONS WITH FUTURE ADJACENT DATABALANCENT IS ALL ALL AND THE ADJACENT DODUCTIONS AND THE ADJACENT DATABALANCENT IS ALL ALL AND THE ADJACENT DODUCTIONS AND THE ADJACENT DATABALANCENT IS ALL ALL AND THE ADJACENT DODUCTIONS AND THE ADJACENT DATABALANCENT DATABALANCENT IS ALL ALL AND THE ADJACENT DODUCTIONS AND THE ADJACENT DATABALANCENT DATABALANCENT
- BUILDING DESIGN:

# TRAIS

RALES IN A 29 FOOT BATHANI SHALL BE TERMINED ON THE WEST SEE ON ADMOSTREEL MAT AND A DNO. (INSQLIN, EVAND TO INDOORDATE A MULTHER THAL AS INDOARDO ON THE SAUTH MOUNTAIN VLASG/LINEEN VILLAGE TENLESYSTEM MAP. PLANE WAST BE SUBMITTED TO THE PARKS, RECREATION-MULT LIERARY DEPARTMENT FOR FANL AFFROM.