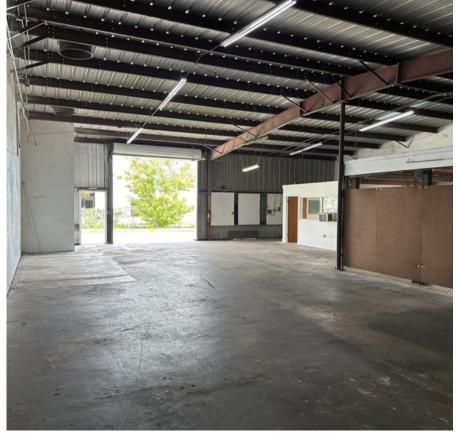

### **OVERVIEW**

This property is located in Central Brevard County, with close proximity to both I-95 (1.4 Miles), Melbourne Orlando International Airport and US-1 (3.7 Miles).

The space offers up to 15,000 square feet with an acre of outdoor storage, 3-phase power, and HVAC office. The space has designated parking spaces in front of the warehouse, newly renovated concrete, 12' grade level bay doors, and 14' clear heights.

## PHOTOS -