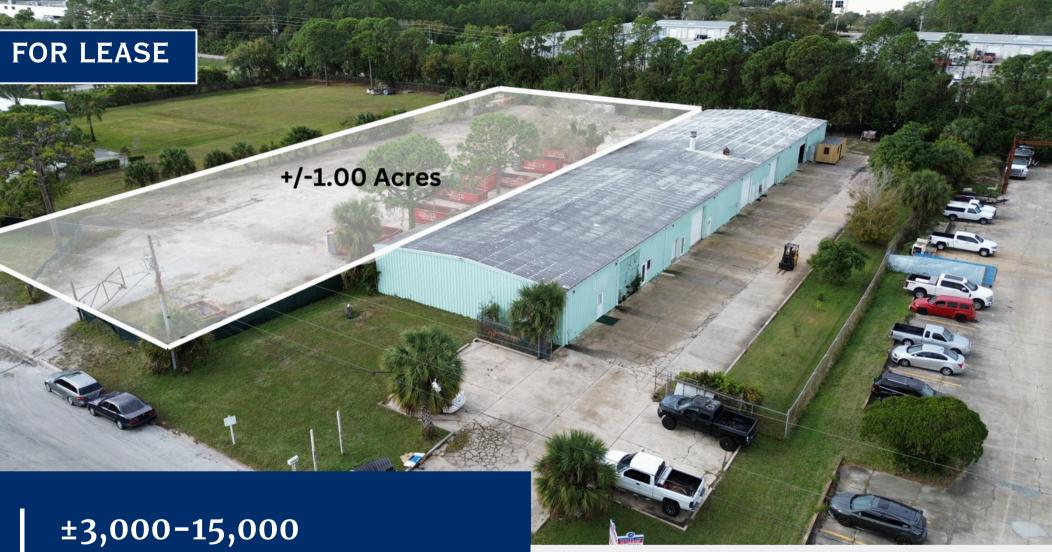

±3,000-15,000 Warehouse + 1 Acre of Outside Storage

598 & 618 WASHBURN RD MELBOURNE, FLORIDA

### **OVERVIEW**

This property is located in Central Brevard County, with close proximity to both I-95 (1.4 Miles), Melbourne Orlando International Airport and US-1 (3.7 Miles).

The space offers up to 15,000 square feet with an acre of outdoor storage, 3-phase power, and HVAC office. The space has designated parking spaces in front of the warehouse, newly renovated concrete, 12' grade level bay doors, and 14' clear heights.