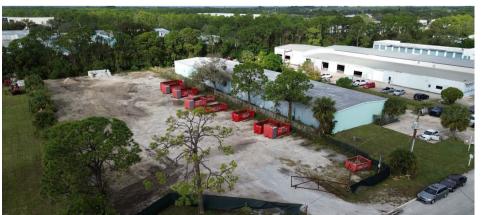

### **OVERVIEW**

This property is located in Central Brevard County, with close proximity to both I-95 (1.4 Miles), Melbourne Orlando International Airport and US-1 (3.7 Miles).

The space offers up to 15,000 square feet with an acre of outdoor storage, 3-phase power, and HVAC office. The space has designated parking spaces in front of the warehouse, newly renovated concrete, 12' grade level bay doors, and 14' clear heights.

## PHOTOS -