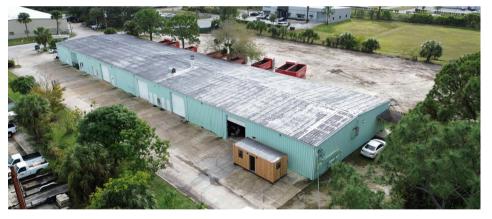

### **OVERVIEW**

This property is located in Central Brevard County, with close proximity to both I-95 (1.4 Miles), Melbourne Orlando International Airport and US-1 (3.7 Miles).

The space offers up to 15,000 square feet with an acre of outdoor storage, 3-phase power, and HVAC office. The space has designated parking spaces in front of the warehouse, newly renovated concrete, 12' grade level bay doors, and 14' clear heights.

## PHOTOS -