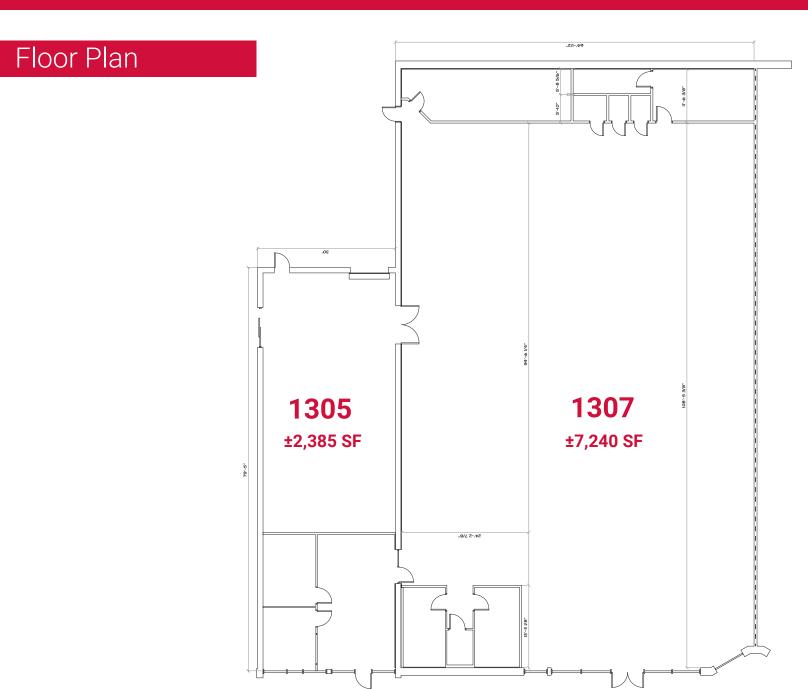

#### Space Overview

- ±10,125 SF Retail Space available in Cherokee Plaza next to Badcock Home Furniture, Big Lots, and Papa Johns, Tractor Supply
- 1305-30' x 79.5' for ±2,385 SF
- 1307- 64.5' x 120' for ±7,740 SF
- Available November 1, 2024
- Property is well-located on a major retail corridor that includes retailers such as:
  - · Chick-fil-a
  - Walmart
  - Lowe's
  - Walgreens
- Just One (1) mile to I-85
- Traffic Count on W Floyd Baker Blvd: ±20,300 vehicles per day (2018)
- Lease Rate: \$10.00 PSF NNN, NNN = \$2.01 PSF, If leased together