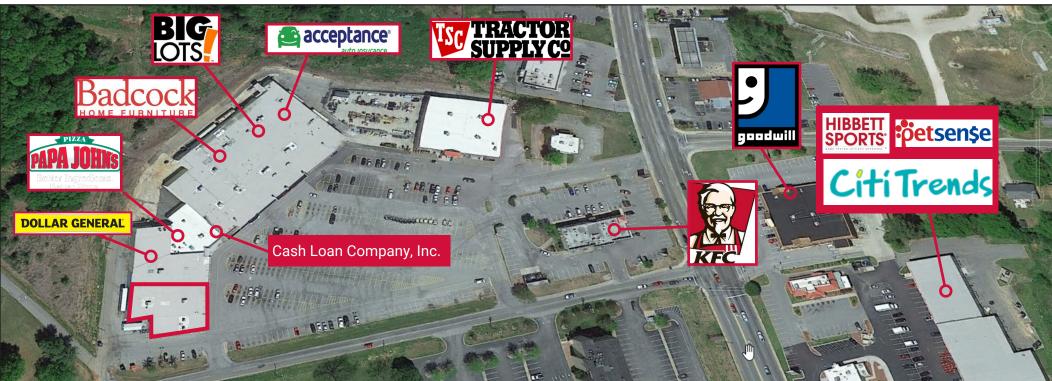

#### Space Overview

- ±10,125 SF Retail Space available in Cherokee Plaza next to Badcock Home Furniture, Big Lots, and Papa Johns, Tractor Supply
- 1305-30' x 79.5' for ±2,385 SF
- 1307- 64.5' x 120' for ±7,740 SF
- Available November 1, 2024
- Property is well-located on a major retail corridor that includes retailers such as:
  - · Chick-fil-a
  - Walmart
  - Lowe's
  - Walgreens
- Just One (1) mile to I-85
- Traffic Count on W Floyd Baker Blvd: ±20,300 vehicles per day (2018)
- Lease Rate: \$10.00 PSF NNN, NNN = \$2.01 PSF, If leased together

# CHEROKEE PLAZA

1305-1307 W Floyd Baker Blvd. Gaffney, South Carolina 29341