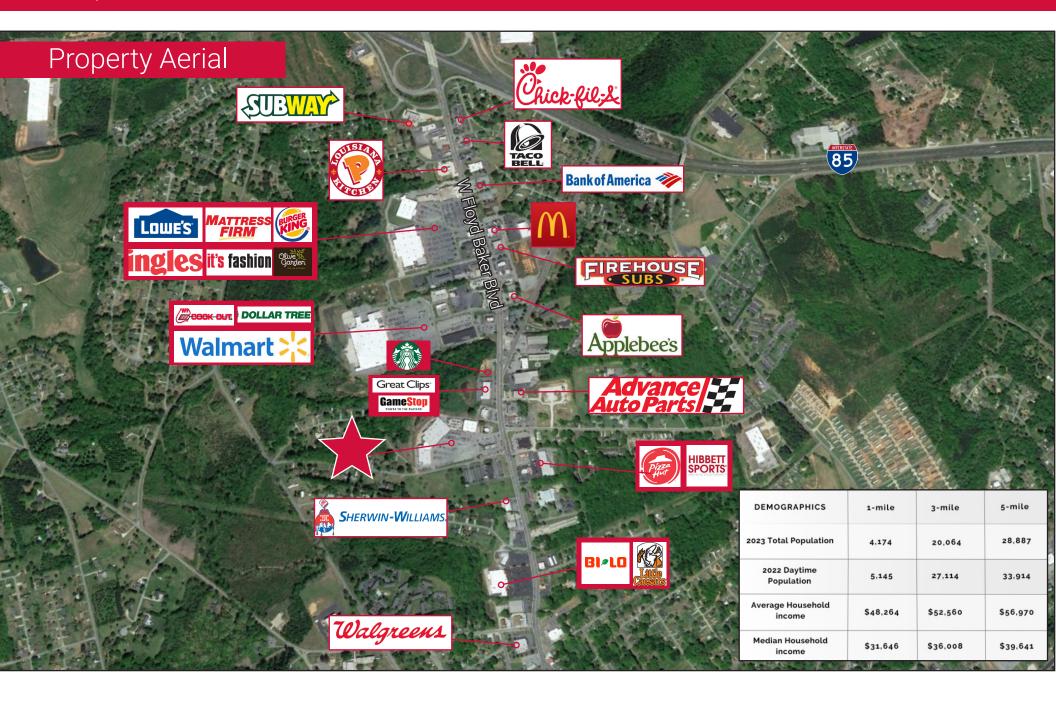

#### Space Overview

- ±10,125 SF Retail Space available in Cherokee Plaza next to Badcock Home Furniture, Big Lots, and Papa Johns, Tractor Supply
- 1305-30' x 79.5' for ±2,385 SF
- 1307- 64.5' x 120' for ±7,740 SF
- Available November 1, 2024
- Property is well-located on a major retail corridor that includes retailers such as:
  - · Chick-fil-a
  - Walmart
  - Lowe's
  - Walgreens
- Just One (1) mile to I-85
- Traffic Count on W Floyd Baker Blvd: ±20,300 vehicles per day (2018)
- Lease Rate: \$10.00 PSF NNN, NNN = \$2.01 PSF, If leased together

# CHEROKEE PLAZA

1305-1307 W Floyd Baker Blvd. Gaffney, South Carolina 29341