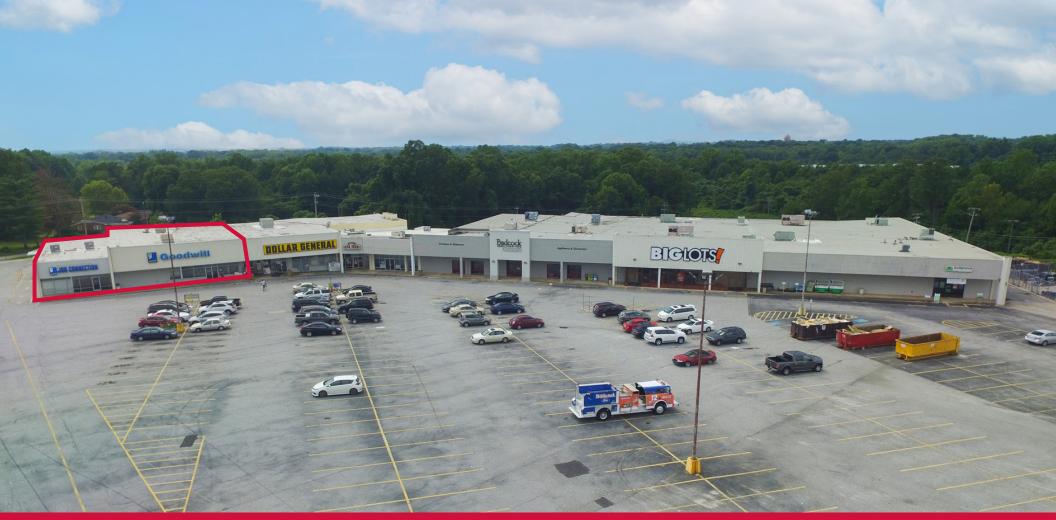

## CHEROKEE PLAZA

1305-1307 W Floyd Baker Blvd. Gaffney, South Carolina 29341

#### Space Overview

- ±10,125 SF Retail Space available in Cherokee Plaza next to Badcock Home Furniture, Big Lots, and Papa Johns, Tractor Supply
- 1305-30' x 79.5' for ±2,385 SF
- 1307- 64.5' x 120' for ±7,740 SF
- Available November 1, 2024
- Property is well-located on a major retail corridor that includes retailers such as:
  - · Chick-fil-a
  - Walmart
  - Lowe's
  - Walgreens
- Just One (1) mile to I-85
- Traffic Count on W Floyd Baker Blvd: ±20,300 vehicles per day (2018)
- Lease Rate: \$10.00 PSF NNN, NNN = \$2.01 PSF, If leased together