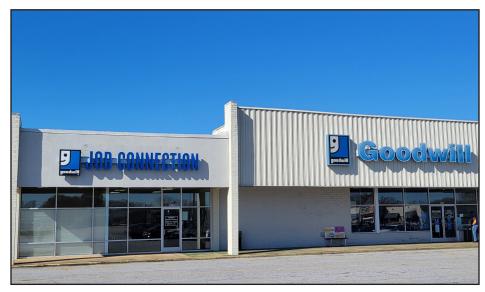

## CHEROKEE PLAZA

1305-1307 W Floyd Baker Blvd. Gaffney, South Carolina 29341

#### Space Overview

- ±10,125 SF Retail Space available in Cherokee Plaza next to Badcock Home Furniture, Big Lots, and Papa Johns, Tractor Supply
- 1305-30' x 79.5' for ±2,385 SF
- 1307- 64.5' x 120' for ±7,740 SF
- Available November 1, 2024
- Property is well-located on a major retail corridor that includes retailers such as:
  - · Chick-fil-a
  - Walmart
  - Lowe's
  - Walgreens
- Just One (1) mile to I-85
- Traffic Count on W Floyd Baker Blvd: ±20,300 vehicles per day (2018)
- Lease Rate: \$10.00 PSF NNN, NNN = \$2.01 PSF, If leased together