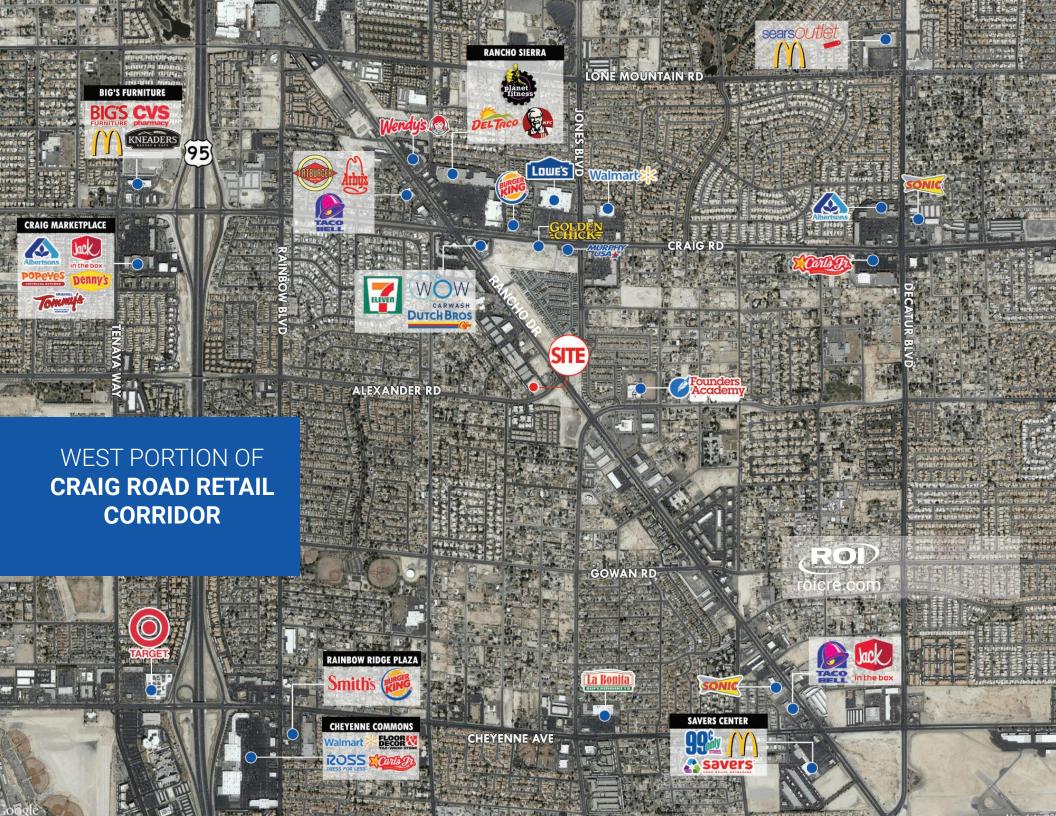

# PROPERTY **HIGHLIGHTS**

• **±1.26 AC** of Land Available at the NWC of Rancho & Alexander

Pad A: ±0.69 AC Pad B: ±0.57AC

- Property is located along busy Rancho Dr corridor allowing easy access to amenities, schools and shopping
- Easy access to US 95 via Craig Rd interchange

### **RETAIL PADS FOR LEASE**

W-NWC N Rancho Dr & W Alexander Rd Las Vegas, NV 89130