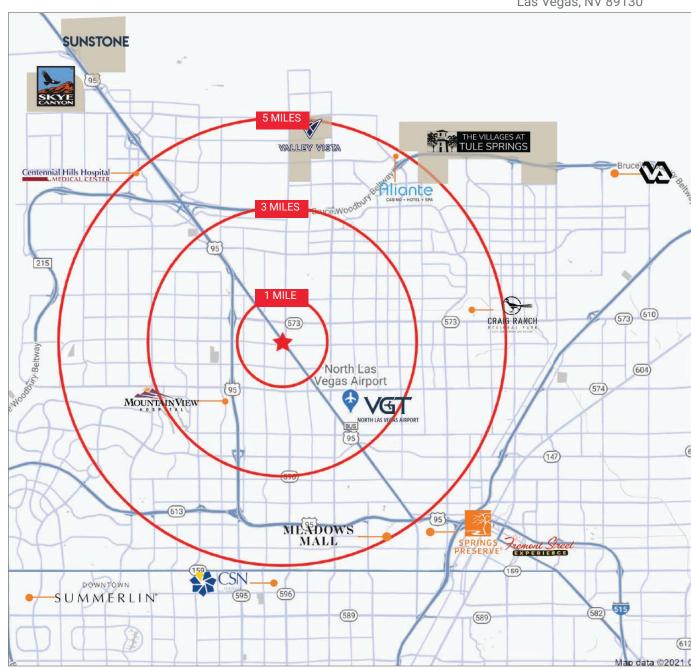

# AREA **DEMOGRAPHICS**

### POPULATION

1 Mile 3 Miles 5 Miles 21,878 163,583 468,921

### **AVERAGE HHI**

1 Mile 3 Miles 5 Miles \$79,622 \$67,628 \$68,160