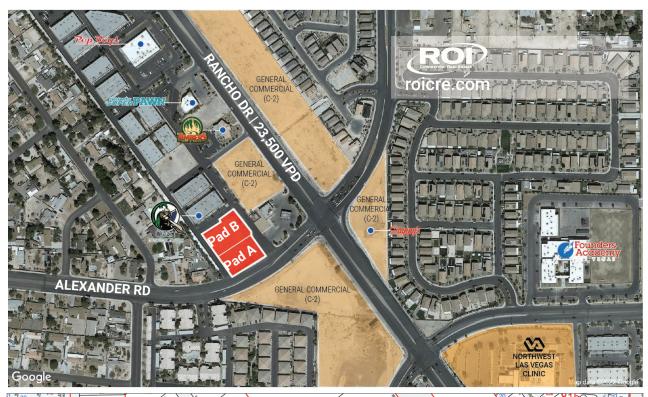

# PROPERTY **HIGHLIGHTS**

• **±1.26 AC** of Land Available at the NWC of Rancho & Alexander

Pad A: ±0.69 AC Pad B: ±0.57AC

- Property is located along busy Rancho Dr corridor allowing easy access to amenities, schools and shopping
- Easy access to US 95 via Craig Rd interchange