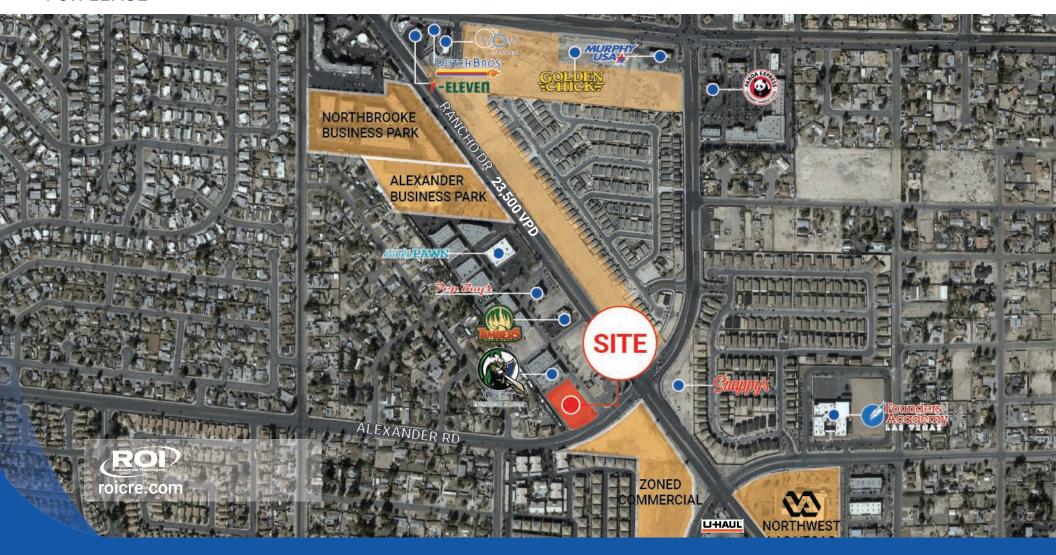

# PROPERTY **HIGHLIGHTS**

• **±1.26 AC** of Land Available at the NWC of Rancho & Alexander

Pad A: ±0.69 AC Pad B: ±0.57AC

- Property is located along busy Rancho Dr corridor allowing easy access to amenities, schools and shopping
- Easy access to US 95 via Craig Rd interchange

### TRAFFIC COUNTS

N Rancho Dr 25,300 VPD W Craig Rd 29,400 VPD

Source: SitesUSA 2022 TRINA, NV DOT 2021