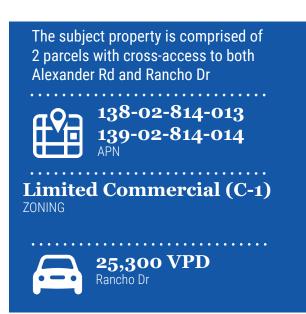

# PROPERTY **HIGHLIGHTS**

• **±1.26 AC** of Land Available at the NWC of Rancho & Alexander

Pad A: ±0.69 AC Pad B: ±0.57AC

- Property is located along busy Rancho Dr corridor allowing easy access to amenities, schools and shopping
- Easy access to US 95 via Craig Rd interchange

### TRAFFIC COUNTS

N Rancho Dr 25,300 VPD W Craig Rd 29,400 VPD

Source: SitesUSA 2022 TRINA, NV DOT 2021