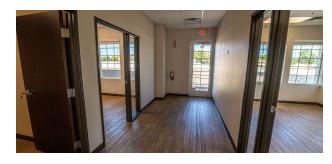

#### PROPERTY DESCRIPTION

Suite 101 is 2,152 square feet and has four large offices approximately 15 x 12 with two additional offices 14 x 10. There is a large reception area, break room, two restrooms and storage closets.

#### PROPERTY HIGHLIGHTS

- · Close to Green Valley
- · Reception area
- · Six offices
- Breakroom
- Restrooms