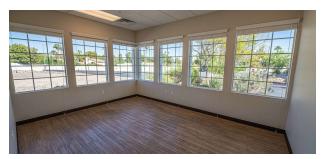

#### PROPERTY DESCRIPTION

Suite 101 is 2,152 square feet and has four large offices approximately 15 x 12 with two additional offices 14 x 10. There is a large reception area, break room, two restrooms and storage closets.

#### PROPERTY HIGHLIGHTS

- · Close to Green Valley
- · Reception area
- · Six offices
- Breakroom
- Restrooms