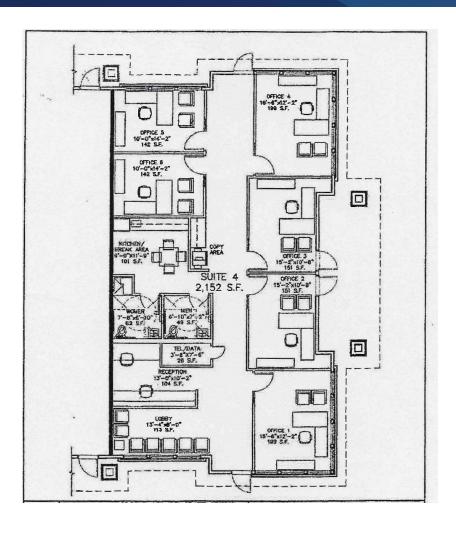

#### PROPERTY DESCRIPTION

Suite 101 is 2,152 square feet and has four large offices approximately 15 x 12 with two additional offices 14 x 10. There is a large reception area, break room, two restrooms and storage closets.

#### PROPERTY HIGHLIGHTS

- · Close to Green Valley
- · Reception area
- · Six offices
- Breakroom
- Restrooms

#### **OFFERING SUMMARY**

| Lease Rate:         | \$1.85 SF/Month |
|---------------------|-----------------|
| NNN Fees:           | \$0.65/SF/Month |
| Total Monthly Rent: | \$5,380.00      |
| Available SF:       | 2,152 SF        |
| Date Available:     | 3/1/2025        |
| Number of Units:    | 4               |
| Lot Size:           | 0.184 Acres     |
| Building Size:      | 7,950 SF        |
|                     |                 |