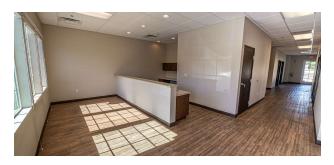

#### PROPERTY DESCRIPTION

Suite 101 is 2,152 square feet and has four large offices approximately 15 x 12 with two additional offices 14 x 10. There is a large reception area, break room, two restrooms and storage closets.

#### PROPERTY HIGHLIGHTS

- · Close to Green Valley
- · Reception area
- · Six offices
- Breakroom
- Restrooms