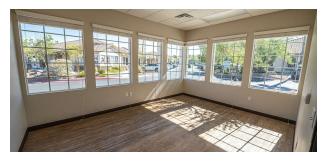

#### PROPERTY DESCRIPTION

Suite 101 is 2,152 square feet and has four large offices approximately 15 x 12 with two additional offices 14 x 10. There is a large reception area, break room, two restrooms and storage closets.

#### PROPERTY HIGHLIGHTS

- · Close to Green Valley
- · Reception area
- · Six offices
- Breakroom
- Restrooms