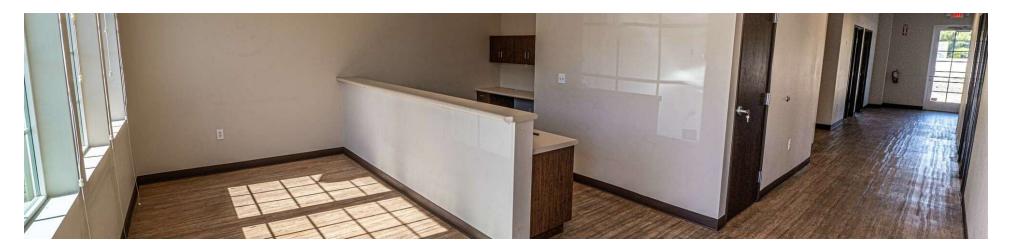

#### PROPERTY DESCRIPTION

Suite 101 is 2,152 square feet and has four large offices approximately 15 x 12 with two additional offices 14 x 10. There is a large reception area, break room, two restrooms and storage closets.

#### PROPERTY HIGHLIGHTS

- · Close to Green Valley
- · Reception area
- · Six offices
- Breakroom
- Restrooms