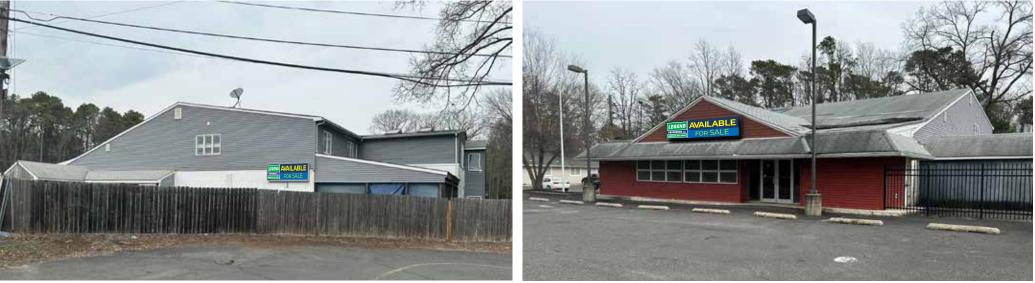

## FOR SALE | Tuckerton Rd and Taunton Blvd

5,600 SF Ground Floor

### **PROPERTY INFORMATION**

- Highly visible Retail Building located just off the corner of and with dual Rd. access from Taunton and Tuckerton Rds.
- Convenient access from surrounding Medford, Marlton, Evesham Twp., Medford Lakes, Shamong & Tabernacle neighborhoods
- Zoned CC-Community Commercial. Also in Medford Township
- Redevelopment Zone
- 2023 Real Estate Taxes: \$16,590/SF (\$2.97 sf)