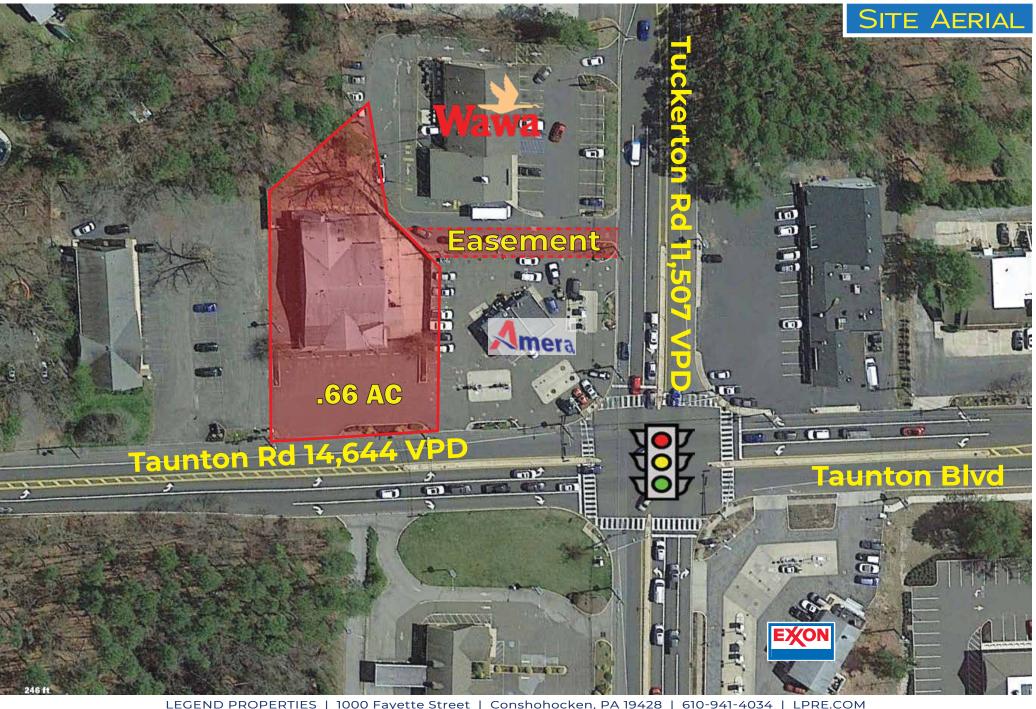

#### .66 ACRE Parcel Size

### **PROPERTY INFORMATION**

- Highly visible Retail Building located just off the corner of and with dual Rd. access from Taunton and Tuckerton Rds.
- Convenient access from surrounding Medford, Marlton, Evesham Twp., Medford Lakes, Shamong & Tabernacle neighborhoods
- Zoned CC-Community Commercial. Also in Medford Township
- Redevelopment Zone
- 2023 Real Estate Taxes: \$16,590/SF (\$2.97 sf)

AGENTS/ PRINCIPALS: STEVEN DEPETRIS 856-231-1010 x203 609-760-2543 CELL SDEPETRIS@LPRE.COM DAVID DEPETRIS 610-941-4034 x107 856-912-1165 CELL DDEPETRIS@LPRE.COM

| Demographics                                           | 1 Mile                                                  | 3 Miles   | 5 Miles   |
|--------------------------------------------------------|---------------------------------------------------------|-----------|-----------|
| Population                                             | 4,713                                                   | 35,130    | 83,799    |
| Average HH Income                                      | \$213,995                                               | \$184,533 | \$196,876 |
| Total Businesses                                       | 100                                                     | 1,208     | 2,980     |
| Number of Employees                                    | 471                                                     | 10,486    | 39,553    |
| Traffic Counts<br>*Data Source: Sites USA REGIS'' 2023 | Tuckerton Road: 11,507 VPD<br>Taunton Blvd.: 14,644 VPD |           |           |