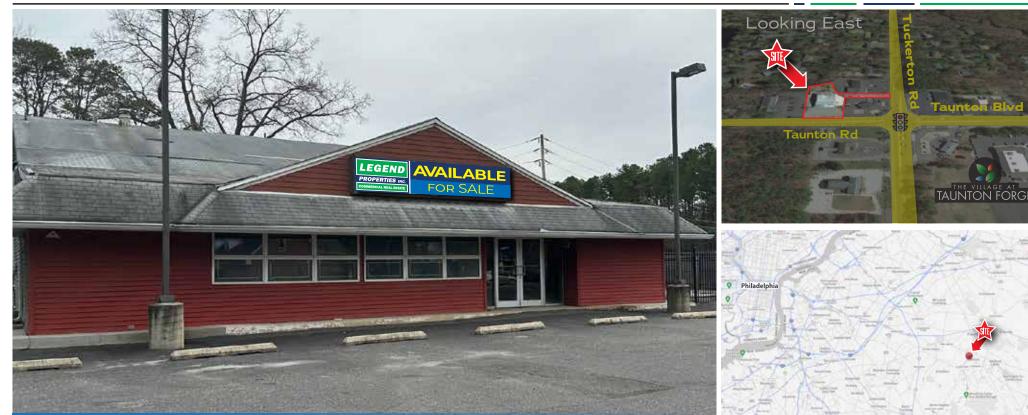

## FOR SALE | Tuckerton Rd and Taunton Blvd

5,600 SF Ground Floor

### **PROPERTY INFORMATION**

- Highly visible Retail Building located just off the corner of and with dual Rd. access from Taunton and Tuckerton Rds.
- Convenient access from surrounding Medford, Marlton, Evesham Twp., Medford Lakes, Shamong & Tabernacle neighborhoods
- Zoned CC-Community Commercial. Also in Medford Township
- Redevelopment Zone
- 2023 Real Estate Taxes: \$16,590/SF (\$2.97 sf)