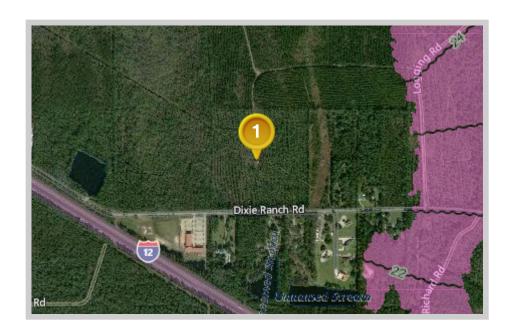

## Louisiana Flood Map Dixie Ranch Rd - 40 Acres

## **Point Coordinates**

| Point # | Lat., Long.       |  |  |
|---------|-------------------|--|--|
| 1       | 30.3493, -89.9034 |  |  |

Flood information in this table is from the:

Preliminary FIRM

| Point | Panel ID                  | Flood Zone | BFE | Ground Elevation | Wind Speed* |
|-------|---------------------------|------------|-----|------------------|-------------|
| 1     | 22103C0460F<br>04/30/2008 | X          | out | 24.9             | 137 mph     |