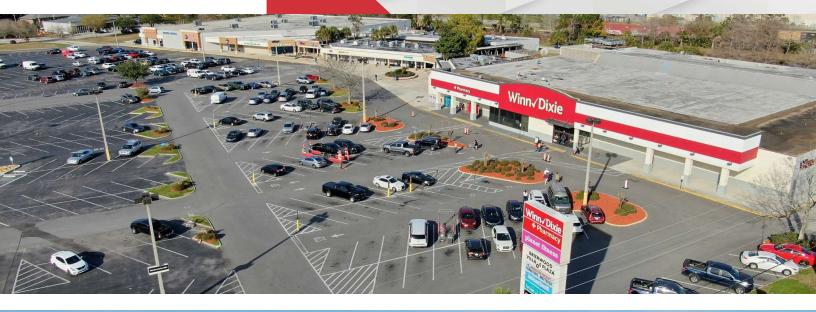

## **Brierwood Village Plaza** 8661-8775 Old Kings Road South Jacksonville, Florida 32217

#### **Location Overview**

Located on the corner of Baymeadows Road (40,260 AADT) and Old Kings Road (15,500 AADT), the Property's fortress location allows it to be the only major grocery anchored shopping center in a two mile radius. Located a quarter mile from US-1, and a mile from Interstate 95, Baymeadows Road is one of the only arterial roads to connect San Jose Boulevard to Jacksonville's Southside.