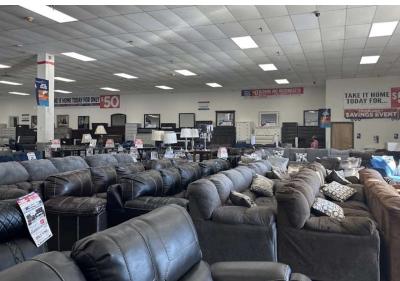

#### **Property Highlights**

- Grocery anchored shopping center with conversion to Aldi in the near future.
- Diverse tenant mix from a variety of industries, many of which are resistant to the pressures of online shopping, including grocery and fitness uses.
- · Junior box end cap space with grade level door.
- Open floor plan with 16 foot clear height to drop ceiling.

#### **Available Spaces**

| Suite  | Tenant    | Size      | Туре | Rate         |
|--------|-----------|-----------|------|--------------|
| 8661-2 | Available | 24,450 SF | NNN  | \$7.95 SF/yr |