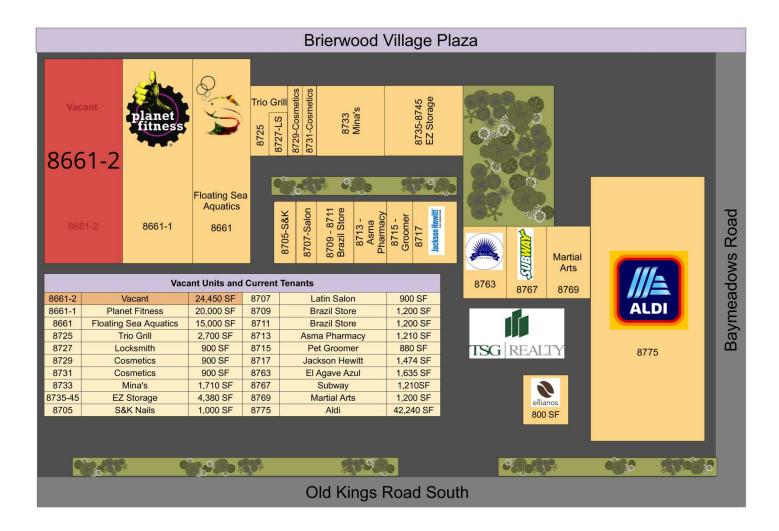

#### **Available Spaces**

| Suite  | Tenant    | Size      | Туре | Rate         |
|--------|-----------|-----------|------|--------------|
| 8661-2 | Available | 24,450 SF | NNN  | \$7.95 SF/yr |