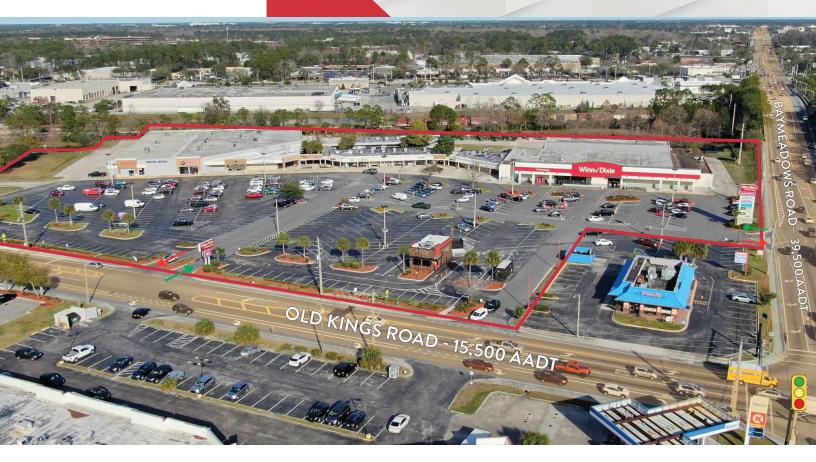

## **Brierwood Village Plaza** 8661-8775 Old Kings Road South Jacksonville, Florida 32217

#### **Location Overview**

Located on the corner of Baymeadows Road (40,260 AADT) and Old Kings Road (15,500 AADT), the Property's fortress location allows it to be the only major grocery anchored shopping center in a two mile radius. Located a quarter mile from US-1, and a mile from Interstate 95, Baymeadows Road is one of the only arterial roads to connect San Jose Boulevard to Jacksonville's Southside.

#### **Offering Summary**

| Lease Rate:    | \$7.95 SF/yr (NNN)                              |
|----------------|-------------------------------------------------|
| Building Size: | 125,857 SF                                      |
| Available SF:  | 24,450 SF                                       |
| Lot Size:      | 13.78 Acres                                     |
| Traffic Count: | 40,260 on Baymeadows & 15,500 on Old Kings Road |