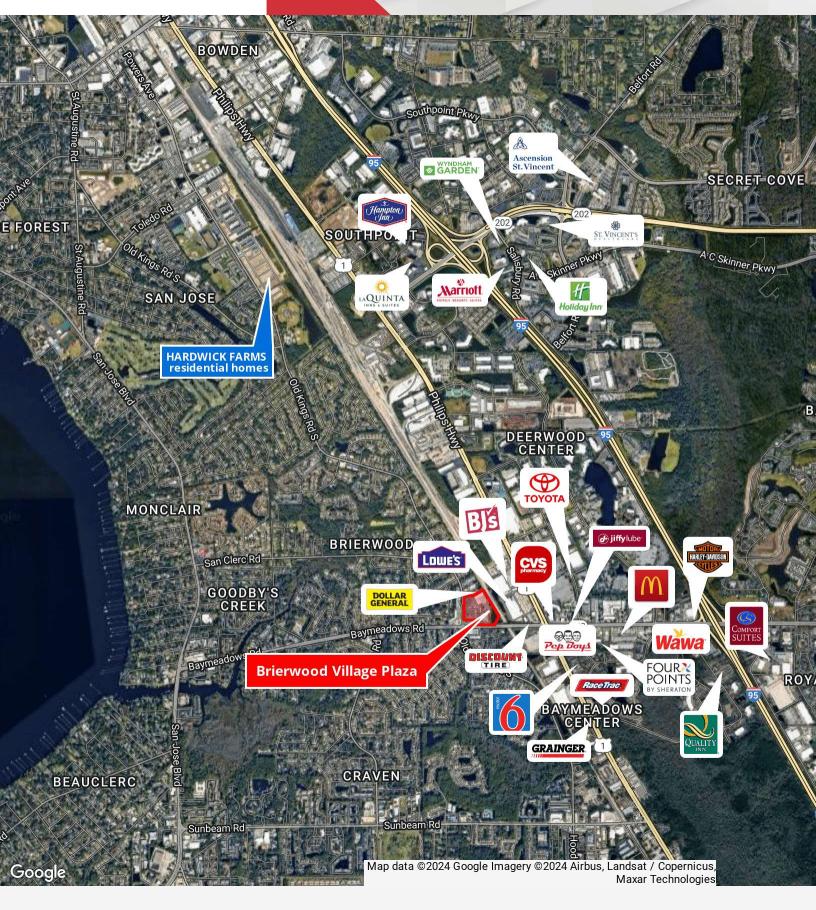

#### **Location Overview**

Located on the corner of Baymeadows Road (40,260 AADT) and Old Kings Road (15,500 AADT), the Property's fortress location allows it to be the only major grocery anchored shopping center in a two mile radius. Located a quarter mile from US-1, and a mile from Interstate 95, Baymeadows Road is one of the only arterial roads to connect San Jose Boulevard to Jacksonville's Southside.