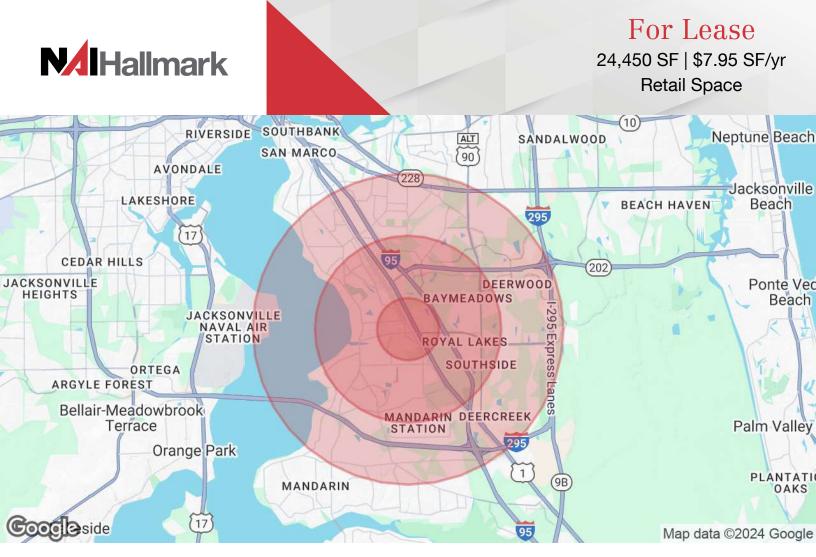

#### **Offering Summary**

| Lease Rate:    | \$7.95 SF/yr (NNN)                              |
|----------------|-------------------------------------------------|
| Building Size: | 125,857 SF                                      |
| Available SF:  | 24,450 SF                                       |
| Lot Size:      | 13.78 Acres                                     |
| Traffic Count: | 40,260 on Baymeadows & 15,500 on Old Kings Road |

| Demographics      | 1 Mile   | 3 Miles  | 5 Miles  |
|-------------------|----------|----------|----------|
| Total Households  | 3,442    | 36,392   | 85,569   |
| Total Population  | 8,178    | 82,124   | 198,266  |
| Average HH Income | \$92,942 | \$94,552 | \$96,909 |