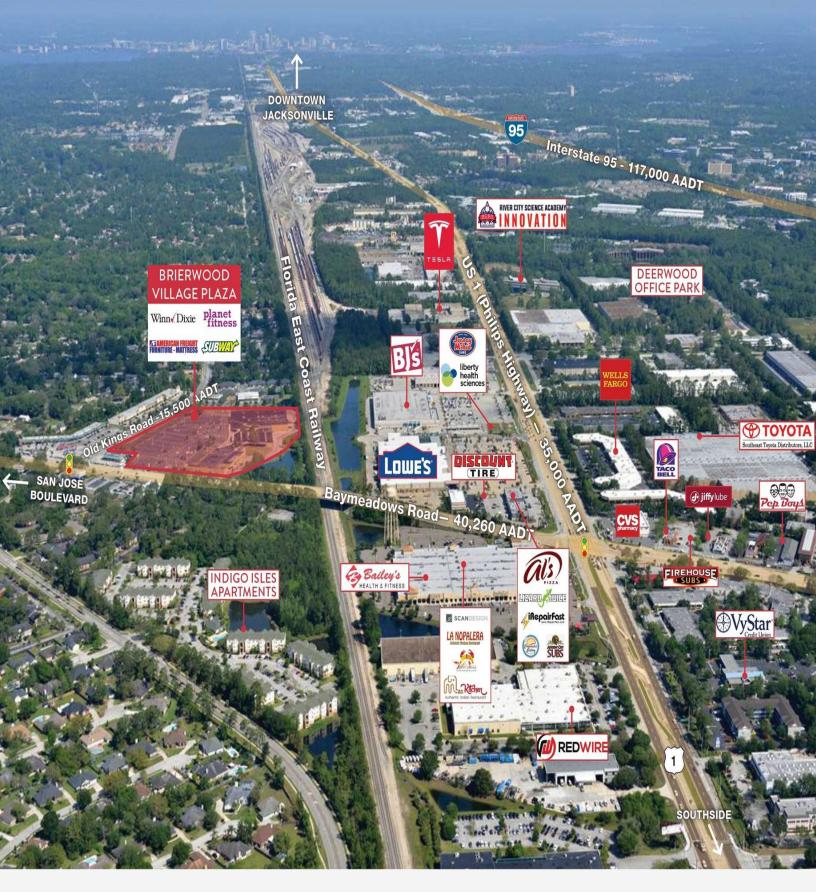

#### **Location Overview**

Located on the corner of Baymeadows Road (40,260 AADT) and Old Kings Road (15,500 AADT), the Property's fortress location allows it to be the only major grocery anchored shopping center in a two mile radius. Located a quarter mile from US-1, and a mile from Interstate 95, Baymeadows Road is one of the only arterial roads to connect San Jose Boulevard to Jacksonville's Southside.

#### **Offering Summary**

| Lease Rate:    | \$7.95 SF/yr (NNN)                              |
|----------------|-------------------------------------------------|
| Building Size: | 125,857 SF                                      |
| Available SF:  | 24,450 SF                                       |
| Lot Size:      | 13.78 Acres                                     |
| Traffic Count: | 40,260 on Baymeadows & 15,500 on Old Kings Road |