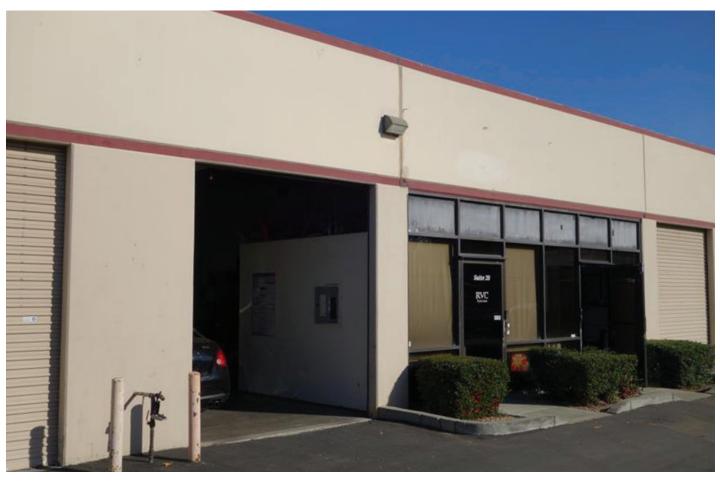

## FOR SUBLEASE 763 Mabury Road, #20, San Jose, CA FREEWAY BUSINESS PARK

#### **SUITE 20 - ±1,500 SF**

- Clear Height: ±14 Feet
- One (1) Grade Level Loading Door
- Power: 100 Amps
- Parking: 2.65/1000
- 90% Warehouse, 10% Office
- Great Access to Highways 101 & 880
- LED: January 31, 2026
- Asking Price: \$1.85/SF Gross,
   No CAM Charge
- Contact Agent to Tour