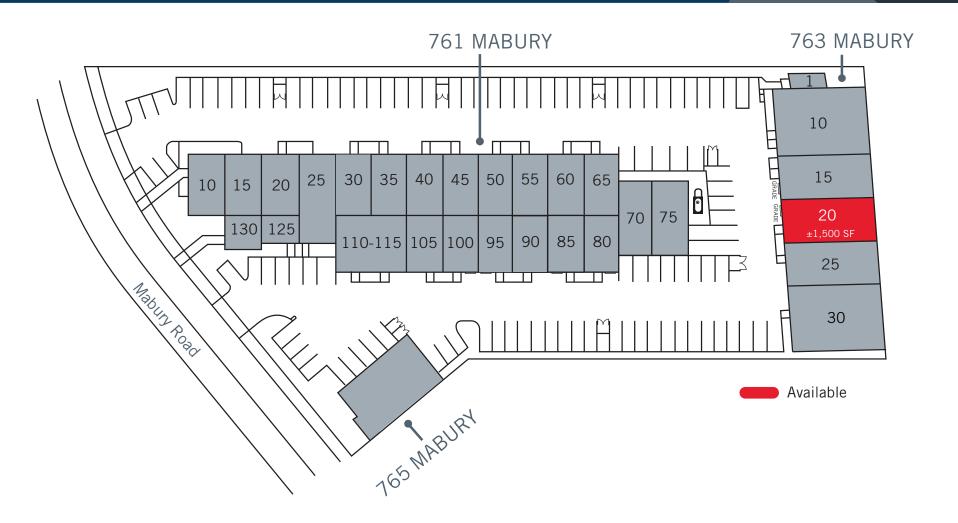

#### **SUITE 20 - ±1,500 SF**

- Clear Height: ±14 Feet
- One (1) Grade Level Loading Door
- Power: 100 Amps
- Parking: 2.65/1000
- 90% Warehouse, 10% Office
- Great Access to Highways 101 & 880
- LED: January 31, 2026
- Asking Price: \$1.85/SF Gross,
   No CAM Charge
- Contact Agent to Tour

## FOR SUBLEASE 763 Mabury Road, #20, San Jose, CA FREEWAY BUSINESS PARK

For more information, please contact:

KEVIN SWEATT Senior Director P +1 408 639 6247 kevin.sweatt@cushwake.com LIC #01221048

300 Santana Row, Fifth Floor San Jose, California 95128 P +1 408 615 3400