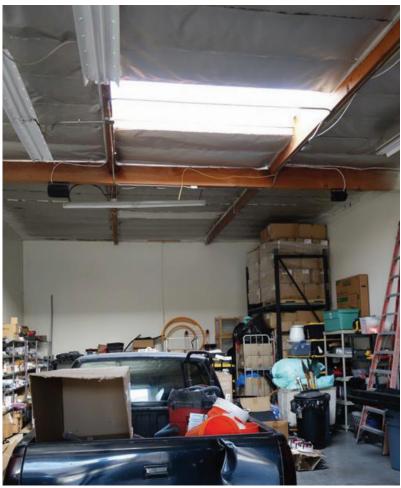

#### **SUITE 20 - ±1,500 SF**

- Clear Height: ±14 Feet
- One (1) Grade Level Loading Door
- Power: 100 Amps
- Parking: 2.65/1000
- 90% Warehouse, 10% Office
- Great Access to Highways 101 & 880
- LED: January 31, 2026
- Asking Price: \$1.85/SF Gross,
   No CAM Charge
- Contact Agent to Tour