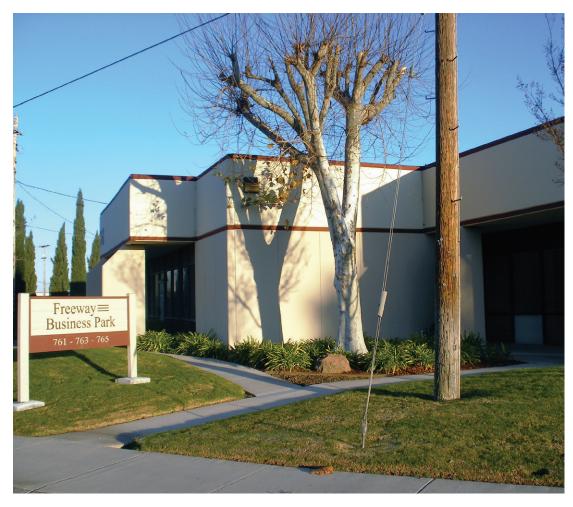

## FOR SUBLEASE 763 Mabury Road, #20, San Jose, CA FREEWAY BUSINESS PARK

#### **SUITE 20 - ±1,500 SF**

- Clear Height: ±14 Feet
- One (1) Grade Level Loading Door
- Power: 100 Amps
- Parking: 2.65/1000
- 90% Warehouse, 10% Office
- Great Access to Highways 101 & 880
- LED: January 31, 2026
- Asking Price: \$1.85/SF Gross,
   No CAM Charge
- Contact Agent to Tour