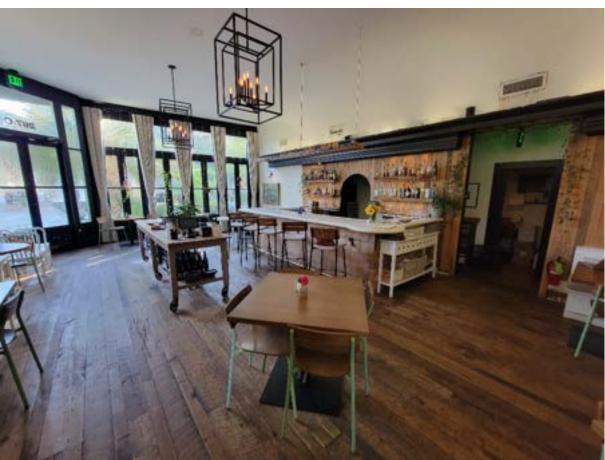

#### FF&E (Exhibit "A")

16' marble bar top with (8) stools

12' farm table for service, storage

(5) round dining tables

(36) dining chairs

(10) dinging tables

40' (approx..) banquette seating

POS: Toast with 3 terminals (subject to relicensing)

(3) fire extinguishers

Wine chiller

Small refrigerator

Hand sink

30" lowboy cooler

Single door beverage cooler

Ice well/bottle rack and dry rack

Dump sink