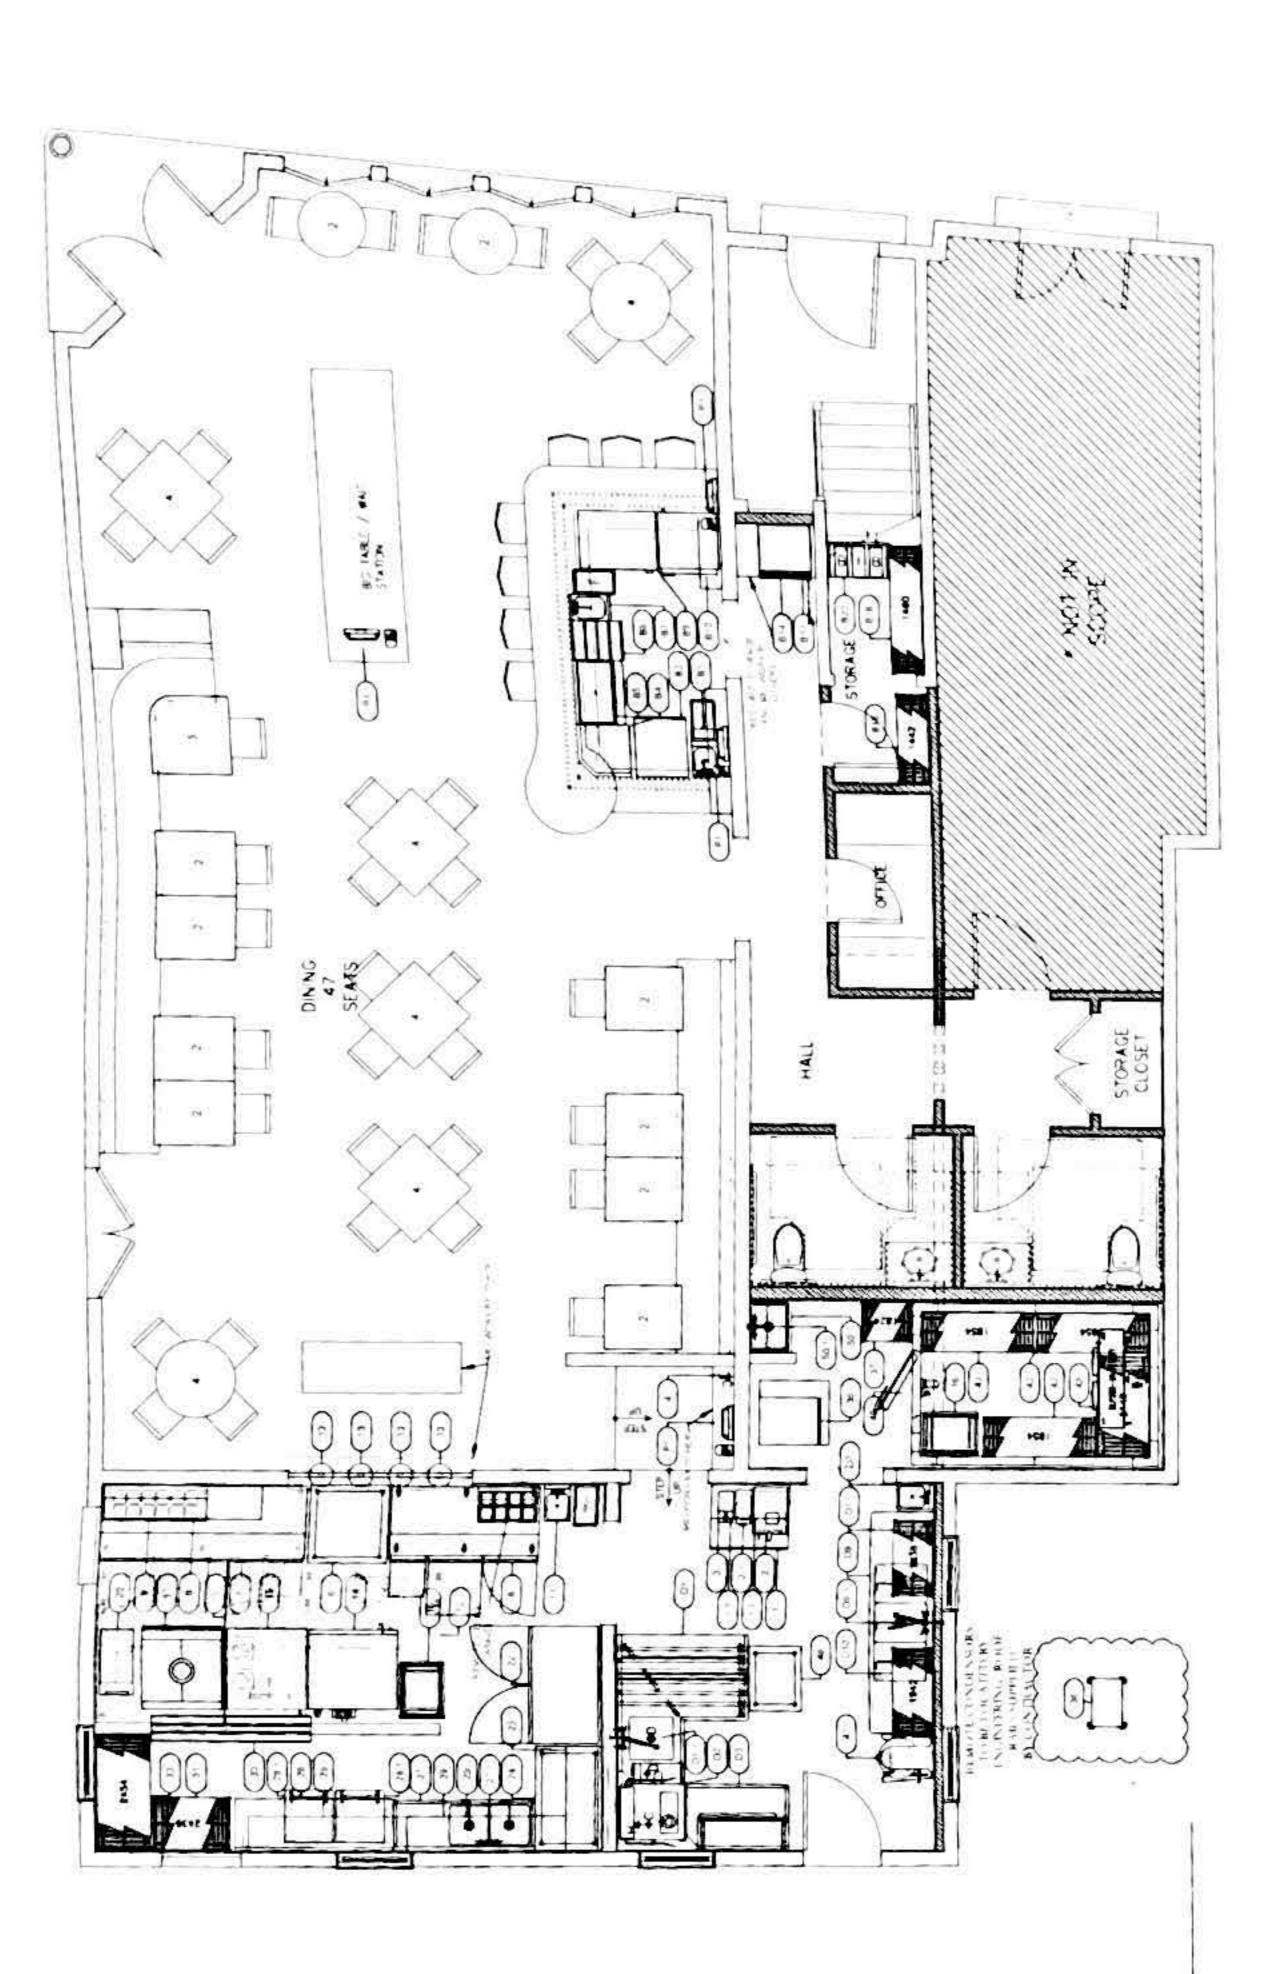

#### Confidential Business Profile CHS00726

**CONCEPT**: Full service restaurant and bar

BUSINESS SQ. FT: 1965

**ZONING**: Commercial

PARKING: Street and remote lot, subject to re-

negotiation

**EQUIPMENT& ASSETS:** 

See attached list of FF&E

**HOURS:** Yours!

.\_ . \_ . .

**SEATS:** 75+ Occupancy is

**PERMITS IN PLACE**: DHEC, general business, ABL with beer/wine/liquor

**MENU:** Yours!

**DEMOGRAPHICS**: See report attached

#### FF&E (Exhibit "A")

16' marble bar top with (8) stools

12' farm table for service, storage

(5) round dining tables

(36) dining chairs

(10) dinging tables

40' (approx..) banquette seating

POS: Toast with 3 terminals (subject to relicensing)

(3) fire extinguishers

Wine chiller

Small refrigerator

Hand sink

30" lowboy cooler

Single door beverage cooler

Ice well/bottle rack and dry rack

Dump sink

6' butcher block (dining room)

7' hot expo window

2-door cooler

Cappuccino machine

Coffee grinder

12' exhaust hood with fire suppression

Hand sink

3-compartment sink

6' x 10' walk in cooler 40 quart mixer 30" stainless steel table Hand sink 3' stainless steel table Slicer Sheet pan rack 6' refrigerated prep table 8' refrigerated prep table 36" French top with oven Fryer 2' griddle with 2-eyes and storage Blodgett combi convection oven 2-door reach in freezer Vitamix Robot coupe 2-compartment sink Vac Master Ice cream machine 6' stainless steel table 30" stainless steel table Office: desk, chair, file cabinet, printer, phones, safe, sound system. Assorted pots, pans, utensils, smallwares Assorted china, flatware, glassware, barware Assorted trash bins, mop bucket Mop sink Miscellaneous commercial shelving

Security equipment

Miscellaneous décor and display pieces

Leased:
Ice Machine (Easy Ice)
Dish machine and glass washer (OBCO)
Other:
1000 gallon grease trap
(2) ADA restrooms
Tankless hot water

\*Subject to change without notice.