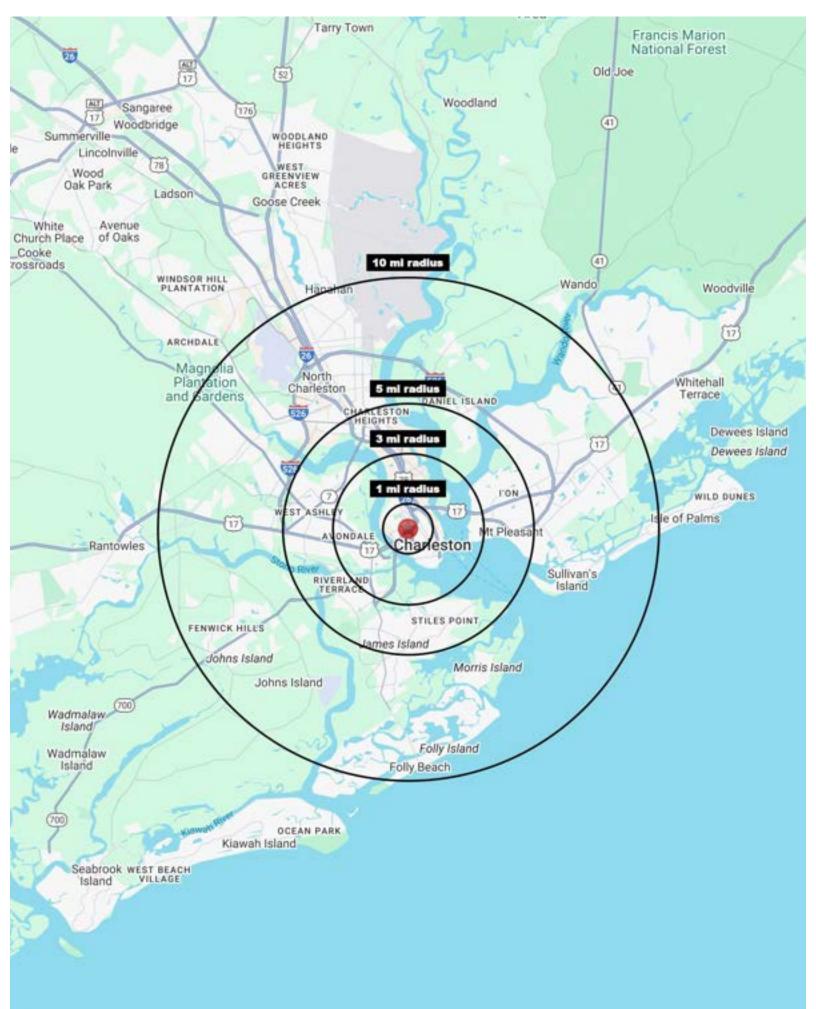

See attached list of FF&E

**HOURS:** Yours!

.\_ . \_ . .

**SEATS:** 75+ Occupancy is

**PERMITS IN PLACE**: DHEC, general business, ABL with beer/wine/liquor

**MENU:** Yours!

**DEMOGRAPHICS**: See report attached