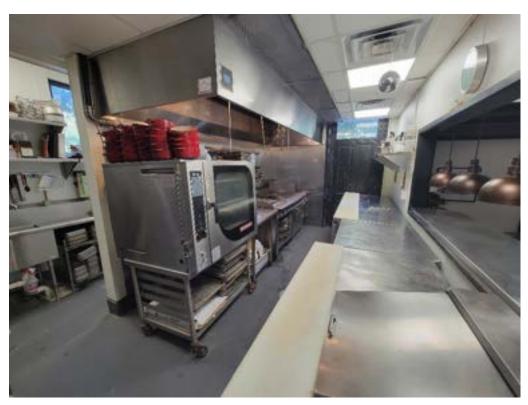

6' butcher block (dining room)

7' hot expo window

2-door cooler

Cappuccino machine

Coffee grinder

12' exhaust hood with fire suppression

Hand sink

3-compartment sink

6' x 10' walk in cooler 40 quart mixer 30" stainless steel table Hand sink 3' stainless steel table Slicer Sheet pan rack 6' refrigerated prep table 8' refrigerated prep table 36" French top with oven Fryer 2' griddle with 2-eyes and storage Blodgett combi convection oven 2-door reach in freezer Vitamix Robot coupe 2-compartment sink Vac Master Ice cream machine 6' stainless steel table 30" stainless steel table Office: desk, chair, file cabinet, printer, phones, safe, sound system. Assorted pots, pans, utensils, smallwares Assorted china, flatware, glassware, barware Assorted trash bins, mop bucket Mop sink Miscellaneous commercial shelving