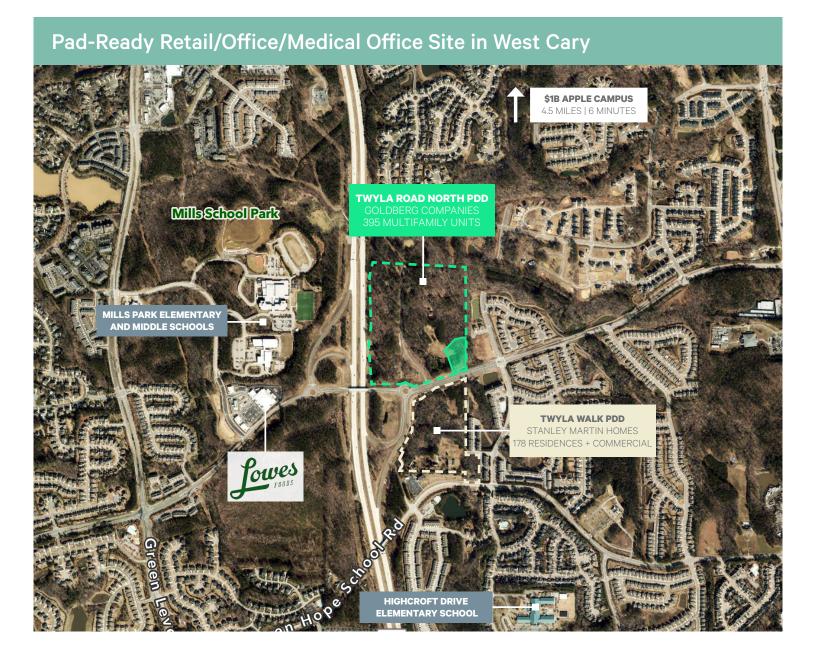

- + PIN# 0734392970
- + Site is a part of Twyla North PDD, an approved master plan with 395 multifamily units; Construction starts in mid-2024 with anticipated completion by 2026
- + Surrounded by existing and planned rooftops with convenient access to I-540 and NC Hwy. 55; minutes from Research Triangle Park and Duke University & Hospital's medical mixed-use campus
- + All buildings in the site plan (next page) are conceptual with the exception of Building C, which will be constructed by Goldberg Companies and available for lease with Lee & Associates
- + For due diligence files, click here
- + \$1,250,000 sale price