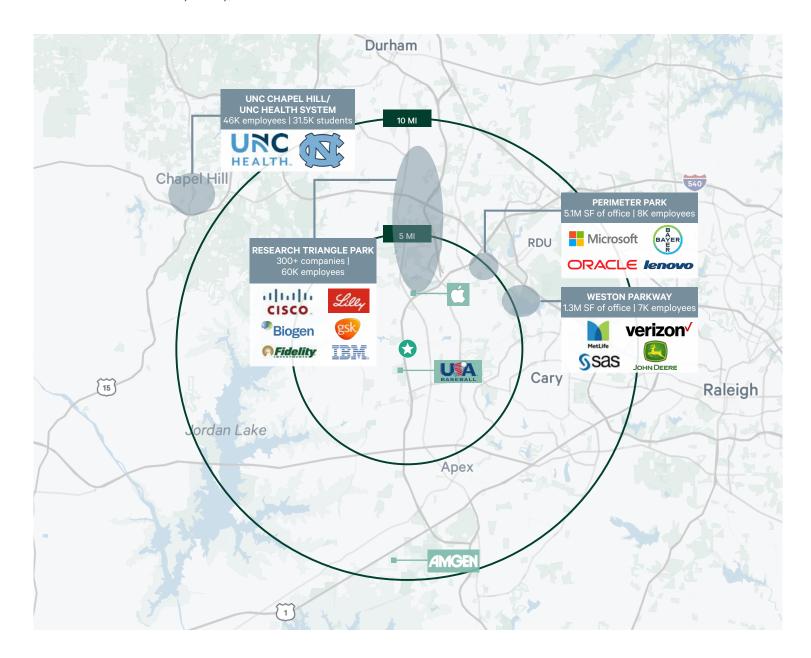

- + PIN# 0734392970
- + Site is a part of Twyla North PDD, an approved master plan with 395 multifamily units; Construction starts in mid-2024 with anticipated completion by 2026
- + Surrounded by existing and planned rooftops with convenient access to I-540 and NC Hwy. 55; minutes from Research Triangle Park and Duke University & Hospital's medical mixed-use campus
- + All buildings in the site plan (next page) are conceptual with the exception of Building C, which will be constructed by Goldberg Companies and available for lease with Lee & Associates
- + For due diligence files, click here
- + \$1,250,000 sale price