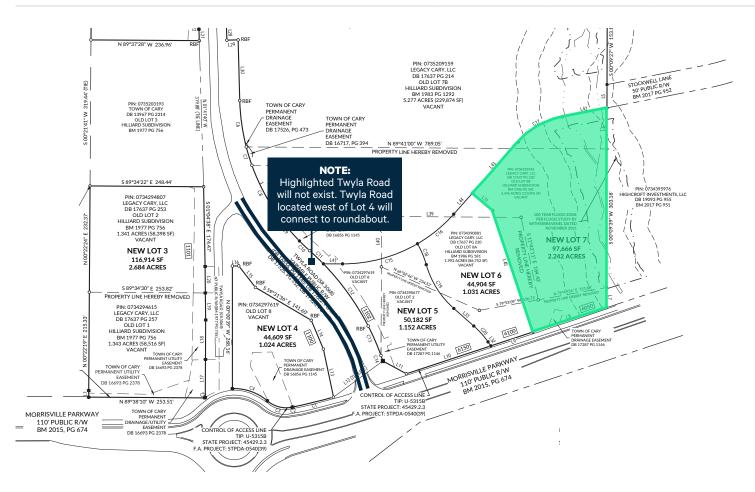

## **Property Features**

- + ±2.242 acres available
- + Pad-ready site with an estimated completion of Q1 2025
- + Zoned Major Planned Development District (Major PDD) (Town of Cary ETJ)
- + Permitted uses include and are limited to kennel, veterinary hospital/ office, bank, restaurant, office, hotel, commercial indoor recreational facility, ABC store, convenience store, wellness center, small shopping center, postal center, personal service establishment, indoor recreation (yoga, martial arts, etc.), retail store, and vehicle filling station. For more information, click here.
  - Building capacity for up to 5,000 SF with parking required
- + Municipal water and sewer services available

- + PIN# 0734392970
- + Site is a part of Twyla North PDD, an approved master plan with 395 multifamily units; Construction starts in mid-2024 with anticipated completion by 2026
- + Surrounded by existing and planned rooftops with convenient access to I-540 and NC Hwy. 55; minutes from Research Triangle Park and Duke University & Hospital's medical mixed-use campus
- + All buildings in the site plan (next page) are conceptual with the exception of Building C, which will be constructed by Goldberg Companies and available for lease with Lee & Associates
- + For due diligence files, click here
- + \$1,250,000 sale price