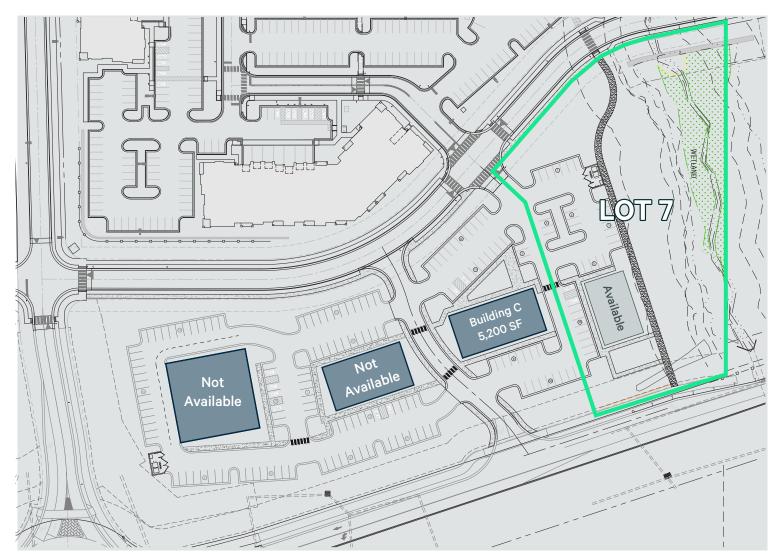

- + PIN# 0734392970
- + Site is a part of Twyla North PDD, an approved master plan with 395 multifamily units; Construction starts in mid-2024 with anticipated completion by 2026
- + Surrounded by existing and planned rooftops with convenient access to I-540 and NC Hwy. 55; minutes from Research Triangle Park and Duke University & Hospital's medical mixed-use campus
- + All buildings in the site plan (next page) are conceptual with the exception of Building C, which will be constructed by Goldberg Companies and available for lease with Lee & Associates
- + For due diligence files, click here
- + \$1,250,000 sale price

# Conceptual Site Plan