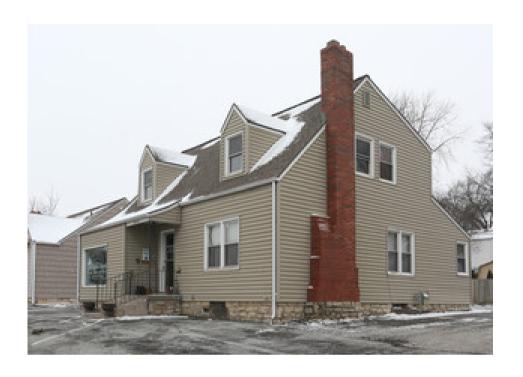

# PRIMARY USE

**OFFICE SPACE** 

#### LOCATION

4914 JOHNSON DRIVE, MISSION, KANSAS 66205

#### RETAIL LEASE RATE

\$2,200

SIZE

1,800 SF

- Located in walkable Roeland Park
- Across from the former Mission Mall site
- Parking spaces available for up to 15 cars
- Strong retail and restaurants nearby
- Close proximity to Fairway, Merriam and I-35
- Over 500,000 people in a 5 mi radius

| DEMOGRAPHICS      | 1 MILES   | 2 MILES  | 5 MILES  |
|-------------------|-----------|----------|----------|
| POPULATION        | 41,570    | 272,927  | 769,193  |
| AVERAGE HH INCOME | \$105,873 | \$94,619 | \$88,738 |
| # BUSINESSES      | 2,505     | 20,517   | 56,192   |
| # EMPLOYEES       | 23,863    | 176,903  | 598,020  |

#### Sheryl Vickers, CCIM

## **Exterior Photos**

4914 Johnson Drive







### Sheryl Vickers, CCIM

# **Interior Photos**

4914 Johnson Drive











## Sheryl Vickers, CCIM

# **Aerial View**

4914 Johnson Drive







#### Sheryl Vickers, CCIM