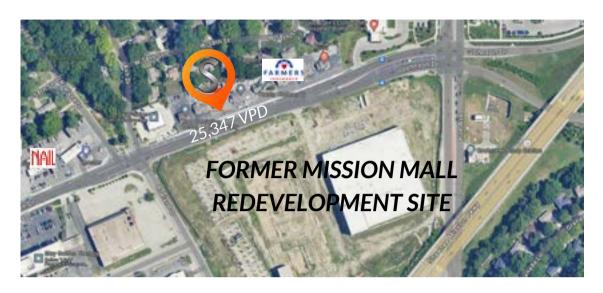

# **Aerial View**

4914 Johnson Drive

#### RETAIL LEASE RATE

\$2,200

SIZE

1,800 SF

- Located in walkable Roeland Park
- Across from the former Mission Mall site
- Parking spaces available for up to 15 cars
- Strong retail and restaurants nearby
- Close proximity to Fairway, Merriam and I-35
- Over 500,000 people in a 5 mi radius