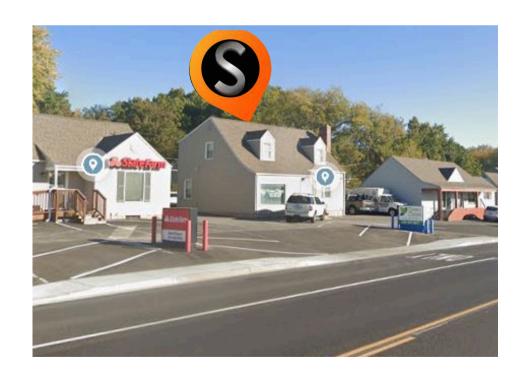

PRIMARY USE

**OFFICE SPACE** 

#### LOCATION

4914 JOHNSON DRIVE, MISSION, KANSAS 66205

#### RETAIL LEASE RATE

\$2,200

SIZE

1,800 SF

- Located in walkable Roeland Park
- Across from the former Mission Mall site
- Parking spaces available for up to 15 cars
- Strong retail and restaurants nearby
- Close proximity to Fairway, Merriam and I-35
- Over 500,000 people in a 5 mi radius

| DEMOGRAPHICS      | 1 MILES   | 2 MILES  | 5 MILES  |
|-------------------|-----------|----------|----------|
| POPULATION        | 41,570    | 272,927  | 769,193  |
| AVERAGE HH INCOME | \$105,873 | \$94,619 | \$88,738 |
| # BUSINESSES      | 2,505     | 20,517   | 56,192   |
| # EMPLOYEES       | 23,863    | 176,903  | 598,020  |

#### Sheryl Vickers, CCIM

## **Exterior Photos**

4914 Johnson Drive







### Sheryl Vickers, CCIM

# **Interior Photos**

4914 Johnson Drive











## Sheryl Vickers, CCIM

# **Aerial View**

4914 Johnson Drive







#### Sheryl Vickers, CCIM