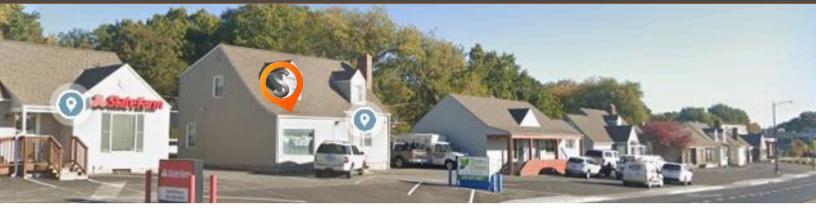

### 4914 Johnson Drive





#### PRIMARY USE

**OFFICE SPACE** 

#### LOCATION

4914 JOHNSON DRIVE, MISSION, KANSAS 66205

#### RETAIL LEASE RATE

\$2,200

SIZE

1,800 SF

- Located in walkable Roeland Park
- Across from the former Mission Mall site
- Parking spaces available for up to 15 cars
- Strong retail and restaurants nearby
- Close proximity to Fairway, Merriam and I-35
- Over 500,000 people in a 5 mi radius

| DEMOGRAPHICS      | 1 MILES   | 2 MILES  | 5 MILES  |
|-------------------|-----------|----------|----------|
| POPULATION        | 41,570    | 272,927  | 769,193  |
| AVERAGE HH INCOME | \$105,873 | \$94,619 | \$88,738 |
| # BUSINESSES      | 2,505     | 20,517   | 56,192   |
| # EMPLOYEES       | 23,863    | 176,903  | 598,020  |

#### Sheryl Vickers, CCIM

## **Exterior Photos**

4914 Johnson Driv