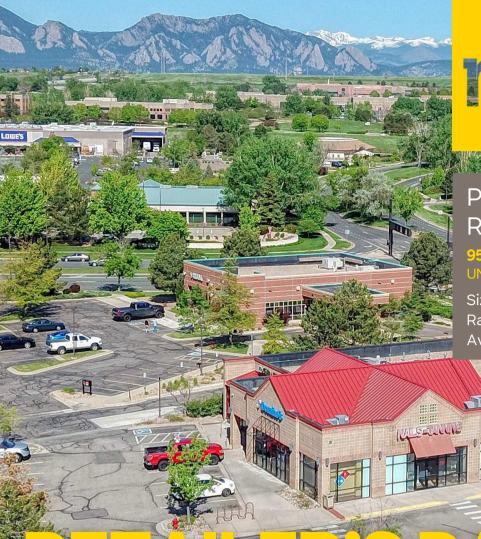

## Perfect-Sized Suite in Busy Retail Center

956 W. CHERRY ST | LOUISVILLE, CO 80027 UNIT 105

Size: 982 SF Rate: \$25/SF + NNNs Available Now

## RETAILER'S PARADISE

Do you hear that? It's probably just your cash register ringing in anticipation of you leasing this location-loaded retail suite in Louisville. It's fully multifunctional and ready to mark the spot for your budding business. And with neighbors like these, customers are bound to come knocking. Pizza, coffee and chiropractic (the survival trifecta for a long day of shopping and carrying heavy bags) are all just steps away.

## **PROPERTY HIGHLIGHTS**

- Perfect-sized end unit
- Lots of light from big store-front windows
- Monument and suite signage
- Newly remodeled shared restrooms
- Ample customer and employee parking

LEARN MORE ABOUT THIS PROPERTY MarketRealEstate.com