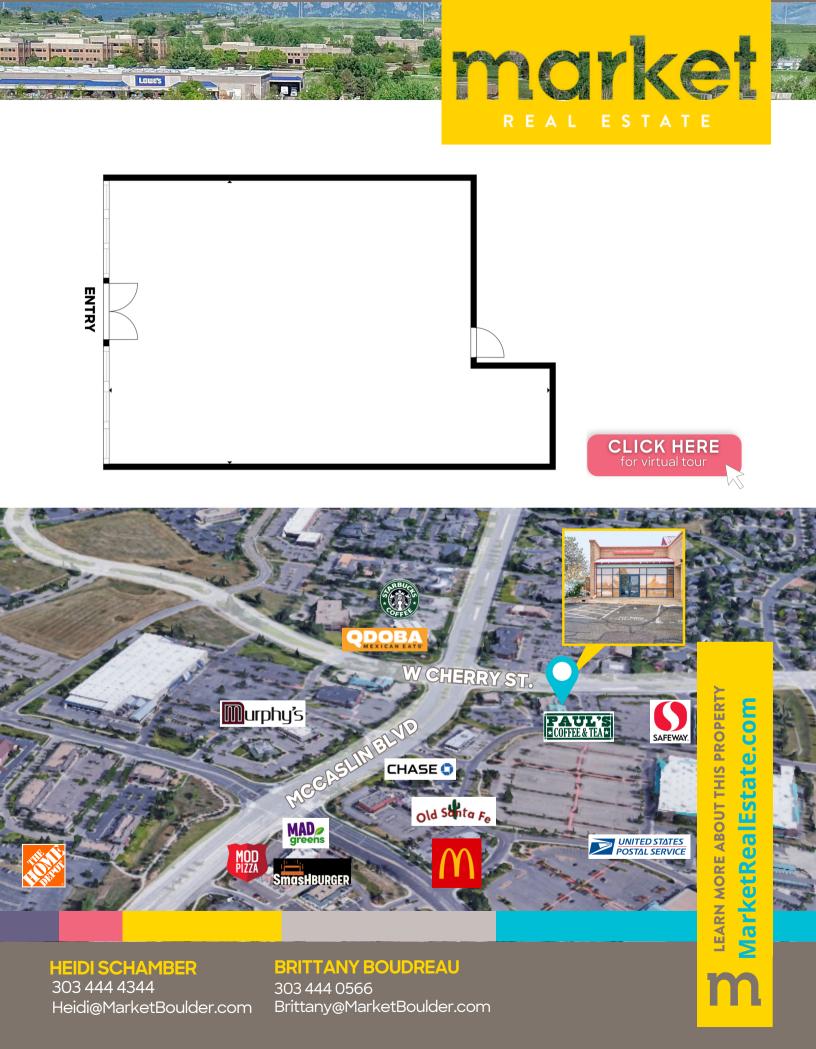

## Perfect-Sized Suite in Busy Retail Center

956 W. CHERRY ST | LOUISVILLE, CO 80027 UNIT 105

Size: 982 SF Rate: \$25/SF + NNNs Available Now

## RETAILER'S PARADISE

Do you hear that? It's probably just your cash register ringing in anticipation of you leasing this location-loaded retail suite in Louisville. It's fully multifunctional and ready to mark the spot for your budding business. And with neighbors like these, customers are bound to come knocking. Pizza, coffee and chiropractic (the survival trifecta for a long day of shopping and carrying heavy bags) are all just steps away.

## **PROPERTY HIGHLIGHTS**

- Perfect-sized end unit
- Lots of light from big store-front windows
- Monument and suite signage
- Newly remodeled shared restrooms
- Ample customer and employee parking

LEARN MORE ABOUT THIS PROPERTY MarketRealEstate.com