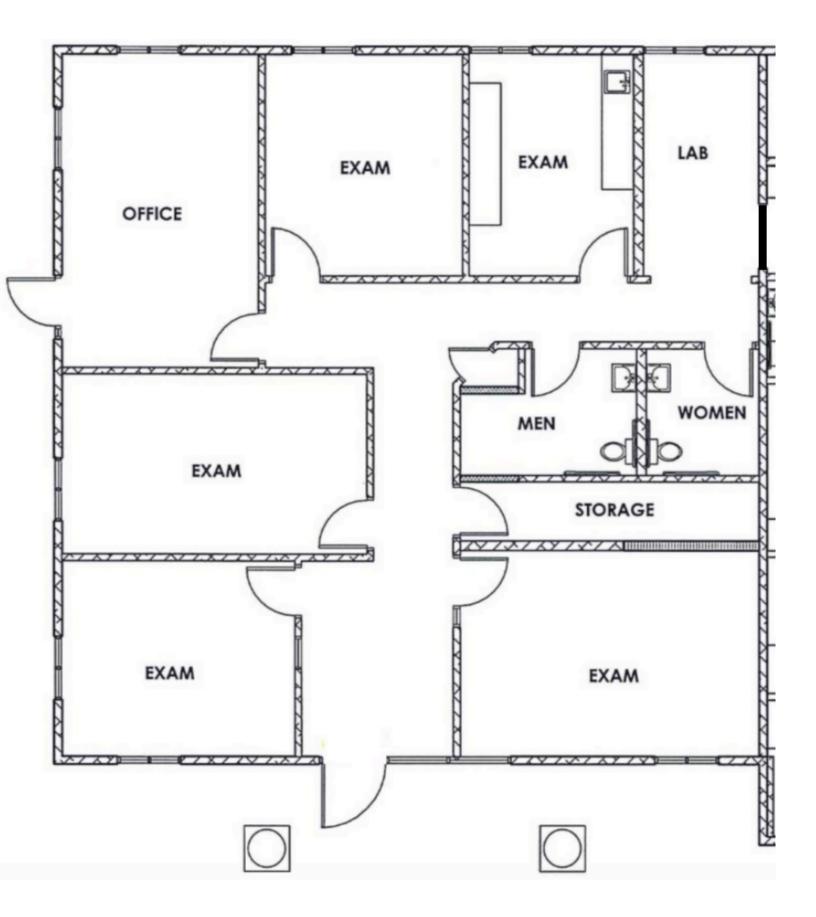

### **PROPERTY DETAIL**

- 2,085 SF
- 2 RESTROOMS
- 3 EXAM ROOMS
- 1 PRIVATE OFFICE
- STORAGE
- LARGE RECEPTION

**GET IN TOUCH** 

**480-262-6447** www.willislandco.com 3850 E. Baseline Road, Suite 118 Mesa, AZ 85206