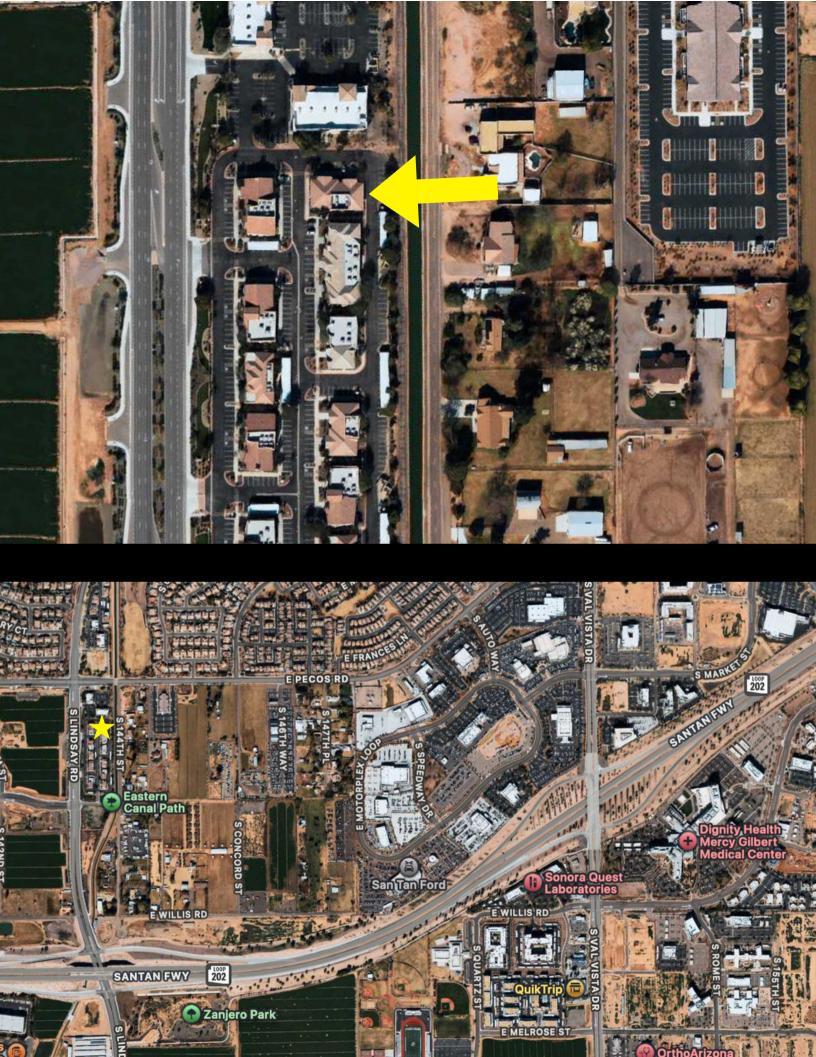

3303 S. LINDSAY RD, #124 GILBERT, AZ 85297

### **ABOUT THE PROPERTY**

Located 1 mile west of Mercy Gilbert Medical Center. Directly north of the Loop 202/Lindsay Road Interchange. Close proximity to San Tan Village and many restaurants. Office can be easily converted to general office use. Office was first built In 2004, renovated In 2018 with new carpet installed in 2023.