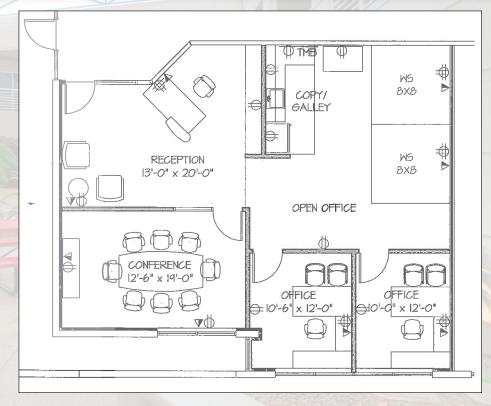

### Suite C-230

±1,905 SF | \$17.95 PSF/YR F/S

Reception

Bullpen

3 Offices

Copy Room

Break Room

Tyson Breinholt D 480.966.7513 M 602.315.7131 tbreinholt@cpiaz.com Cliff Jenkins D 480.634.2332 M 480.888.6017 cjenkins@cpiaz.com

# Broadway Court 3230 E Broadway Rd | Phoenix, AZ 85040

Suite C-235 ±946 SF | \$17.95 PSF/YR F/S

- Reception
- 2 Offices
- Copy Room

Tyson Breinholt D 480.966.7513 M 602.315.7131 tbreinholt@cpiaz.com Cliff Jenkins D 480.634.2332 M 480.888.6017 cjenkins@cpiaz.com

### Suite C-240

±1,321 SF | \$17.95 PSF/YR F/S

Reception

- Bullpen
- Conference Room
- Copy Room

2 Offices

Tyson Breinholt D 480.966.7513 M 602.315.7131 tbreinholt@cpiaz.com Cliff Jenkins D 480.634.2332 M 480.888.6017 cjenkins@cpiaz.com