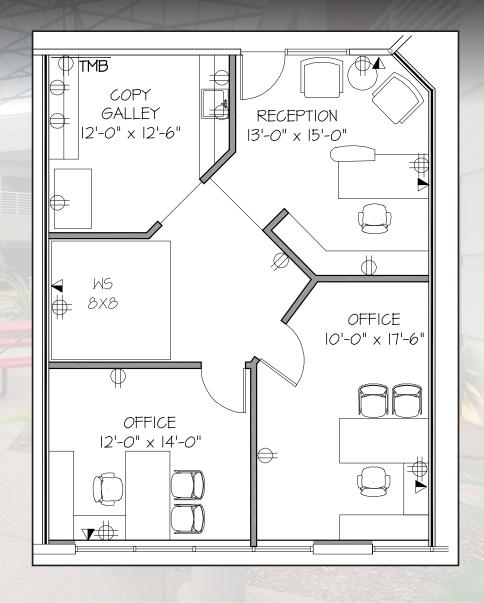

# Broadway Court 3230 E Broadway Rd | Phoenix, AZ 85040

Suite C-235 ±946 SF | \$17.95 PSF/YR F/S

- Reception
- 2 Offices
- Copy Room

Tyson Breinholt D 480.966.7513 M 602.315.7131 tbreinholt@cpiaz.com Cliff Jenkins D 480.634.2332 M 480.888.6017 cjenkins@cpiaz.com