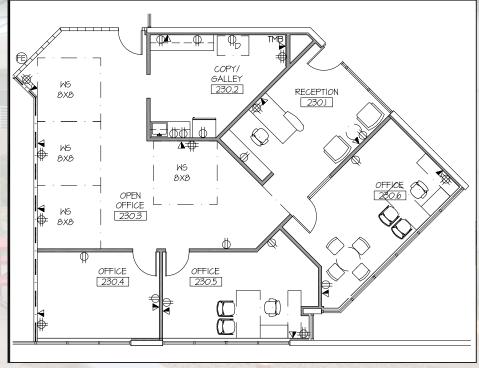

### Suite C-230

±1,905 SF | \$17.95 PSF/YR F/S

Reception

Bullpen

3 Offices

Copy Room

Break Room

Tyson Breinholt D 480.966.7513 M 602.315.7131 tbreinholt@cpiaz.com Cliff Jenkins D 480.634.2332 M 480.888.6017 cjenkins@cpiaz.com