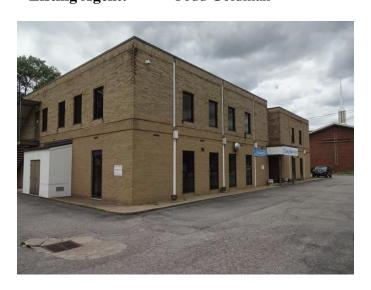

## Listing Agreement

**Property Address:** 4701 MacCorkle Avenue SE,

Charleston, West Virginia 25304

**Type Property:** Commercial/General

Office Building

**Tax District:** Kanawha City

Tax Map/Parcel:

13/61

The site is located at the southeast corner of MacCorkle Avenue and 47<sup>th</sup> Street in the Kanawha City section of Charleston. There is onsite parking for 50 vehicles

and the property is zoned R-O, Residential Office District.

**Improvement Description:** 

The improvement consists of a two-story general office building that was constructed in 1980. It has a brick exterior with flat roof system and good quality finishes that was originally a medical office but converted to general office space. The building underwent significant renovations in 2011 and 2021 with updated flooring, lighting, ceiling tile, cosmetic improvements, technological features, safety features and HVAC. It also included some redesign of the building layout. The building was previously occupied by the State of West Virginia and a private counseling service. It could be adapted to general or medical office space.