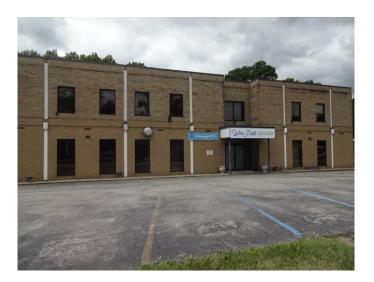

**Improvement Description:** 

The improvement consists of a two-story general office building that was constructed in 1980. It has a brick exterior with flat roof system and good quality finishes that was originally a medical office but converted to general office space. The building underwent significant renovations in 2011 and 2021 with updated flooring, lighting, ceiling tile, cosmetic improvements, technological features, safety features and HVAC. It also included some redesign of the building layout. The building was previously occupied by the State of West Virginia and a private counseling service. It could be adapted to general or medical office space.