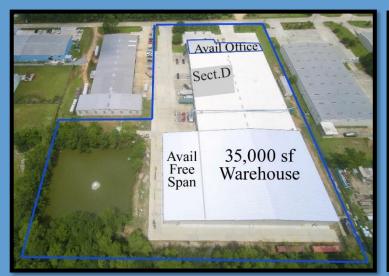

## **NEW WAREHOUSE/OFFICE SPACE FOR LEASE**

1750 SOUTH LANE, MANDEVILLE – OFF HWY. 59
3 SECTIONS AVAILABLE

- 1. 35,000 sf new warehouse space with 5 offices plus access to 2 shared truck wells in additional 7,500 sf staging/storage area. Can be subdivided.
- 2. Up to 13,125 sf of adjacent Free Span warehouse space with up to 6,000 sf optional furnished Executive office space at front of building.

(New Bldg.) Bldg. B +/- 35,000 sf (can be divided into two areas) – epoxy floor throughout

**Area 2:** +/- **13,125 sq ft approx.** (75' X 175') Free Span

26' - 20' Eave (sloped roof)

2 – Exterior Overhead Doors (16' x 14' – 130 mph Wind Rating)