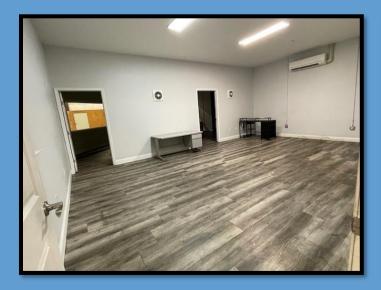

(New Bldg.) Bldg. B +/- 35,000 sf (can be divided into two areas) – epoxy floor throughout

**Area 2:** +/- **13,125 sq ft approx.** (75' X 175') Free Span

26' - 20' Eave (sloped roof)

2 – Exterior Overhead Doors (16' x 14' – 130 mph Wind Rating)