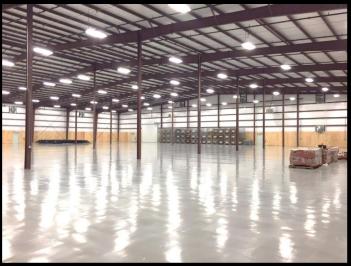

(New Bldg.) Bldg. B +/- 35,000 sf (can be divided into two areas) – epoxy floor throughout

**Area 2:** +/- **13,125 sq ft approx.** (75' X 175') Free Span

26' - 20' Eave (sloped roof)

2 – Exterior Overhead Doors (16' x 14' – 130 mph Wind Rating)