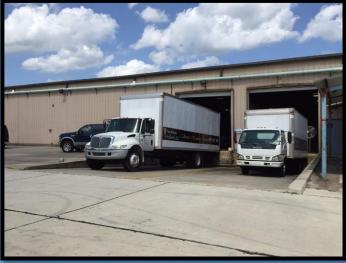

Prime Location North of I-12 off Hwy. 59. Easy access to interstate, well-built, all sprinklered, 480/240/110 power, 2 shared truck wells, several drive-in bays

Space for Lease: 5,000sf – 61,625sf: \$10 - \$11/sf/year depending on space as blended rate Long and Short-Term Leases Available - Triple Net Lease

(Orig. Bldg.) Bldg. A 20' Eave height – 28' Center

- 2 truck wells 14' x 14' garage doors 130 mph wind rating)
- 3 Drive -in bays (2 gty. 14' x 14' & 20' x 14' 130 mph Wind Rating)
- 2 2500 amp Services 110v, 240v, 480v