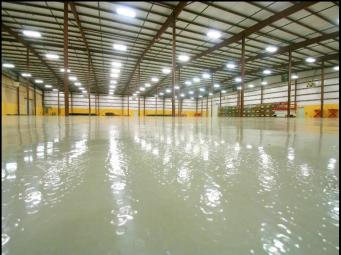

(New Bldg.) Bldg. B +/- 35,000 sf (can be divided into two areas) – epoxy floor throughout

**Area 2:** +/- **13,125 sq ft approx.** (75' X 175') Free Span

26' - 20' Eave (sloped roof)

2 – Exterior Overhead Doors (16' x 14' – 130 mph Wind Rating)