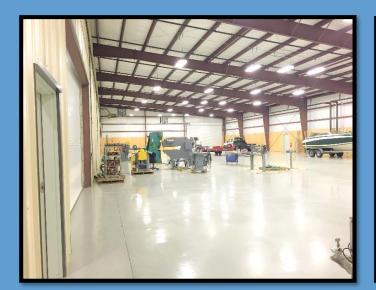

(Orig. Bldg.) Bldg. A 20' Eave height – 28' Center

- 2 truck wells 14' x 14' garage doors 130 mph wind rating)
- 3 Drive -in bays (2 gty. 14' x 14' & 20' x 14' 130 mph Wind Rating)
- 2 2500 amp Services 110v, 240v, 480v

(New Bldg.) Bldg. B +/- 35,000 sf (can be divided into two areas) – epoxy floor throughout

**Area 2:** +/- **13,125 sq ft approx.** (75' X 175') Free Span

26' - 20' Eave (sloped roof)

2 – Exterior Overhead Doors (16' x 14' – 130 mph Wind Rating)