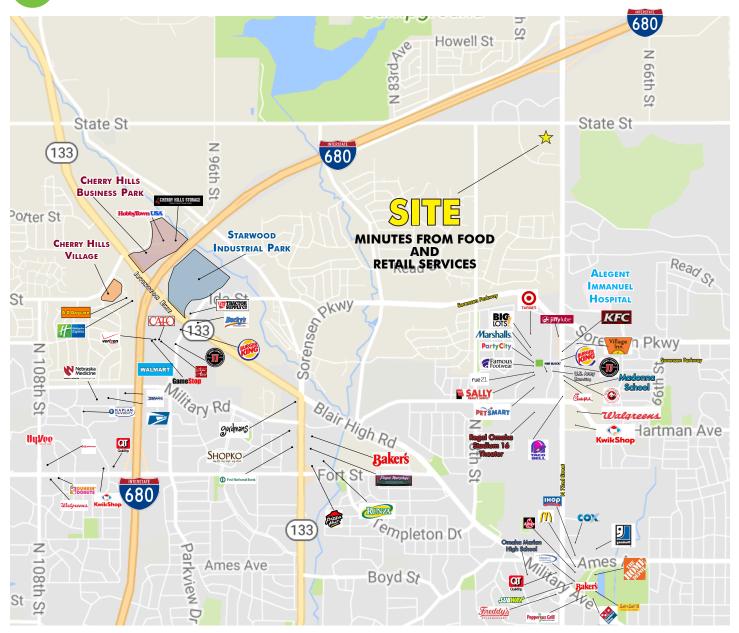

### **PROPERTY FEATURES**

- + ±28 acres located at 72nd & State Street
- + Good location for office, light industrial and other commercial uses
- + Just south of World Communications Office Park
- + Lots sold individually or together
- + Zoned CC
- + Easily accessible location: one minute to I 680
- + Convenient route to airport/downtown