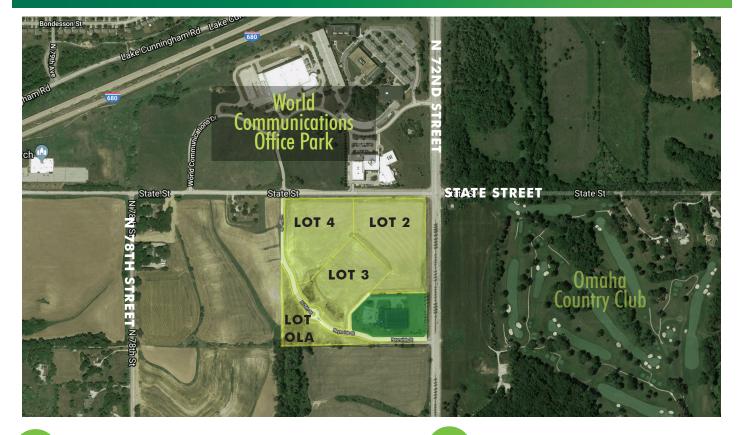

### LOCATION MAP

CHAD HANSEN Senior Vice President +1 402 697 5899 chansen@cbre-mega.com **PAUL J. LAFAVE, SIOR, CPM** Executive Vice President +1 402 697 5824 plafave@cbre-mega.com

**CBRE** | **MEGA** 

#### SALE PRICE & LOT SIZE:

| + Lot OLA | \$349,054; 3.509 AC/151,588 SF |
|-----------|--------------------------------|
| + Lot 2   | \$981,724; 9.791 AC/426,888 SF |
| + Lot 3   | \$727,765; 7.286 AC/316,245 SF |
| + Lot 4   | \$783,570; 7.813 AC/340,639 SF |
|           |                                |

### **PROPERTY FEATURES**

- + ±28 acres located at 72nd & State Street
- + Good location for office, light industrial and other commercial uses
- + Just south of World Communications Office Park
- + Lots sold individually or together
- + Zoned CC
- + Easily accessible location: one minute to I 680
- + Convenient route to airport/downtown