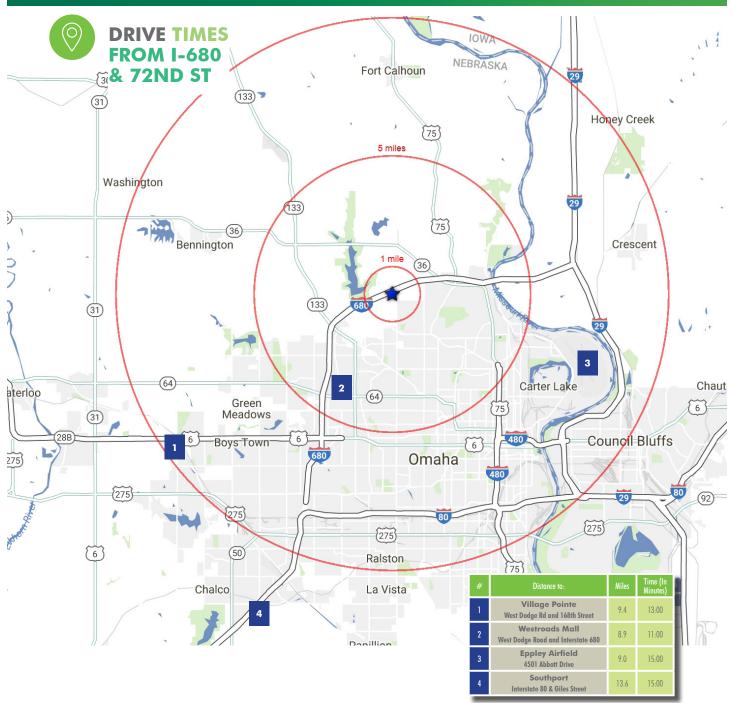

### **PROPERTY FEATURES**

- + ±28 acres located at 72nd & State Street
- + Good location for office, light industrial and other commercial uses
- + Just south of World Communications Office Park
- + Lots sold individually or together
- + Zoned CC
- + Easily accessible location: one minute to I 680
- + Convenient route to airport/downtown