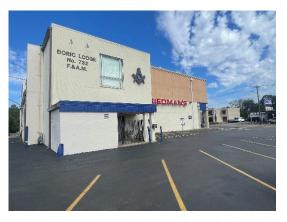

## Rare Opportunity to Lease Prime Retail Space Minutes from Downtown, Green Hills & Midtown 2101 21st Ave S, & Nashville, TN 37212

First time in nearly half a century this space has been available

**FOR LEASE** 

±9,578 SF Available

## HIGHLIGHTS

- ±9,578 Square feet of prime retail space for lease
- Reduced Rate: \$28.25/ SF NNN
- High walkability score: 89
- ±40 Parking spaces
- Zoned CL (Commercial Limited)
- Strategically positioned minutes from downtown, Green Hills and Midtown
- The subject property is nestled between Vanderbilt and Belmont Universities & and is surrounded by numerous cafes, shops, restaurants, etc.