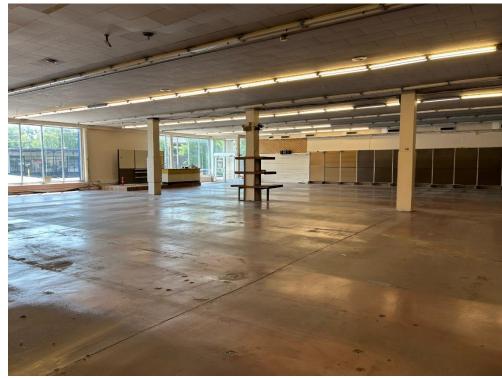

±9,578 SF Available

## HIGHLIGHTS

- ±9,578 Square feet of prime retail space for lease
- Reduced Rate: \$28.25/ SF NNN
- High walkability score: 89
- ±40 Parking spaces
- Zoned CL (Commercial Limited)
- Strategically positioned minutes from downtown, Green Hills and Midtown
- The subject property is nestled between Vanderbilt and Belmont Universities & and is surrounded by numerous cafes, shops, restaurants, etc.