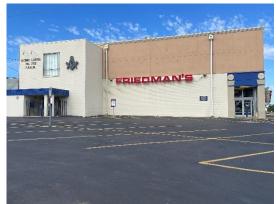

## Rare Opportunity to Lease Prime Retail Space Minutes from Downtown, Green Hills & Midtown 2101 21st Ave S, & Nashville, TN 37212

First time in nearly half a century this space has been available

**FOR LEASE** 

±9,578 SF Available

## HIGHLIGHTS

- ±9,578 Square feet of prime retail space for lease
- Reduced Rate: \$28.25/ SF NNN
- High walkability score: 89
- ±40 Parking spaces
- Zoned CL (Commercial Limited)
- Strategically positioned minutes from downtown, Green Hills and Midtown
- The subject property is nestled between Vanderbilt and Belmont Universities & and is surrounded by numerous cafes, shops, restaurants, etc.