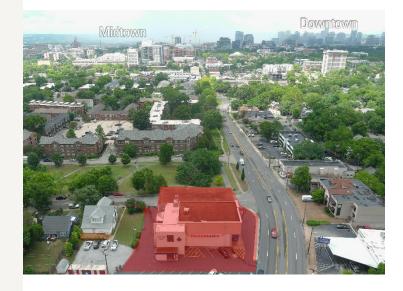

## Rare Opportunity to Lease Prime Retail Space Minutes from Downtown, Green Hills & Midtown 2101 21st Ave S, & Nashville, TN 37212

First time in nearly half a century this space has been available

**FOR LEASE** 

±9,578 SF Available

## HIGHLIGHTS

- ±9,578 Square feet of prime retail space for lease
- Reduced Rate: \$28.25/ SF NNN
- High walkability score: 89
- ±40 Parking spaces
- Zoned CL (Commercial Limited)
- Strategically positioned minutes from downtown, Green Hills and Midtown
- The subject property is nestled between Vanderbilt and Belmont Universities & and is surrounded by numerous cafes, shops, restaurants, etc.