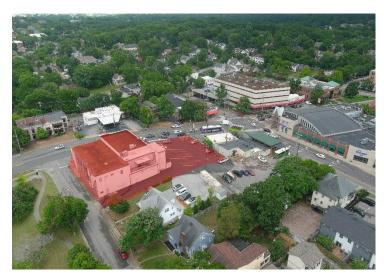

## HIGHLIGHTS

- ±9,578 Square feet of prime retail space for lease
- Reduced Rate: \$28.25/ SF NNN
- High walkability score: 89
- ±40 Parking spaces
- Zoned CL (Commercial Limited)
- Strategically positioned minutes from downtown, Green Hills and Midtown
- The subject property is nestled between Vanderbilt and Belmont Universities & and is surrounded by numerous cafes, shops, restaurants, etc.