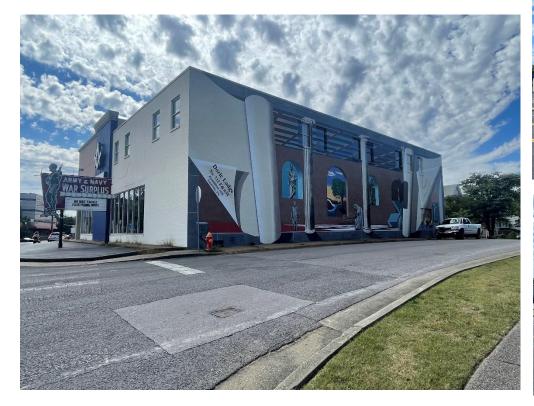

## Rare Opportunity to Lease Prime Retail Space Minutes from Downtown, Green Hills & Midtown 2101 21st Ave S, & Nashville, TN 37212

First time in nearly half a century this space has been available

**FOR LEASE** 

±9,578 SF Available

## HIGHLIGHTS

- ±9,578 Square feet of prime retail space for lease
- Reduced Rate: \$28.25/ SF NNN
- High walkability score: 89
- ±40 Parking spaces
- Zoned CL (Commercial Limited)
- Strategically positioned minutes from downtown, Green Hills and Midtown
- The subject property is nestled between Vanderbilt and Belmont Universities & and is surrounded by numerous cafes, shops, restaurants, etc.