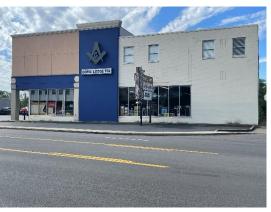

## Rare Opportunity to Lease Prime Retail Space Minutes from Downtown, Green Hills & Midtown 2101 21st Ave S, & Nashville, TN 37212

First time in nearly half a century this space has been available

**FOR LEASE** 

±9,578 SF Available

## HIGHLIGHTS

- ±9,578 Square feet of prime retail space for lease
- Reduced Rate: \$28.25/ SF NNN
- High walkability score: 89
- ±40 Parking spaces
- Zoned CL (Commercial Limited)
- Strategically positioned minutes from downtown, Green Hills and Midtown
- The subject property is nestled between Vanderbilt and Belmont Universities & and is surrounded by numerous cafes, shops, restaurants, etc.