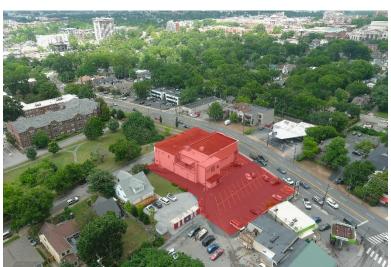

## HIGHLIGHTS

- ±9,578 Square feet of prime retail space for lease
- Reduced Rate: \$28.25/ SF NNN
- High walkability score: 89
- ±40 Parking spaces
- Zoned CL (Commercial Limited)
- Strategically positioned minutes from downtown, Green Hills and Midtown
- The subject property is nestled between Vanderbilt and Belmont Universities & and is surrounded by numerous cafes, shops, restaurants, etc.