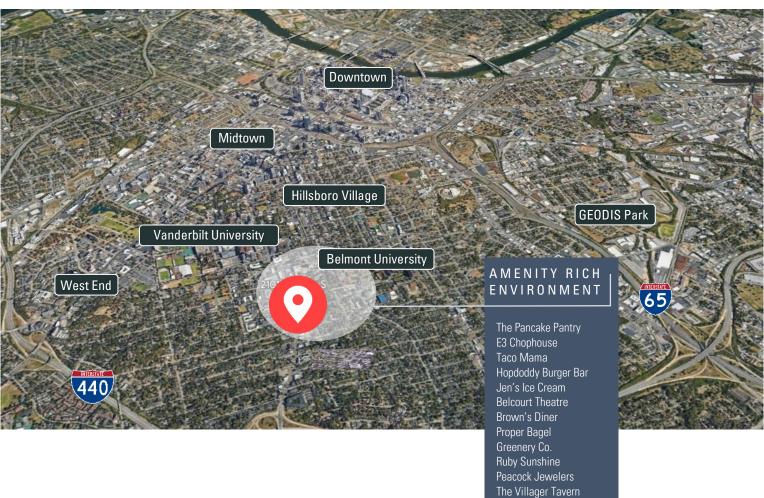

## HIGHLIGHTS

- ±9,578 Square feet of prime retail space for lease
- Reduced Rate: \$28.25/ SF NNN
- High walkability score: 89
- ±40 Parking spaces
- Zoned CL (Commercial Limited)
- Strategically positioned minutes from downtown, Green Hills and Midtown
- The subject property is nestled between Vanderbilt and Belmont Universities & and is surrounded by numerous cafes, shops, restaurants, etc.