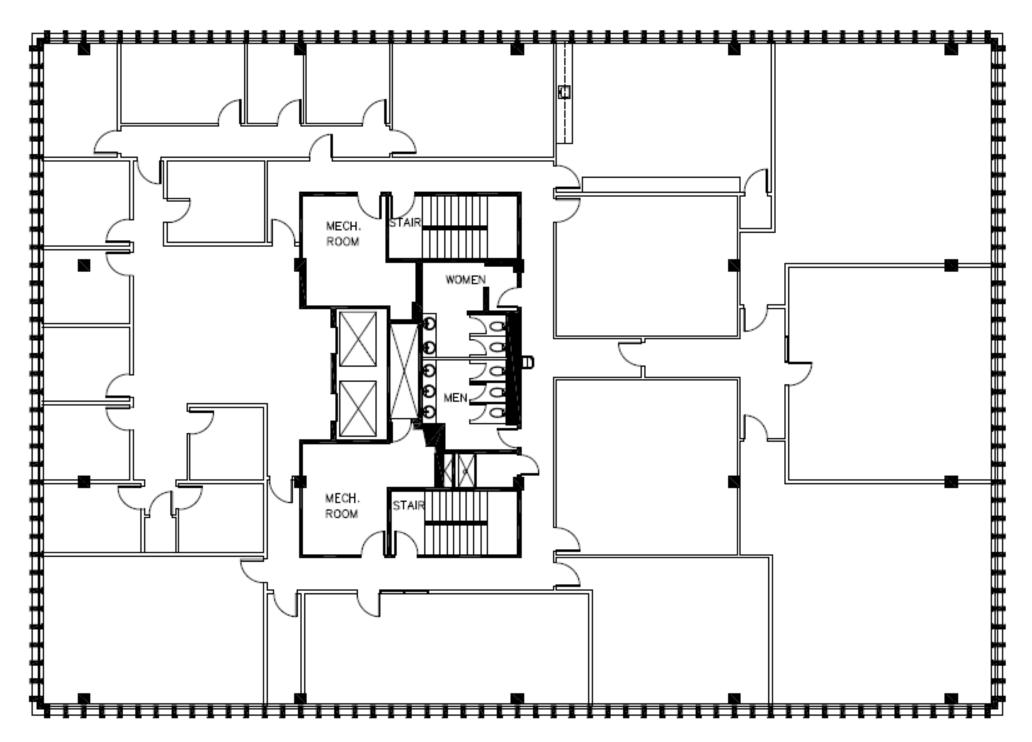

Signage Options Available

High Visibility

• Excellent Access to Highway 59, Westpark Tollway, and Interstate 610

On-site Property Management

Leasing office in the building

| Spaces Available |            |            |
|------------------|------------|------------|
| Level 3          | Full Floor | 10,454 RSF |
| Level 4          | Suite 400  | 5,490 RSF  |
| Level 5          | Suite 575  | 1,354 RSF  |
| Level 6          | Full Floor | 10,454 RSF |

Suite 300: 10,454 RSF

Suite 400: 5,490 RSF

Suite 575: 1,354 RSF

Suite 600: 10,454 RSF

Scott Covington
713.800.3150
scovington@secovington.com

S.E. Covington & Co. 4669 Southwest Freeway, Suite 800 Houston, TX 77027