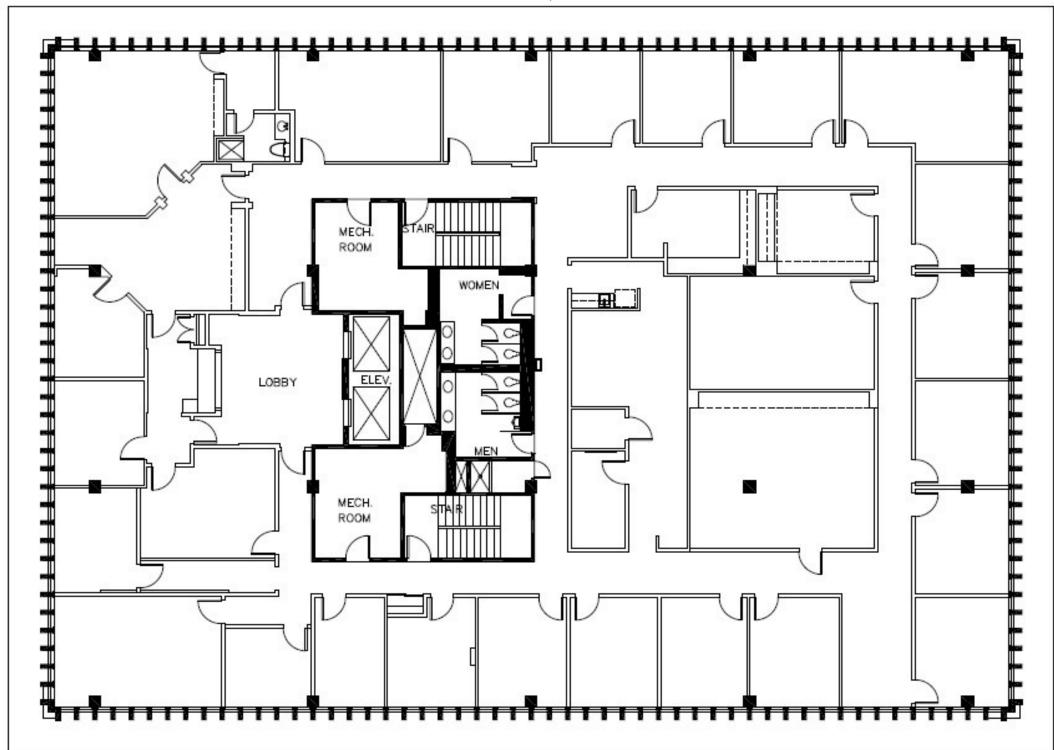

Signage Options Available

High Visibility

• Excellent Access to Highway 59, Westpark Tollway, and Interstate 610

On-site Property Management

Leasing office in the building

| Spaces Available |            |            |
|------------------|------------|------------|
| Level 3          | Full Floor | 10,454 RSF |
| Level 4          | Suite 400  | 5,490 RSF  |
| Level 5          | Suite 575  | 1,354 RSF  |
| Level 6          | Full Floor | 10,454 RSF |

Suite 300: 10,454 RSF

Suite 400: 5,490 RSF

Suite 575: 1,354 RSF

Suite 600: 10,454 RSF

Scott Covington
713.800.3150
scovington@secovington.com

S.E. Covington & Co. 4669 Southwest Freeway, Suite 800 Houston, TX 77027