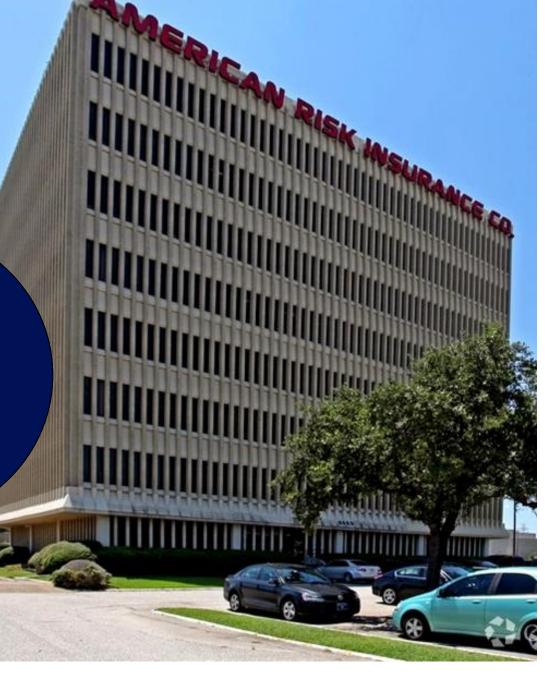

**4669 SOUTHWEST FREEWAY** 

**HOUSTON, TEXAS 77027** 

## OFFICE SPACE IN THE GALLERIA

ARI Plaza, 4669 Southwest Freeway, is located in the heart of The Galleria and Greenway Plaza areas, with convenient access to major freeways including Westpark Tollway, Interstate 610, Highway 59, and numerous additional side streets including New Castle Drive, Weslayan Street, and Richmond Avenue.

Our building is easily visible from Highway 59 and Interstate 610. With a competitive Full Service Rental Rate of \$ 18.00 per square foot, this allows our Tenants to have a Class A office location with one of the most advantageous rental rates in The Galleria and Greenway

## **PROPERTY FEATURES:**

• RBA: 83,554 SF

• \$18.00/SF Full Service

• Stories: 8

Typical Floor: 10,454 RSF

Immediate Availability

Reserved Covered Parking: \$25/Month

Free Surface Parking