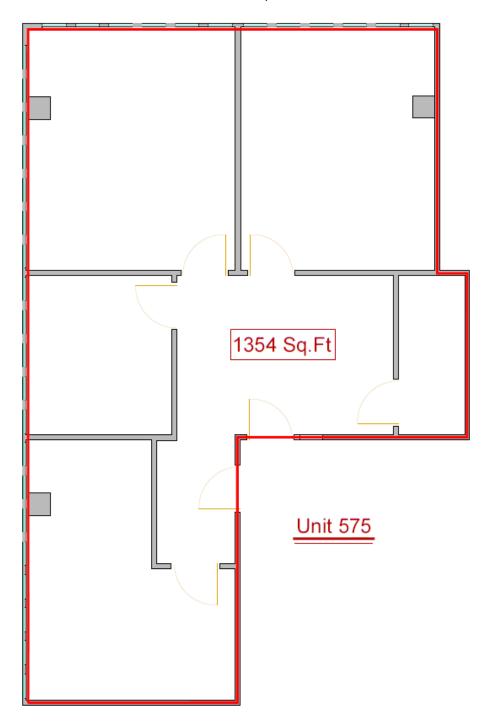

Signage Options Available

High Visibility

• Excellent Access to Highway 59, Westpark Tollway, and Interstate 610

On-site Property Management

Leasing office in the building

| Spaces Available |            |            |
|------------------|------------|------------|
| Level 3          | Full Floor | 10,454 RSF |
| Level 4          | Suite 400  | 5,490 RSF  |
| Level 5          | Suite 575  | 1,354 RSF  |
| Level 6          | Full Floor | 10,454 RSF |

Suite 300: 10,454 RSF

Suite 400: 5,490 RSF

Suite 575: 1,354 RSF

Suite 600: 10,454 RSF

Scott Covington
713.800.3150
scovington@secovington.com

S.E. Covington & Co. 4669 Southwest Freeway, Suite 800 Houston, TX 77027