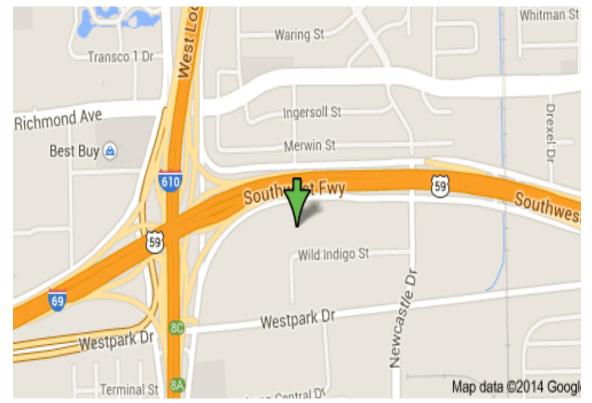

## OFFICE SPACE IN THE GALLERIA

ARI Plaza, 4669 Southwest Freeway, is located in the heart of The Galleria and Greenway Plaza areas, with convenient access to major freeways including Westpark Tollway, Interstate 610, Highway 59, and numerous additional side streets including New Castle Drive, Weslayan Street, and Richmond Avenue.

Our building is easily visible from Highway 59 and Interstate 610. With a competitive Full Service Rental Rate of \$ 18.00 per square foot, this allows our Tenants to have a Class A office location with one of the most advantageous rental rates in The Galleria and Greenway