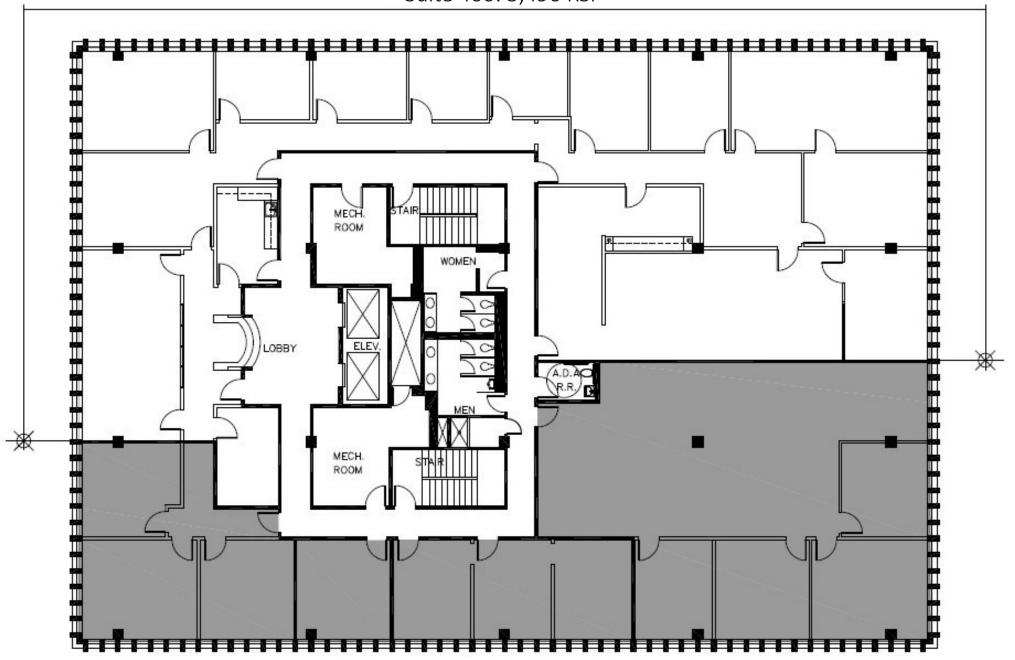

Signage Options Available

High Visibility

• Excellent Access to Highway 59, Westpark Tollway, and Interstate 610

On-site Property Management

Leasing office in the building

| Spaces Available |            |            |
|------------------|------------|------------|
| Level 3          | Full Floor | 10,454 RSF |
| Level 4          | Suite 400  | 5,490 RSF  |
| Level 5          | Suite 575  | 1,354 RSF  |
| Level 6          | Full Floor | 10,454 RSF |

Suite 300: 10,454 RSF

Suite 400: 5,490 RSF

Suite 575: 1,354 RSF

Suite 600: 10,454 RSF

Scott Covington
713.800.3150
scovington@secovington.com

S.E. Covington & Co. 4669 Southwest Freeway, Suite 800 Houston, TX 77027