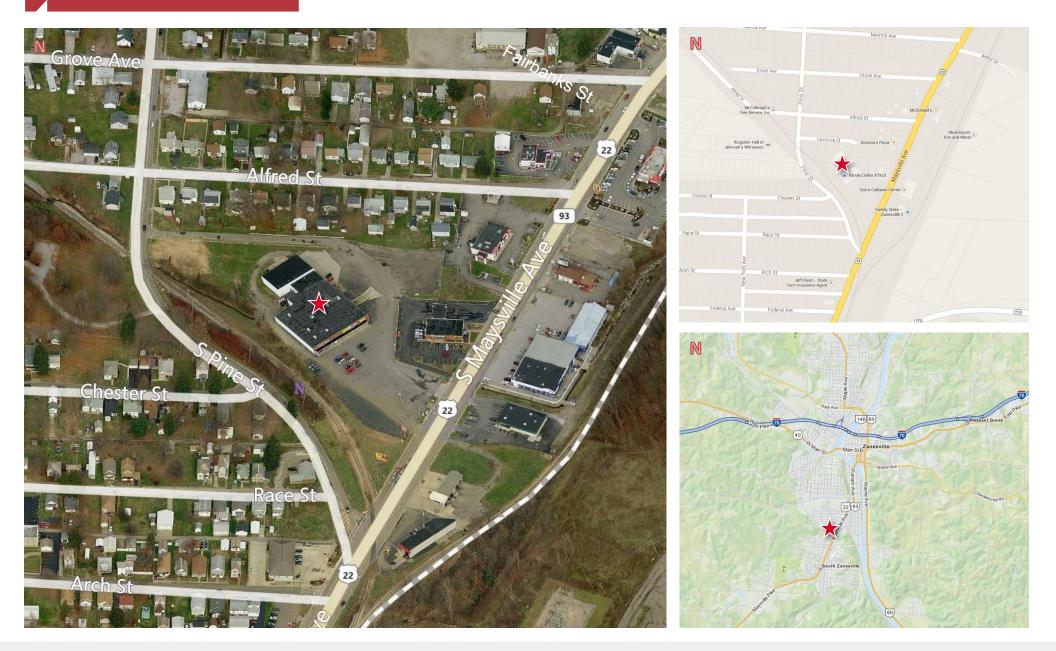

# Aerial Imagery & Location Maps

# 1747 Maysville Ave Zanesville, OH 43701

Kim Benincasa 614 629 5280 kbenincasa@ohioequities.com

Durbin Dunzweiler 740 452 2787 dunzprop@rrohio.com

#### **Property Overview**

| Location:         | Located near the northwest corner at the intersection of Maysville Avenue and Pine Street |
|-------------------|-------------------------------------------------------------------------------------------|
| Lot:              | 4.62 Acres                                                                                |
| Building Size:    | 29,710 SF                                                                                 |
| Year Built:       | 1965                                                                                      |
| Year Remodeled:   | 1992                                                                                      |
| Wall Height:      | 14' – 16'                                                                                 |
| Stories:          | 1                                                                                         |
| Construction:     | Masonry                                                                                   |
| Building Loading: | 3 Docks and 2 Drive-ins                                                                   |
| Availability:     | 18,600 SF with 3 docks and                                                                |
|                   | 1 drive-in available for lease                                                            |