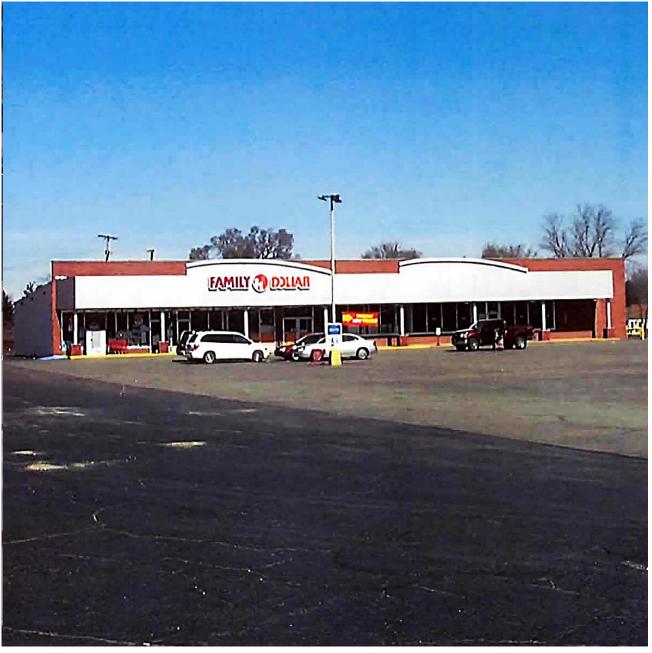

### **Property Features**

- 29,710 SF strip center
- 18,600 SF available for lease
- 3 docks and 1 drive-in
- Two tenant property in busy location
- Co-tenancy with Family Dollar
- New façade and led lights in parking lot
- Outparcel approved for proposed 5,450 SF building

#### **Property Overview**

| Location:         | Located near the northwest corner at the intersection of Maysville Avenue and Pine Street |
|-------------------|-------------------------------------------------------------------------------------------|
| Lot:              | 4.62 Acres                                                                                |
| Building Size:    | 29,710 SF                                                                                 |
| Year Built:       | 1965                                                                                      |
| Year Remodeled:   | 1992                                                                                      |
| Wall Height:      | 14' – 16'                                                                                 |
| Stories:          | 1                                                                                         |
| Construction:     | Masonry                                                                                   |
| Building Loading: | 3 Docks and 2 Drive-ins                                                                   |
| Availability:     | 18,600 SF with 3 docks and                                                                |
|                   | 1 drive-in available for lease                                                            |

#### Comments

This is a two tenant property in a busy location along Maysville Avenue. Family Dollar is occupying 11,110 SF of the building with 18,600 SF vacant. There is a new façade and LED lights in the parking lot. An outparcel has been approved for a proposed 5,450 SF building.