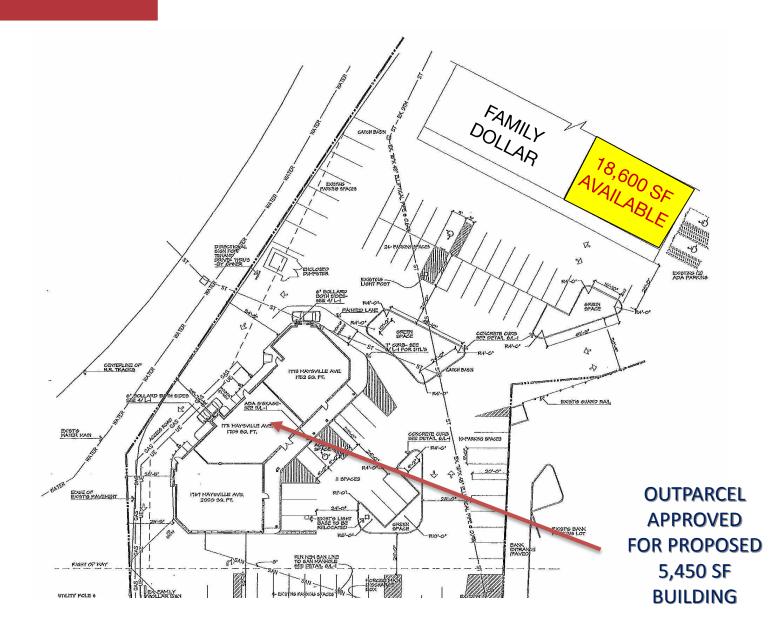

### Proposed Outparcel Building

### 1747 Maysville Ave Zanesville, OH 43701

#### Comments

This is a two tenant property in a busy location along Maysville Avenue. Family Dollar is occupying 11,110 SF of the building with 18,600 SF vacant. There is a new façade and LED lights in the parking lot. An outparcel has been approved for a proposed 5,450 SF building.

### **Property Features**

- 29,710 SF strip center
- 18,600 SF available for lease
- 3 docks and 1 drive-in
- Two tenant property in busy location
- Co-tenancy with Family Dollar
- New façade and led lights in parking lot
- Outparcel approved for proposed 5,450 SF building