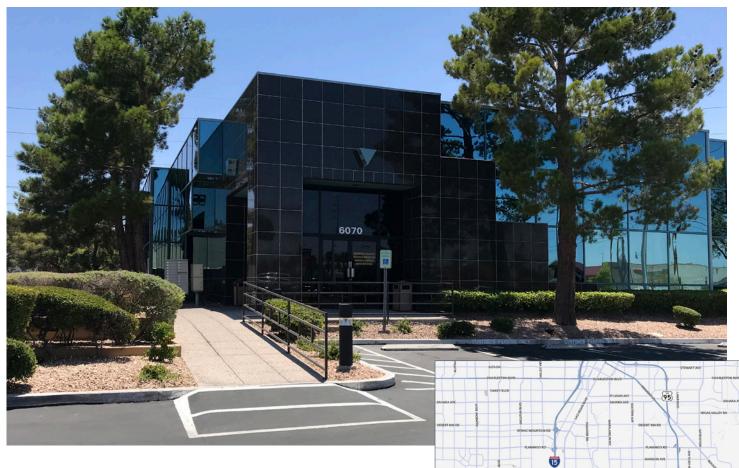

### **FOR LEASE**

6070 South Eastern Avenue Las Vegas, NV 89119

# Office space available

**Eastern Corporate Center** is an attractive, 13,859 sf singlestory professional office building surrounded by well manicured landscaping and located at a high traffic intersection.

- The property is located in the Airport submarket with convenient access to the I-15 and I-215 freeways
- Across the street from McCarran Marketplace where business services, retail and recreational amenities are located
- Signalized corner
- On bus line
- Tenant improvements are available
- Direct access on Patrick to FedEx & UPS terminals
- Lease rate: \$1.65/sf FSG