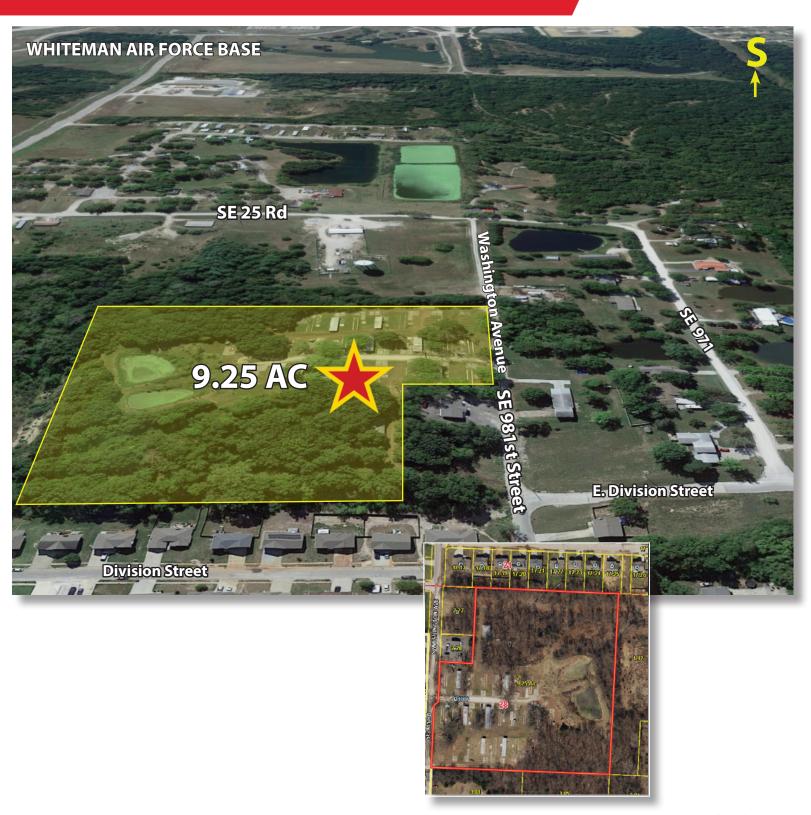

### SITE INFORMATION

- Address: 1006 S. Washington Ave.
- 9.25 acres available for development
- Possible incentives from City of Knob Noster
- ALL utilities to the site
- Former Mobile Home Property