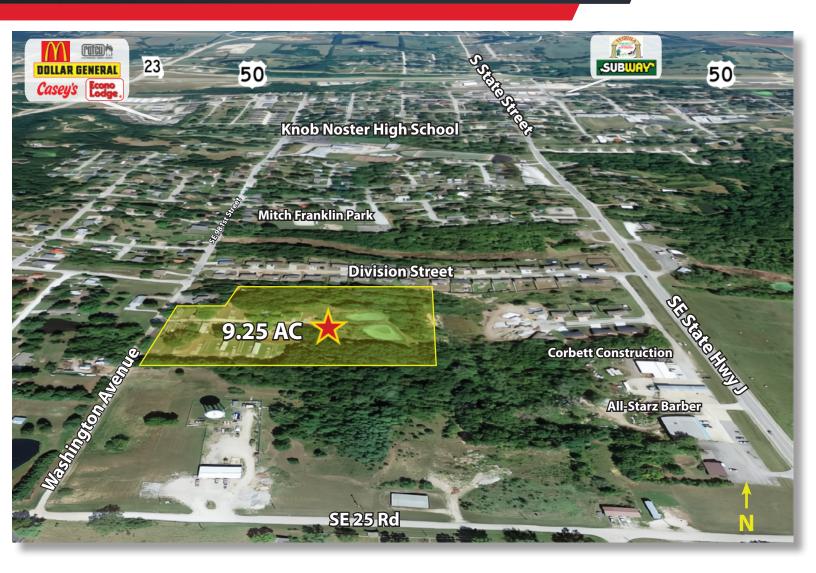

### SITE INFORMATION

- Address: 1006 S. Washington Ave.
- 9.25 acres available for development
- Possible incentives from City of Knob Noster
- ALL utilities to the site
- Former Mobile Home Property