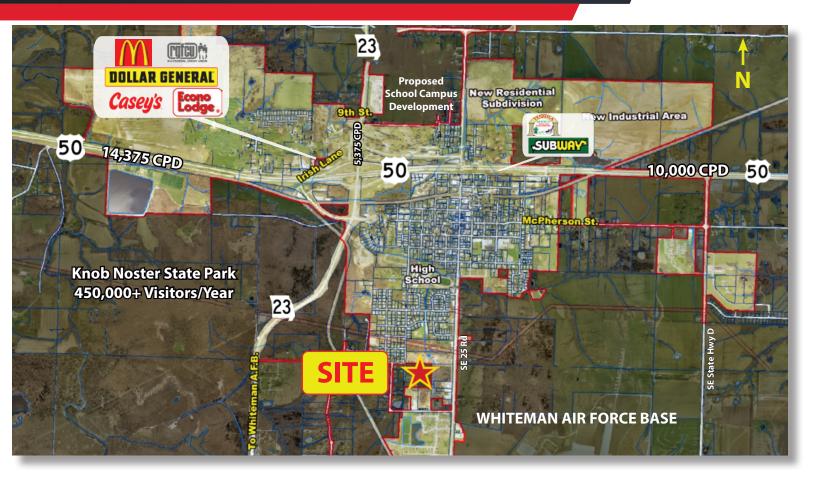

### WHITEMAN AIR FORCE BASE

- Estimated population of 17,850
- Annual base payroll of \$353,915,524
- Home of new B-21 Fighter Wing
- Adding approximately 500 new family members

### PROPOSED SCHOOL CAMPUS DEVELOPMENT

- Proposed 100,000 sf High School
- 650 student capacity
- · Dome gym/stadium
- Wrestling building
- Indoor baseball field
  - 5-year completion date in two phases
- Partially funded with \$25m in grants
  - Next to 3,400-acre Knob Noster State Park (445,000+ Visitors Annually), Dollar General, R-G Federal Credit Union & McDonald's