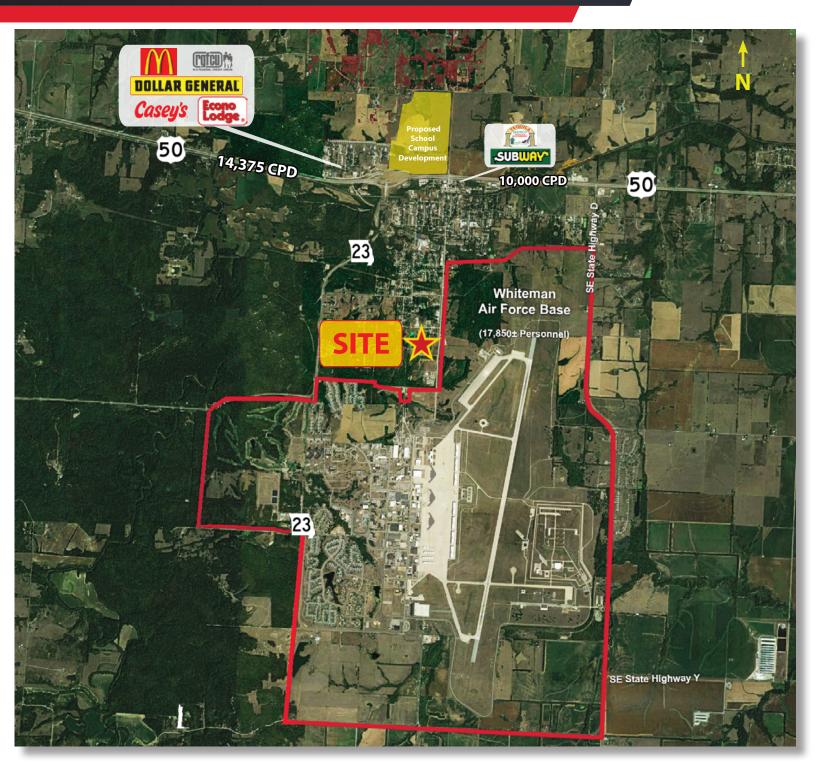

### WHITEMAN AIR FORCE BASE

- Estimated population of 17,850
- Annual base payroll of \$353,915,524
- Home of new B-21 Fighter Wing
- Adding approximately 500 new family members