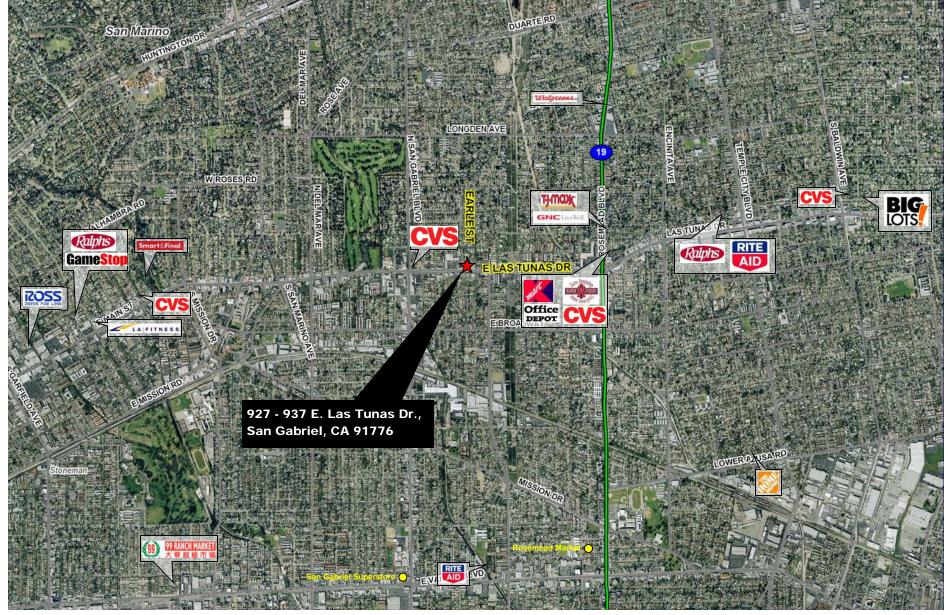

#### **FEATURES:**

- San Gabriel Promenade is located north of the 10 Freeway and south of the 210 Freeway in the City of San Gabriel.
- Heavy trafficked intersection, conveniently located on E. Las Tunas Drive, between San Gabriel Boulevard and Rosemead Boulevard.
- Anchored by 168 Market, a vibrant Asian market along with other well known tenants, such as Sam Woo BBQ, Young Dong Tofu, Pizza Hut, Shiseido and more.