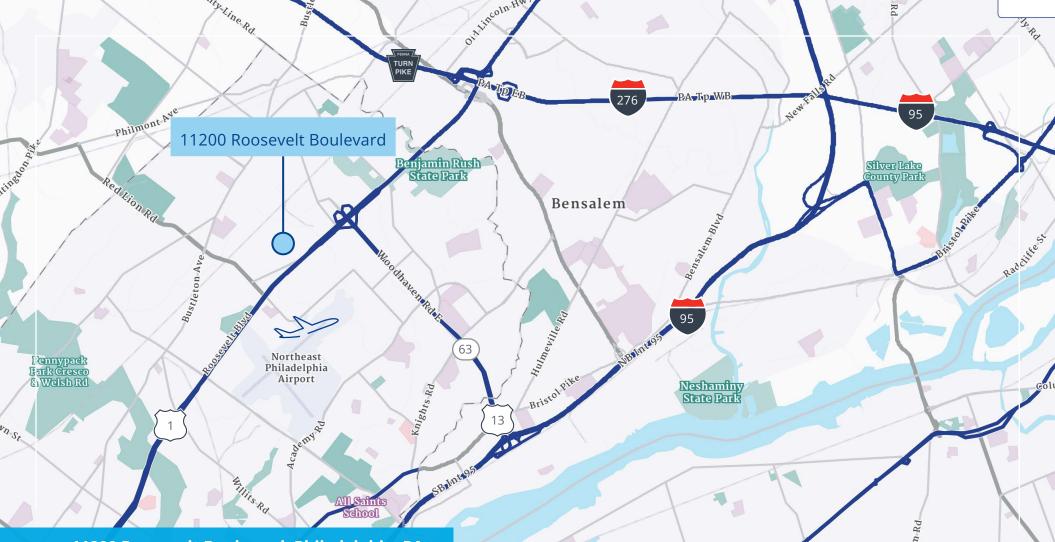

# Reverse logistics / final-mile facility **available**

Superb location within minutes of US Rt 1, I-95 and I-276 (PA Turnpike); easy access to Center City Philadelphia

- Warehouse Space 54,476± SF
  Office Space 3,169± SF
  Total Available Space 57,645± SF
- Loading 10 Tailgate docks (6 interior + 4 exterior)
- Ceiling Height 18' 24' Clear

# 57,645± total square footage available

11200 Roosevelt Boulevard, Philadelphia, PA