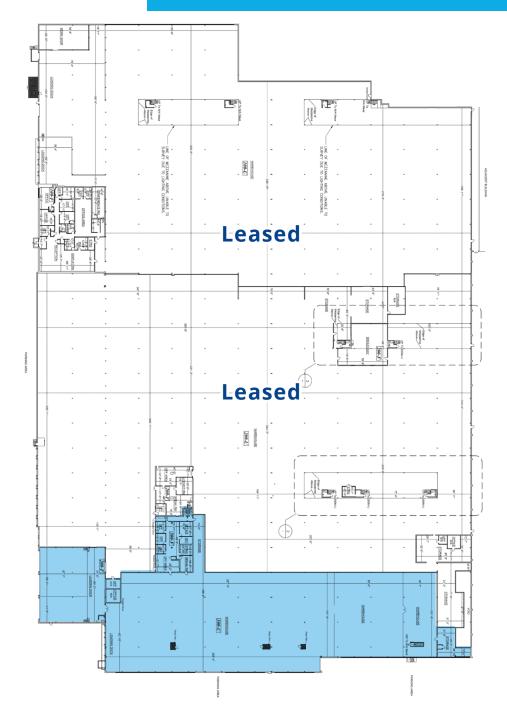

# Floor Plan

# 57,645± total square footage available

11200 Roosevelt Boulevard, Philadelphia, PA