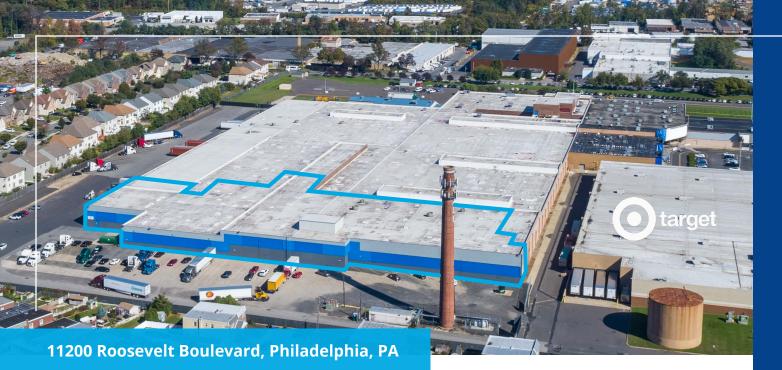

# Reverse logistics / final-mile facility **available**

Superb location within minutes of US Rt 1, I-95 and I-276 (PA Turnpike); easy access to Center City Philadelphia

- Warehouse Space 54,476± SF
  Office Space 3,169± SF
  Total Available Space 57,645± SF
- Loading 10 Tailgate docks (6 interior + 4 exterior)
- Ceiling Height 18' 24' Clear

- Parking Ample off-street truck and car parking
- Zoning I-2 Medium Industrial
- Dry Sprinkler System No heat needed
- Institutional Ownership

57,645± total square footage available

# 57,645± total square footage available

11200 Roosevelt Boulevard, Philadelphia, PA