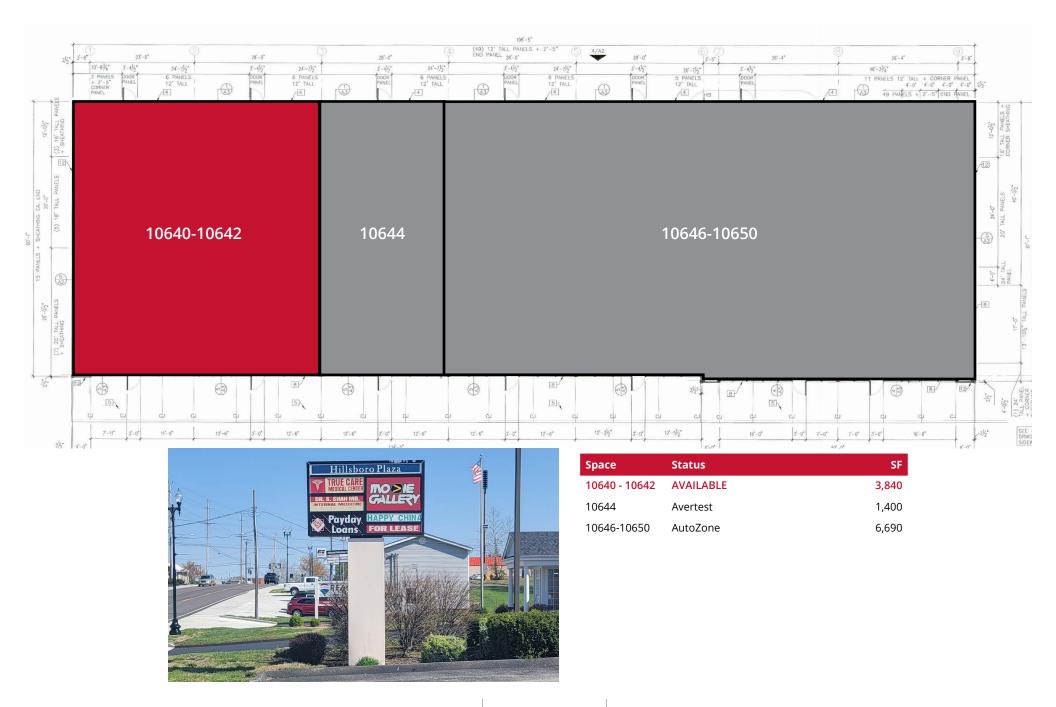

### **2024 DEMOGRAPHICS**

3 Mile | 5 Miles | 10 Miles



Population

7,762 | 15,723 | 81,259



**Daytime Population** 5,093 | 8,848 | 45,532



**Median Household Income** \$79,709 | \$83,021 | \$74,075



# **RETAIL FOR LEASE**

Hillsboro Plaza | 10640 Business 21 | Hillsboro, Missouri 63050 3,840 SF | Call for Details

#### **PROPERTY DETAILS**

High profile endcap available

Great visibility

Full access fronting Business 21

Business 21- 12,868 VPD

### **Connor Wiemann**

314.785.7627 cwiemann@paceproperties.com

Patrick Willett 314.785.7631 pwillett@paceproperties.com

## **Trade Area Aerial**



### Site Plan