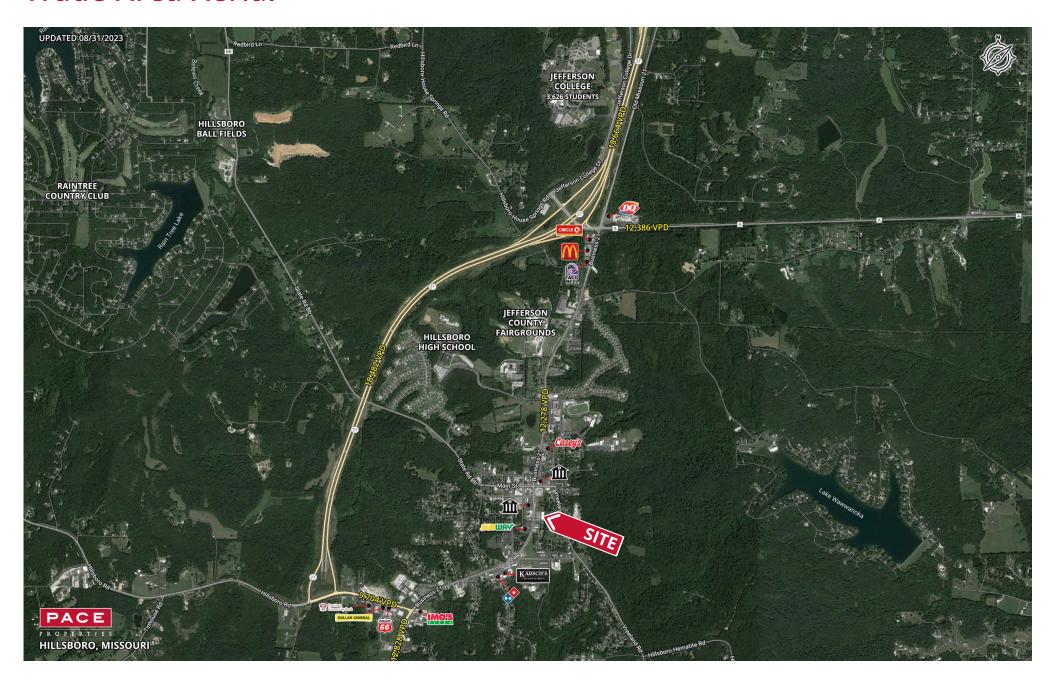

### **2024 DEMOGRAPHICS**

3 Mile | 5 Miles | 10 Miles



Population

7,762 | 15,723 | 81,259



**Daytime Population** 5,093 | 8,848 | 45,532



**Median Household Income** \$79,709 | \$83,021 | \$74,075



# **RETAIL FOR LEASE**

Hillsboro Plaza | 10640 Business 21 | Hillsboro, Missouri 63050 3,840 SF | Call for Details

#### **PROPERTY DETAILS**

High profile endcap available

Great visibility

Full access fronting Business 21

Business 21- 12,868 VPD

### **Connor Wiemann**

314.785.7627 cwiemann@paceproperties.com

Patrick Willett 314.785.7631 pwillett@paceproperties.com

## **Trade Area Aerial**



### Site Plan