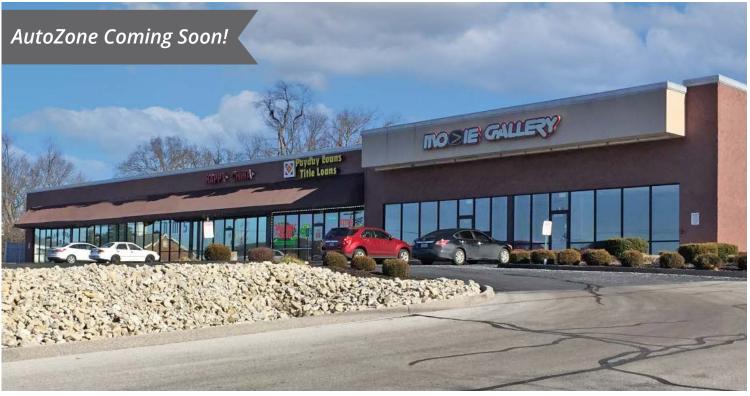

# **RETAIL FOR LEASE**

Hillsboro Plaza | 10640 Business 21 | Hillsboro, Missouri 63050 3,840 SF | Call for Details

#### **PROPERTY DETAILS**

High profile endcap available

Great visibility

Full access fronting Business 21

Business 21- 12,868 VPD