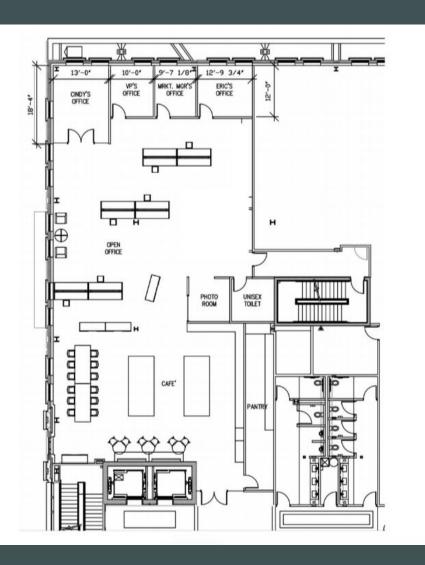

# The Balmoral

34901 Woodward Ave | Birmingham, MI



### **Property Features**

- + Trophy-class office space in the heart of downtown Birmingham
- + 5,591 RSF on the 2nd floor available immediately
- + High end finishes throughout full kitchen, open ceiling, 4 private offices, & corner suite
- + Adjacent to Peabody Street parking deck

- + 2 on-site executive garage spaces available
- + Birmingham Roast coffee on the first floor
- + Walkable to downtown Birmingham restaurant and hospitality amenities

# Photos













## Photos













## Floor Plan



### **Contact Us**

#### Jasper Hanifi

Senior Associate +1 248 351 2020 jasper.hanifi@cbre.com

© 2024 CBRE, Inc. All rights reserved. This information has been obtained from sources believed reliable, but has not been verified for accuracy or completeness. You should conduct a careful, independent investigation of the property and verify all information. Any reliance on this information is solely at your own risk. CBRE and the CBRE logo are service marks of CBRE, Inc. All other marks displayed on this document are the property of their respective owners, and the use of such logos does not imply any affiliation with or endorsement of CBRE. Photos herein are the property of their respective owners. Use of these images without the express written consent of the owner is prohibited.