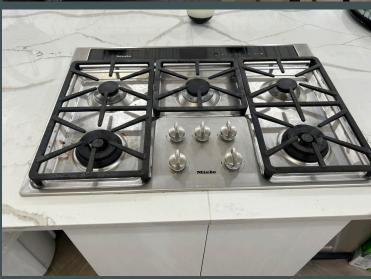

# The Balmoral

34901 Woodward Ave | Birmingham, MI



### **Property Features**

- + Trophy-class office space in the heart of downtown Birmingham
- + 5,591 RSF on the 2nd floor available immediately
- + High end finishes throughout full kitchen, open ceiling, 4 private offices, & corner suite
- + Adjacent to Peabody Street parking deck

- + 2 on-site executive garage spaces available
- + Birmingham Roast coffee on the first floor
- + Walkable to downtown Birmingham restaurant and hospitality amenities

# Photos













## Photos













## Floor Plan



### **Contact Us**

#### Jasper Hanifi

Senior Associate +1 248 351 2020 jasper.hanifi@cbre.com

© 2024 CBRE, Inc. All rights reserved. This information has been obtained from sources believed reliable, but has not been verified for accuracy or completeness. You should conduct a careful, independent investigation of the property and verify all information. Any reliance on this information is solely at your own risk. CBRE and the CBRE logo are service marks of CBRE, Inc. All other marks displayed on this document are the property of their respective owners, and the use of such logos does not imply any affiliation with or endorsement of CBRE. Photos herein are the property of their respective owners. Use of these images without the express written