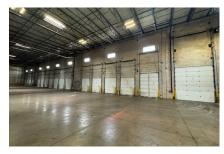

#### **BUILDING SPECIFICATIONS:**

| BUILDING SECURICATIONS. |                                                                                                   |
|-------------------------|---------------------------------------------------------------------------------------------------|
| BUILDING SIZE:          | 108,732 SF                                                                                        |
| AVAILABLE:              | 48,270 SF                                                                                         |
| OFFICE:                 | 4,265 SF                                                                                          |
| BAY SIZE:               | 45' x 50'                                                                                         |
| CLEAR HEIGHT:           | 30'                                                                                               |
| LOADING:                | <ul><li>16 dock doors (9 pit levelers, 7 edge of dock levelers)</li><li>1 drive-in door</li></ul> |
| SPRINKLER:              | ESFR                                                                                              |
| PARKING:                | 48 spaces                                                                                         |
| SUBLEASE TERM:          | Available now through 10/31/2027                                                                  |
| TAXES:                  | \$2.52 PSF (2024 payable 2025)                                                                    |
| PRICING:                | \$15.00 PSF Gross                                                                                 |
| COMMENTS:               | › Ideal dispatch office and TSA fencing                                                           |