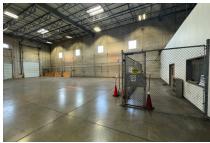

#### **BUILDING SPECIFICATIONS:**

| BUILDING SECURICATIONS. |                                                                                                   |
|-------------------------|---------------------------------------------------------------------------------------------------|
| BUILDING SIZE:          | 108,732 SF                                                                                        |
| AVAILABLE:              | 48,270 SF                                                                                         |
| OFFICE:                 | 4,265 SF                                                                                          |
| BAY SIZE:               | 45' x 50'                                                                                         |
| CLEAR HEIGHT:           | 30'                                                                                               |
| LOADING:                | <ul><li>16 dock doors (9 pit levelers, 7 edge of dock levelers)</li><li>1 drive-in door</li></ul> |
| SPRINKLER:              | ESFR                                                                                              |
| PARKING:                | 48 spaces                                                                                         |
| SUBLEASE TERM:          | Available now through 10/31/2027                                                                  |
| TAXES:                  | \$2.52 PSF (2024 payable 2025)                                                                    |
| PRICING:                | \$15.00 PSF Gross                                                                                 |
| COMMENTS:               | › Ideal dispatch office and TSA fencing                                                           |