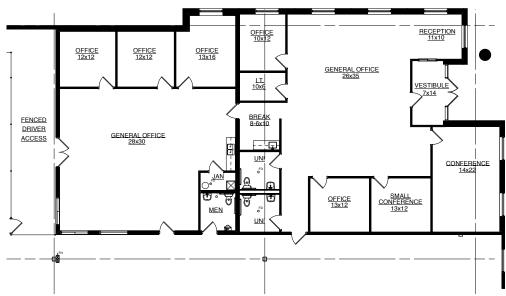

#### **BUILDING SPECIFICATIONS:**

| BUILDING SECURICATIONS. |                                                                                                   |
|-------------------------|---------------------------------------------------------------------------------------------------|
| BUILDING SIZE:          | 108,732 SF                                                                                        |
| AVAILABLE:              | 48,270 SF                                                                                         |
| OFFICE:                 | 4,265 SF                                                                                          |
| BAY SIZE:               | 45' x 50'                                                                                         |
| CLEAR HEIGHT:           | 30'                                                                                               |
| LOADING:                | <ul><li>16 dock doors (9 pit levelers, 7 edge of dock levelers)</li><li>1 drive-in door</li></ul> |
| SPRINKLER:              | ESFR                                                                                              |
| PARKING:                | 48 spaces                                                                                         |
| SUBLEASE TERM:          | Available now through 10/31/2027                                                                  |
| TAXES:                  | \$2.52 PSF (2024 payable 2025)                                                                    |
| PRICING:                | \$15.00 PSF Gross                                                                                 |
| COMMENTS:               | › Ideal dispatch office and TSA fencing                                                           |