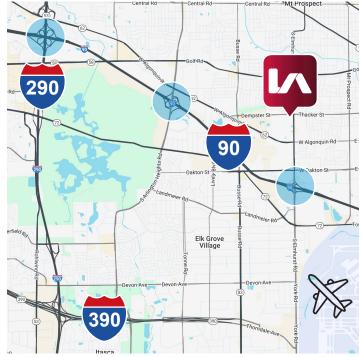

> 1.3 miles from I-90/Elmhurst Road

four-way interchange

International Airport

ownership

> Close proximity to O'Hare

> Longer term available through