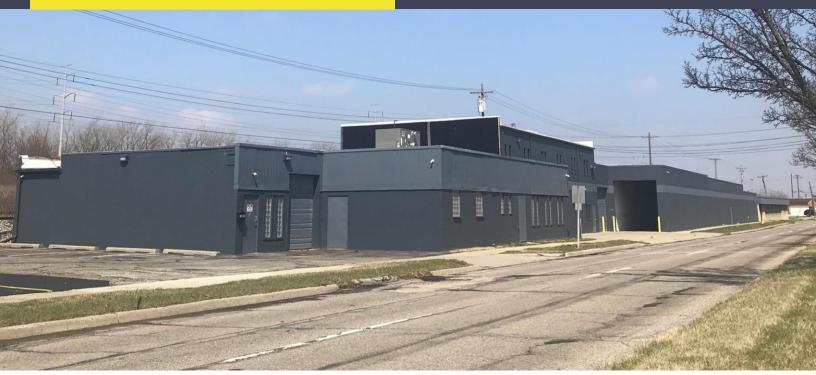

## 880 W. JEFFERSON AVENUE TRENTON, MI

INDUSTRIAL FOR SALE OR LEASE 24,205 Square Feet Available

## **PROPERTY FEATURES**

- 24,205 square feet available
- 4,205 sq. ft. of office space
- Zoned industrial/marijuana cultivation and processing approved
- Excellent manufacturing building with warehouse and 2,500 sq. ft. second floor office
- 10'-18' clear height
- (2) grade level doors, (1) interior truckwell
- Heavy power
- Built in 1980, updated in 2016
- 21 parking spaces
- Sale Price: \$1,600,000 (\$66.10/sq. ft.)
- Lease Rate: \$6.95/sq. ft. NNN