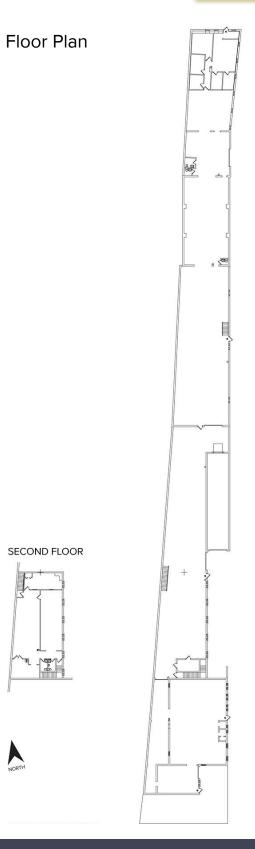

## **PROPERTY FEATURES**

- 24,205 square feet available
- 4,205 sq. ft. of office space
- Zoned industrial/marijuana cultivation and processing approved
- Excellent manufacturing building with warehouse and 2,500 sq. ft. second floor office
- 10'-18' clear height
- (2) grade level doors, (1) interior truckwell
- Heavy power
- Built in 1980, updated in 2016
- 21 parking spaces
- Sale Price: \$1,600,000 (\$66.10/sq. ft.)
- Lease Rate: \$6.95/sq. ft. NNN