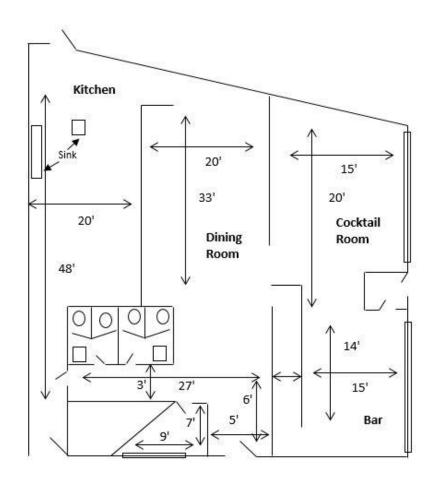

#### Floor Plan

Unit 120 2,650 SF

All dimensions are approximate. Drawing not to scale

FOR ADDITIONAL INFORMATION CONTACT:

Kimberly Hess

Office: 630.932.5757

khess@key-investment.com

Real Estate Brokerage Leasing Management