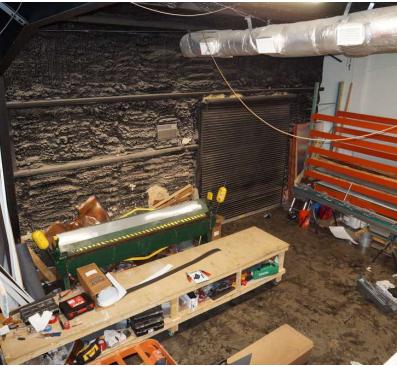

## INTERIOR PICTURES

386 SPANISH WELLS ROAD, SUITES B1-B2 HILTON HEAD ISLAND, SC 29926

**VONNIE MAJEWSKI** 

#### PROPERTY OVERVIEW

Prominent 3,000 square foot end cap at the entrance to Spanish Wells Business Center II. This unit affords the best visibility in the park. The space is configured with a good size showroom, a couple of private offices with additional work areas, a conditioned warehouse with a roll up door, mezzanine storage, a kitchen and a couple of restrooms. Walk-up parking immediately in front of entrance. This space is ideal for a variety of service / retail users or contractor showroom.