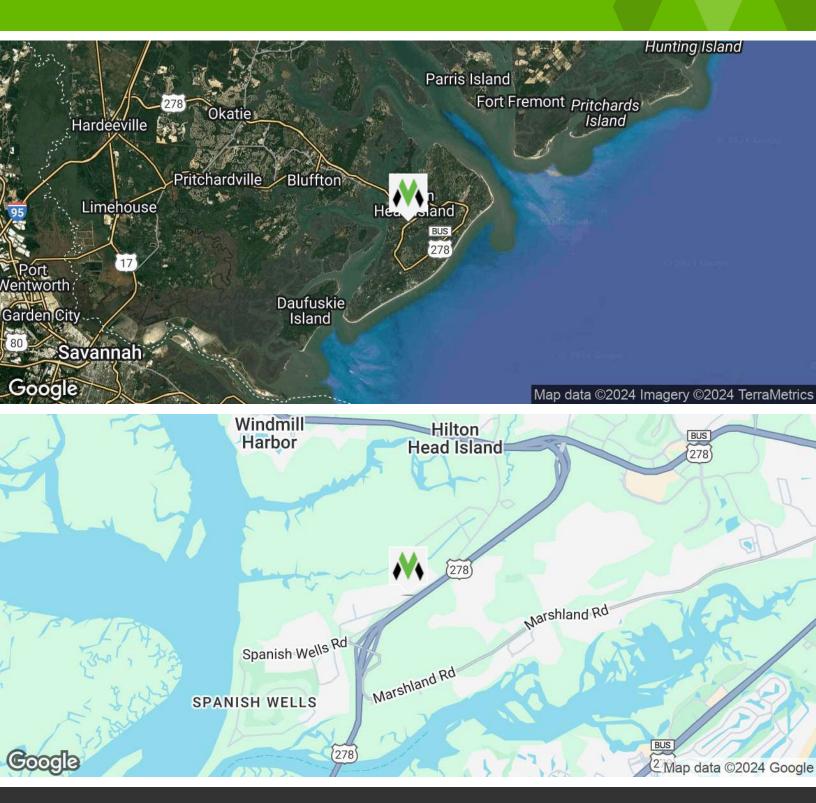

### **LOCATION OVERVIEW**

Situated at the entrance to Spanish Wells Business Center II about two miles south of Highway 278 and adjacent to the Cross Island Parkway. The property is surrounded by commercial and residential developments and provides easy access throughout the island and beyond.

# LOCATION MAPS

386 SPANISH WELLS ROAD, SUITES B1-B2 HILTON HEAD ISLAND, SC 29926

**VONNIE MAJEWSKI** 