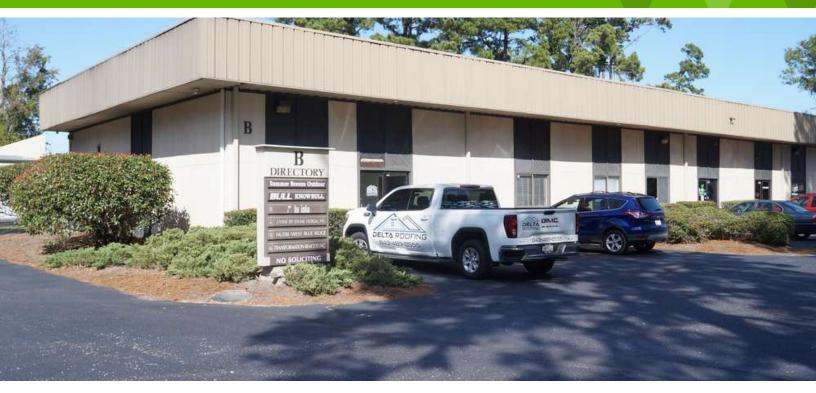

#### PROPERTY OVERVIEW

Prominent 3,000 square foot end cap at the entrance to Spanish Wells Business Center II. This unit affords the best visibility in the park. The space is configured with a good size showroom, a couple of private offices with additional work areas, a conditioned warehouse with a roll up door, mezzanine storage, a kitchen and a couple of restrooms. Walk-up parking immediately in front of entrance. This space is ideal for a variety of service / retail users or contractor showroom.