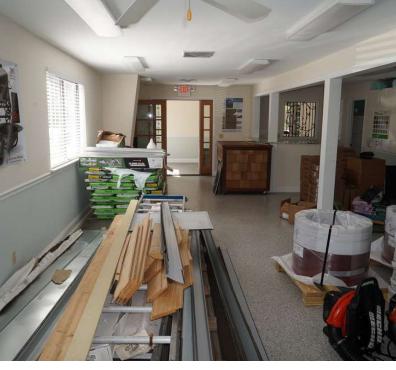

## INTERIOR PICTURES

386 SPANISH WELLS ROAD, SUITES B1-B2 HILTON HEAD ISLAND, SC 29926

**VONNIE MAJEWSKI** 

#### PROPERTY OVERVIEW

Prominent 3,000 square foot end cap at the entrance to Spanish Wells Business Center II. This unit affords the best visibility in the park. The space is configured with a good size showroom, a couple of private offices with additional work areas, a conditioned warehouse with a roll up door, mezzanine storage, a kitchen and a couple of restrooms. Walk-up parking immediately in front of entrance. This space is ideal for a variety of service / retail users or contractor showroom.