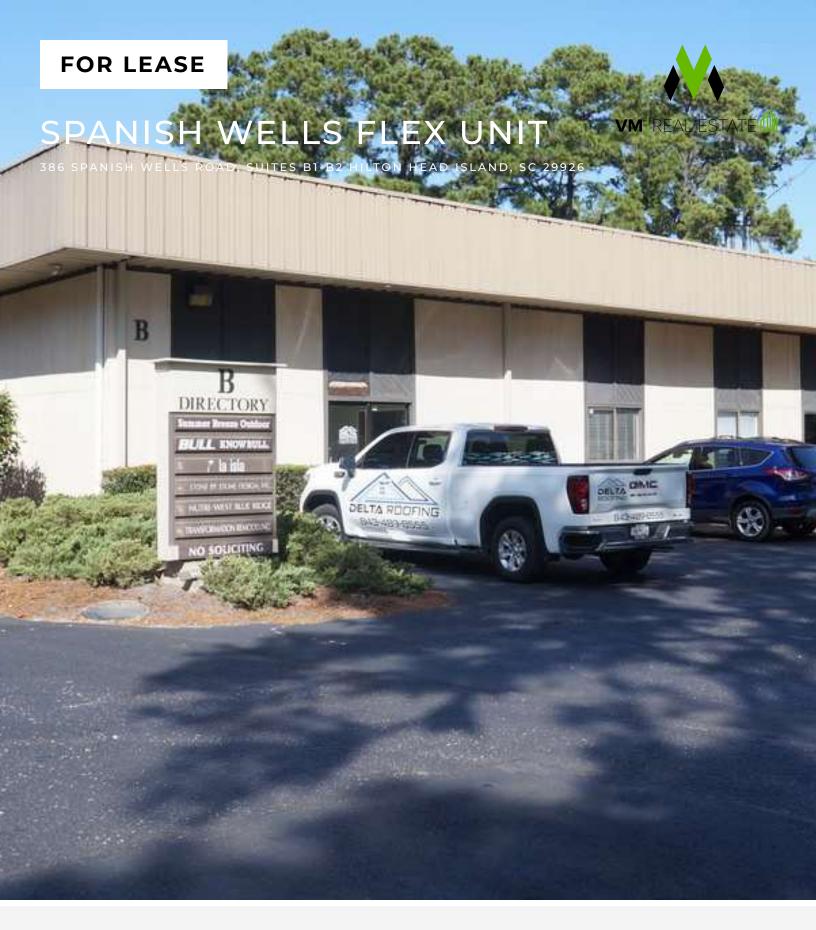

## PROPERTY OVERVIEW

386 SPANISH WELLS ROAD, SUITES B1-B2 HILTON HEAD ISLAND, SC 29926

#### PROPERTY OVERVIEW

Prominent 3,000 square foot end cap at the entrance to Spanish Wells Business Center II. This unit affords the best visibility in the park. The space is configured with a good size showroom, a couple of private offices with additional work areas, a conditioned warehouse with a roll up door, mezzanine storage, a kitchen and a couple of restrooms. Walk-up parking immediately in front of entrance. This space is ideal for a variety of service / retail users or contractor showroom.