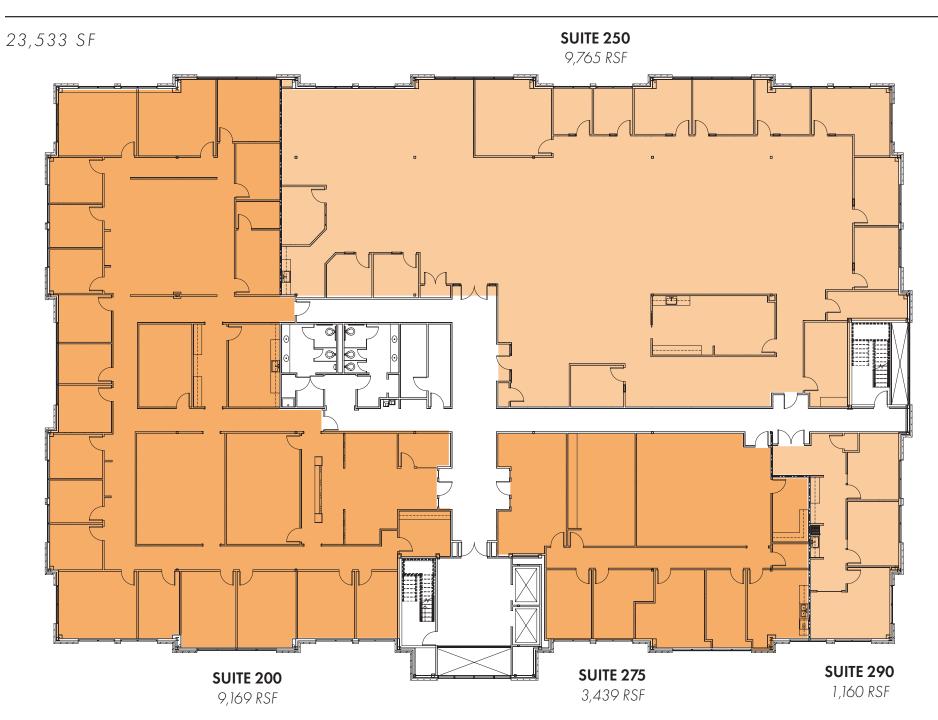

Frontera Mex Mex Grill

Panera Bread

Luciano's Ristorante Italiano

Marco's Pizza

Family's Food for the Soul

Dippin Dots

Pretzel Maker

Salsa Cantina

Marlow's Tavern

Tin Lizzy's Cantina

Arena Tavern

Chick Fil A

Carabba's Italian Grill

Starbucks

Jim N' Nicks Bar-B-Q

California Dreaming

Firehouse Subs

Bojangles

McDonald's

Zaxby's

Dave & Buster's

Pappadeaux's

#### **GAS + GROCERY**

ВР

Kroger

ВР

Chevron

Publix

CVS

#### **FITNESS**

Lifetime Fitness

Atlanta IceForum

LA Fitness

Old Savannah Square Pool

#### **BANKS**

Bank of America

BB&T

First Citizen's Bank

Regions

Bank of America

Georgia United Credit Union

Delta Community Credit Union

#### **FUN**

Infinite Energy Center

Medieval Times Dinner & Tournament

AMC Sugarloaf Mills

# **SECOND FLOOR LAYOUT**



24,362 SF