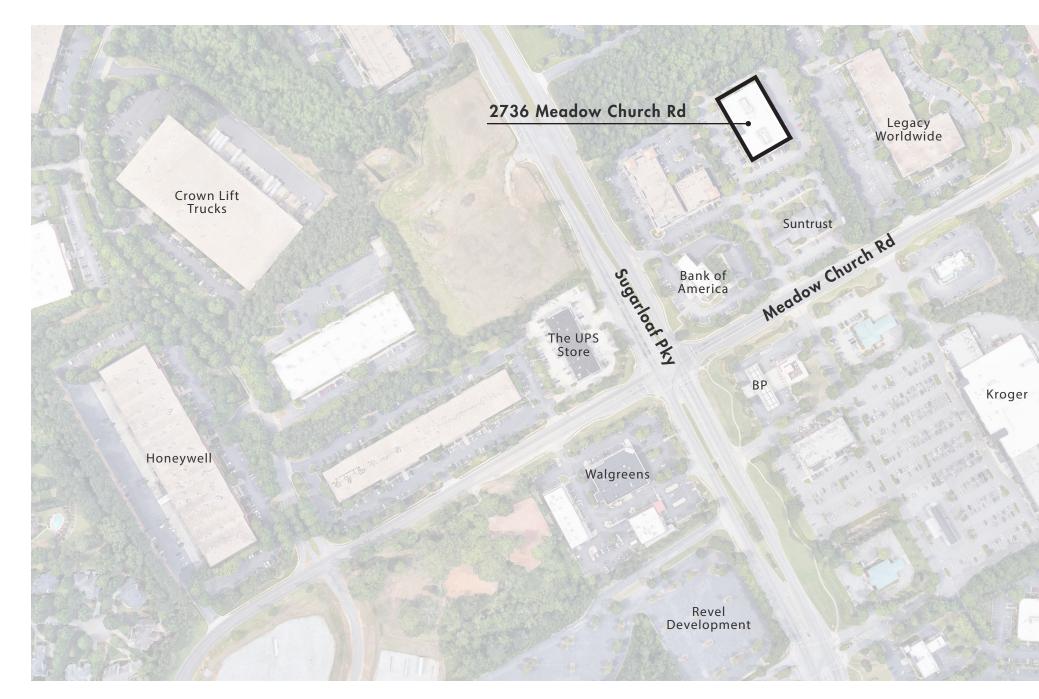

------------------------------------|
| Sub Market    | Duluth/Suwanee/Buford                            |
| Size          | 46,735 SF                                        |
| Availability  | 46,735 SF                                        |
| Parking Ratio | 4.49/1,000 SF                                    |
| Site Acreage  | 2.02 Acres                                       |
|               |                                                  |



## **PROPERTY HIGHLIGHTS**

- Located accross the street from Infinite Energy Centre and the new Revel Development
- Outstanding location and access within the submarket
- Property is within walking distance of restaurants, concerts, professional sports games, trade shows and so much more
- Covered parking below the building

# **SITE PLAN**



### **AMENITY MAP**



#### **DINING + DRINKING**

Wendy's

Frontera Mex Mex Grill

Panera Bread

Luciano's Ristorante Italiano

Marco's Pizza

Family's Food for the Soul

Dippin Dots

Pretzel Maker

Salsa Cantina

Marlow's Tavern

Tin Lizzy's Cantina

Arena Tavern

Chick Fil A

Carabba's Italian Grill

Starbucks

Jim N' Nicks Bar-B-Q

California Dreaming

Firehouse Subs

Bojangles

McDonald's

Zaxby's

Dave & Buster's

Pappadeaux's

#### **GAS + GROCERY**

ВР

Kroger

ВР

Chevron

Publix

CVS

#### **FITNESS**

Lifetime Fitness

Atlanta IceForum

LA Fitness

Old Savannah Square Pool

#### **BANKS**

Bank of America

BB&T

First Citizen's Bank

Regions

Bank of America

Georgia United Credit Union

Delta Community Credit Union

#### **FUN**

Infinite Energy Center

Medieval Times Dinner