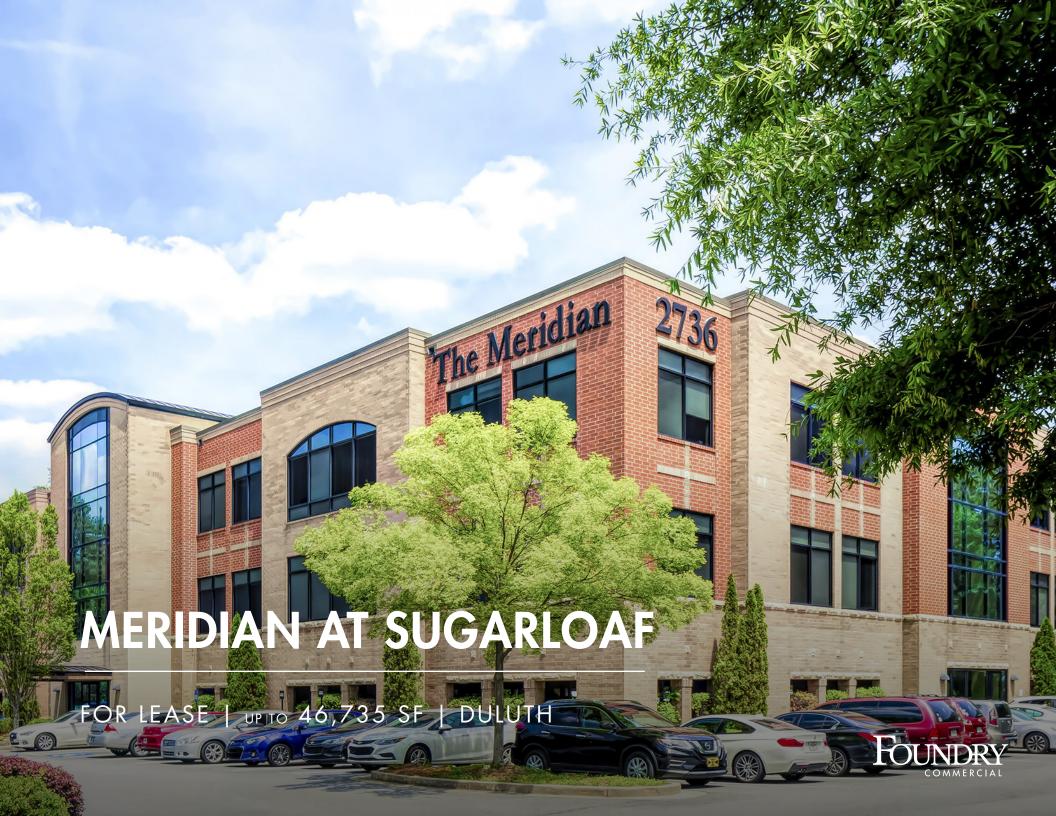

### **PROPERTY OVERVIEW**

### **PROPERTY DETAILS**

| Address       | 2736 Meadow Church Road<br>Duluth, Georgia 30097 |
|---------------|--------------------------------------------------|
| Sub Market    | Duluth/Suwanee/Buford                            |
| Size          | 46,735 SF                                        |
| Availability  | 46,735 SF                                        |
| Parking Ratio | 4.49/1,000 SF                                    |
| Site Acreage  | 2.02 Acres                                       |
|               |                                                  |

## **PROPERTY HIGHLIGHTS**

- Located accross the street from Infinite Energy Centre and the new Revel Development
- Outstanding location and access within the submarket
- Property is within walking distance of restaurants, concerts, professional sports games, trade shows and so much more
- Covered parking below the building