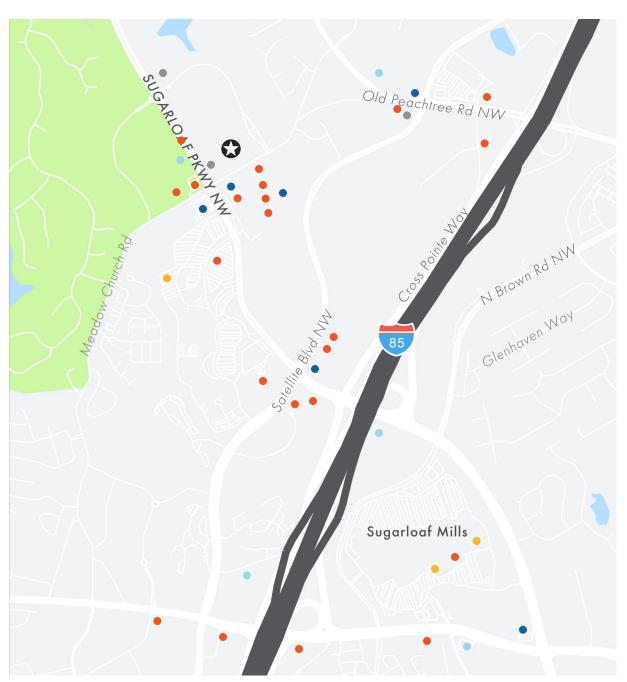

### **AMENITY MAP**

#### **DINING + DRINKING**

Wendy's

Frontera Mex Mex Grill

Panera Bread

Luciano's Ristorante Italiano

Marco's Pizza

Family's Food for the Soul

Dippin Dots

Pretzel Maker

Salsa Cantina

Marlow's Tavern

Tin Lizzy's Cantina

Arena Tavern

Chick Fil A

Carabba's Italian Grill

Starbucks

Jim N' Nicks Bar-B-Q

California Dreaming

Firehouse Subs

Bojangles

McDonald's

Zaxby's

Dave & Buster's

Pappadeaux's

#### **GAS + GROCERY**

ВР

Kroger

ВР

Chevron

Publix

CVS

#### **FITNESS**

Lifetime Fitness

Atlanta IceForum

LA Fitness

Old Savannah Square Pool

#### **BANKS**

Bank of America

BB&T

First Citizen's Bank

Regions

Bank of America

Georgia United Credit Union

Delta Community Credit Union

#### **FUN**

Infinite Energy Center

Medieval Times Dinner & Tournament

AMC Sugarloaf Mills