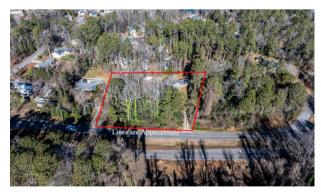

## ABOUT THE PROPERTY

Seize this **rare** 1.5-acre property just **seconds** from downtown! With prime RX-3-GP zoning for apartments or townhomes this site is poised for **MAXIMUM return on investment**. Don't miss your chance to create a new standard for urban living in the Triangle!

## **PROPERTY FEATURES**

- potential rezoning for up to 5-story structures
- → easy access to major highways, public transportation, & top-rated schools
- → ideal investment to capitalize on Raleigh's booming growth!