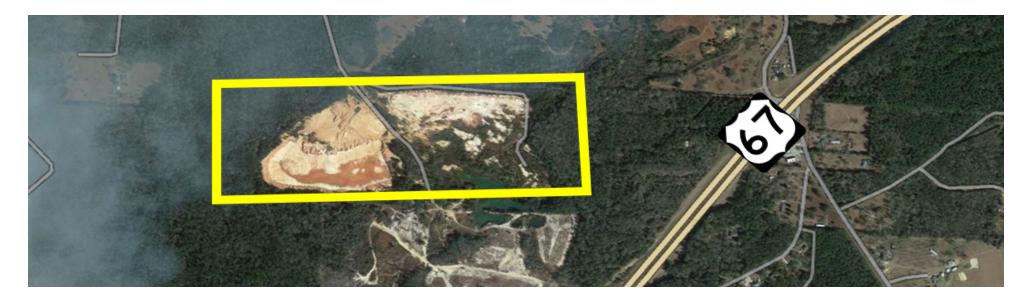

## PROPERTY SUMMARY

Southeast Commercial of MS, LLC., on behalf of ownership as its exclusive broker, is pleased to offer for sale the Edwards Gravel Co, LLC (the "Property") located in Harrison County. This Property is comprised of one (1) 120 Acre tract of land containing premium quality concrete and mason sand. 52.2 of those acres are actively permitted with MDEQ. A professional subsurface geological study: bored for quantity/quality analysis has been completed. The Property contains 12,500,000 cubic yards of premium quality concrete and mason sand ready for excavation!

LAND FOR SALE

**PROPERTY SUMMARY** 

JENNIFER DAY

**LAND FOR SALE** 

**AERIAL PHOTO** 

**LAND FOR SALE** 

**ADDITIONAL PHOTOS** 