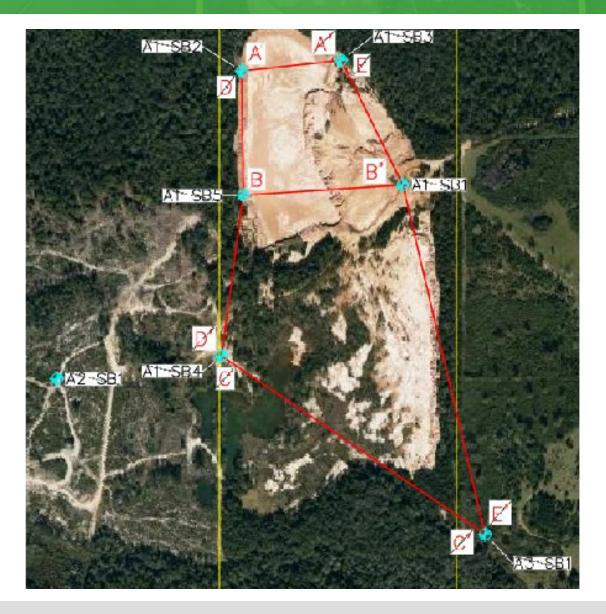

## SUBSURFACE GEOLOGICAL REPORT

- Bored for quantity/quality analysis
- Soil boring logs
- Laboratory analysis
- Sand tested for ISO 13503-2 standards (frac sand)
- ISO Crush Analysis passes for 4,000 psi crush
- 12,500,000 cubic yards sand/gravel
- > 70% of overburden removed, sand ready to excavate
- Full report available upon request

LAND FOR SALE

**GEOLOGICAL STUDY** 

LAND FOR SALE

**AERIAL - MAJOR CORRIDORS** 