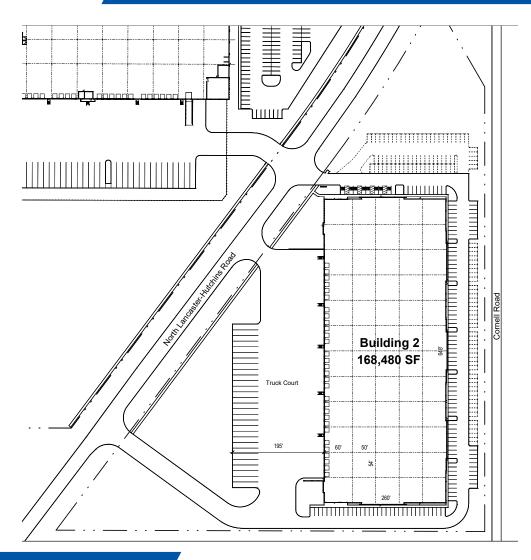

## Building 2

## 168,480 SF AVAILABLE

### **Property Highlights**

- Build-to-Suit
- 13.2 Acres
- Front Load Design
- 260' Building Depth
- 54' x 50' Typical Column Spacing
- 60' Staging Bays
- Up to 34 Dock Doors
- 2 Drive In Doors
- 186' Truck Court
- 29 Trailer Parks
- Up to 253 Car Parks