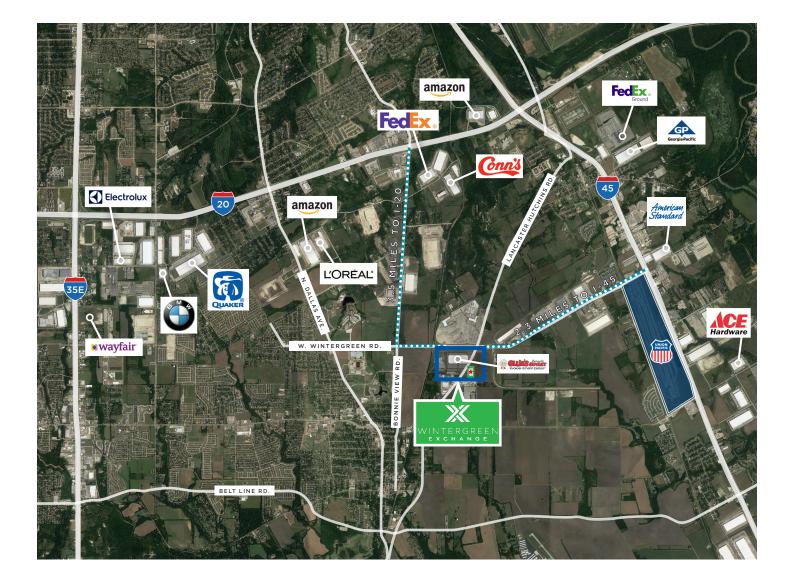

# **Optimal Location**

2.3 Miles from I-45

3.5 Miles from I-20

5 Miles from I-35 E

2 Miles from UP Dallas Intermodal Terminal

4 Miles from FedEx Ground Hub

FOR LEASING INFORMATION, CONTACT:

# FOR LEASE/BUILD-TO-SUIT

SEC of Lancaster Hutchins Rd & Wintergreen Rd Lancaster, Texas