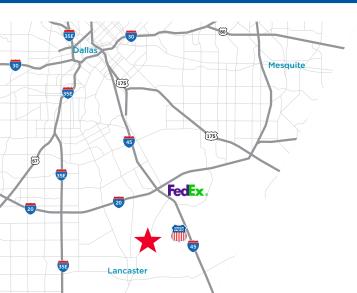

# **Optimal Location**

2.3 Miles from I-45

3.5 Miles from I-20

5 Miles from I-35 E

2 Miles from UP Dallas Intermodal Terminal

4 Miles from FedEx Ground Hub

FOR LEASING INFORMATION, CONTACT:

# FOR LEASE/BUILD-TO-SUIT

SEC of Lancaster Hutchins Rd & Wintergreen Rd Lancaster, Texas