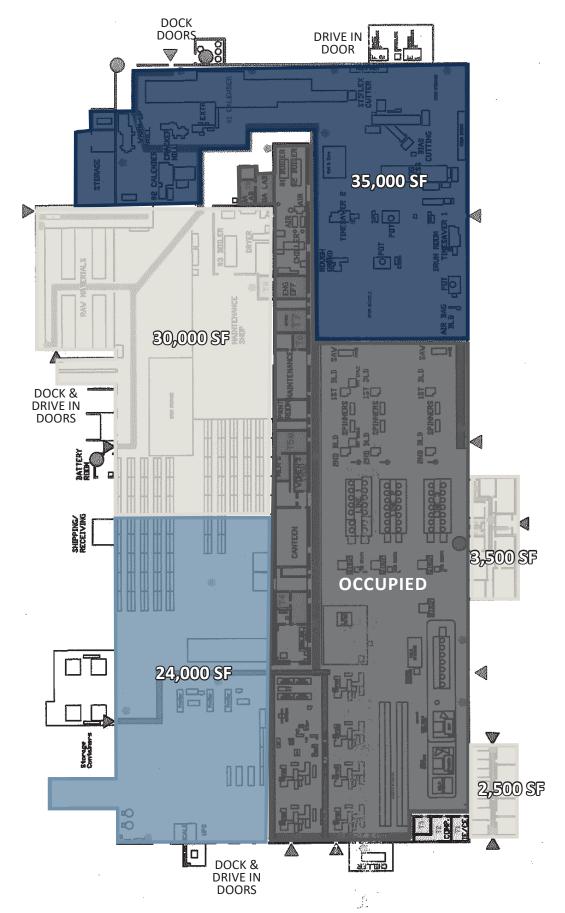

### **BUILDING SPECIFICATIONS**

BRIDGE COMMERCIAL

ADDRESS: 938 Thunderbolt Rd

COUNTY: Colleton

**ZIP:** 29488

LAND ACRES: 42.7 Acres

**BLDG SF:** 200,000 SF

**SF AVAILABLE:** ±89,000 SF Warehouse;

6,000 SF Office

**LEASE RATE:** \$2.50 PSF NNN

**OUTDOOR STORAGE:** To Suit

**ZONING:** Industrial

TMS: 130-00-00-020.00

MARKET: Walterboro

YEAR BUILT: 1970

**POWER:** 3,000a/600v; 3 phase heavy power

ROOF: Metal

CLEAR HEIGHT: 13'

**LOADING:** 6 Dock Doors; 2 Drive In

**CONSTRUCTION:** Masonry

PARKING SPACES: 210+

Bridge Commercial makes no guarantees, representations or warranties of any kind, expressed or implied, including warranties of content, accuracy and reliability. Any interested party should do their own research as to the accuracy of the information. Bridge Commercial excludes warranties arising out of this document and excludes all liability for loss and damages arising out of this document.