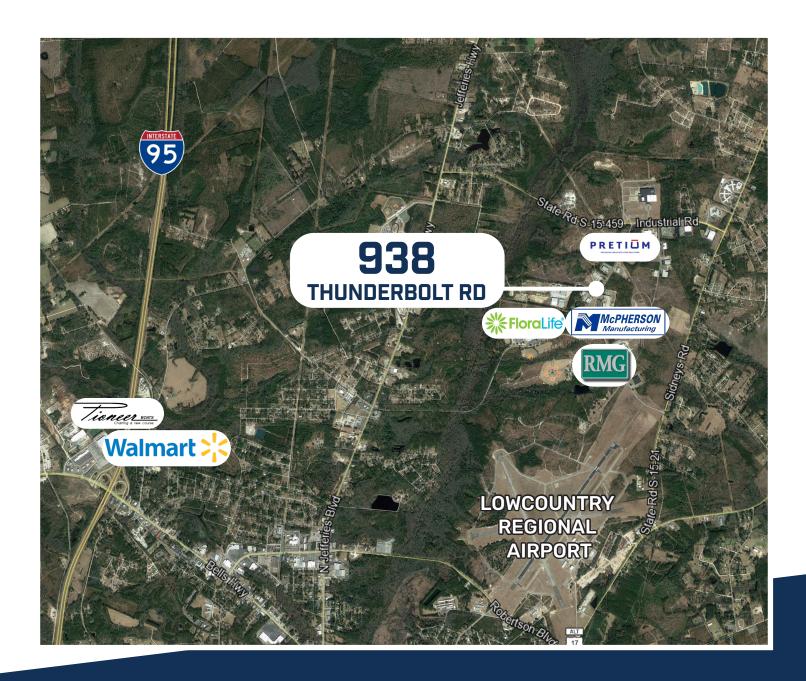

50 MINUTE DRIVE TO THE PORT TO CHARLESTON

75 MINUTE DRIVE TO THE PORT OF SAVANNAH

3.5 MILES TO LOWCOUNTRY REGIONAL AIRPORT

40 MILES TO CHARLESTON INTERNATIONAL AIRPORT

LOCATED WITHIN A 5 MINUTE DRIVE TO I-95

### WALTERBORO, COLLETON COUNTY

- Competitive cost, pro-business community with a strong presence of manufacturers within the region
- Located off of Interstate 95
- Port of Charleston and Savannah are accessible within 75 minute drive times
- For more information click <u>here</u> for Colleton County's Economic Development website