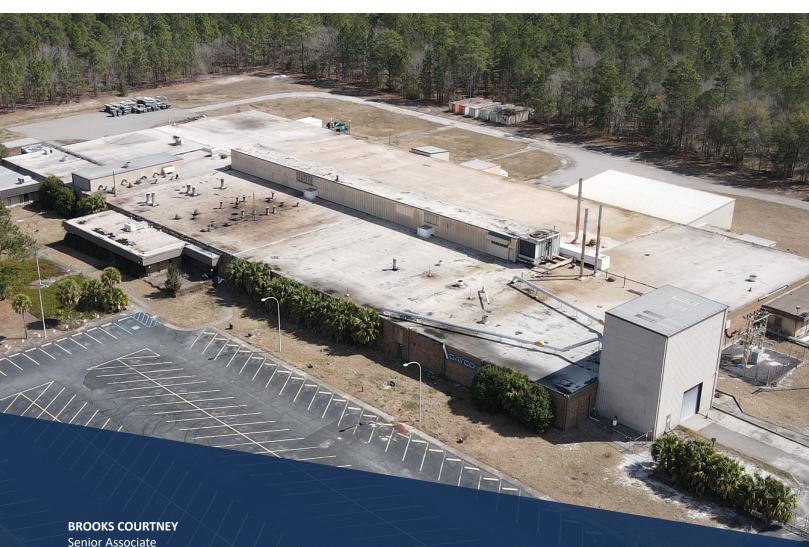

### **BUILDING SPECIFICATIONS**

BRIDGE COMMERCIAL

ADDRESS: 938 Thunderbolt Rd

COUNTY: Colleton

**ZIP:** 29488

LAND ACRES: 42.7 Acres

**BLDG SF:** 200,000 SF

**SF AVAILABLE:** ±89,000 SF Warehouse;

6,000 SF Office

**LEASE RATE:** \$2.50 PSF NNN

**OUTDOOR STORAGE:** To Suit

**ZONING:** Industrial

TMS: 130-00-00-020.00

MARKET: Walterboro

YEAR BUILT: 1970

**POWER:** 3,000a/600v; 3 phase heavy power

ROOF: Metal

CLEAR HEIGHT: 13'

**LOADING:** 6 Dock Doors; 2 Drive In

**CONSTRUCTION:** Masonry

PARKING SPACES: 210+

Bridge Commercial makes no guarantees, representations or warranties of any kind, expressed or implied, including warranties of content, accuracy and reliability. Any interested party should do their own research as to the accuracy of the information. Bridge Commercial excludes warranties arising out of this document and excludes all liability for loss and damages arising out of this document.