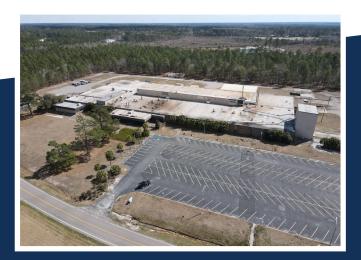

# 938 THUNDERBOLT RD

BRIDGE COMMERCIAL

WALTERBORO, SC 29488

JOHN BEAM Associate Vice President M 843 810 6868 john.beam@bridge-commercial.com BROOKS COURTNEY Senior Associate M 859 327 8749 brooks.courtney@bridge-commercial.com

### **BUILDING SPECIFICATIONS**

BRIDGE COMMERCIAL

ADDRESS: 938 Thunderbolt Rd

COUNTY: Colleton

**ZIP:** 29488

LAND ACRES: 42.7 Acres

**BLDG SF:** 200,000 SF

**SF AVAILABLE:** ±89,000 SF Warehouse;

6,000 SF Office

**LEASE RATE:** \$2.50 PSF NNN

**OUTDOOR STORAGE:** To Suit

**ZONING:** Industrial

TMS: 130-00-00-020.00

MARKET: Walterboro

YEAR BUILT: 1970

**POWER:** 3,000a/600v; 3 phase heavy power

ROOF: Metal

CLEAR HEIGHT: 13'

**LOADING:** 6 Dock Doors; 2 Drive In

**CONSTRUCTION:** Masonry

PARKING SPACES: 210+

Bridge Commercial makes no guarantees, representations or warranties of any kind, expressed or implied, including warranties of content, accuracy and reliability. Any interested party should do their own research as to the accuracy of the information. Bridge Commercial excludes warranties arising out of this document and excludes all liability for loss and damages arising out of this document.