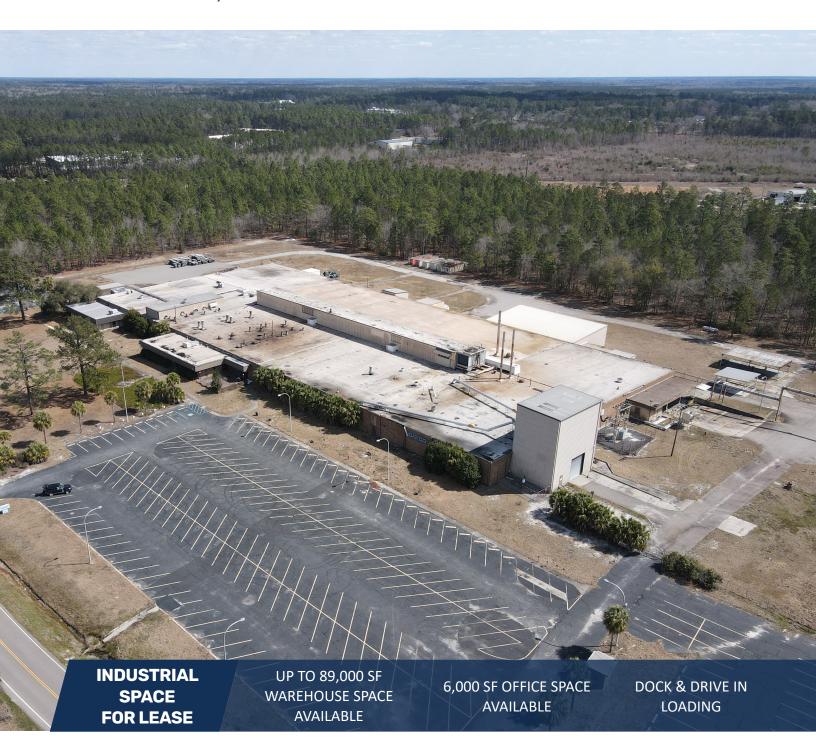

### **BUILDING SPECIFICATIONS**

BRIDGE COMMERCIAL

ADDRESS: 938 Thunderbolt Rd

COUNTY: Colleton

**ZIP:** 29488

LAND ACRES: 42.7 Acres

**BLDG SF:** 200,000 SF

**SF AVAILABLE:** ±89,000 SF Warehouse;

6,000 SF Office

**LEASE RATE:** \$2.50 PSF NNN

**OUTDOOR STORAGE:** To Suit

**ZONING:** Industrial

TMS: 130-00-00-020.00

MARKET: Walterboro

YEAR BUILT: 1970

**POWER:** 3,000a/600v; 3 phase heavy power

ROOF: Metal

CLEAR HEIGHT: 13'

**LOADING:** 6 Dock Doors; 2 Drive In

**CONSTRUCTION:** Masonry

PARKING SPACES: 210+

Bridge Commercial makes no guarantees, representations or warranties of any kind, expressed or implied, including warranties of content, accuracy and reliability. Any interested party should do their own research as to the accuracy of the information. Bridge Commercial excludes warranties arising out of this document and excludes all liability for loss and damages arising out of this document.