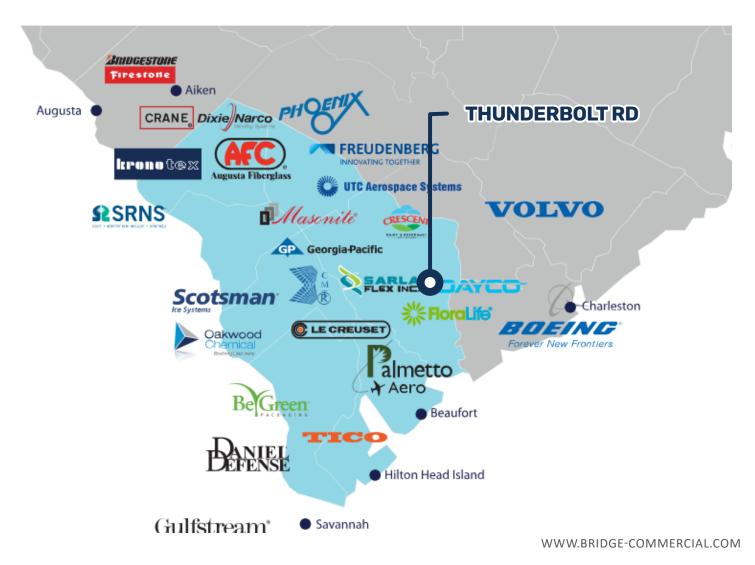

### WALTERBORO, COLLETON COUNTY

- Competitive cost, pro-business community with a strong presence of manufacturers within the region
- Located off of Interstate 95
- Port of Charleston and Savannah are accessible within 75 minute drive times
- For more information click <u>here</u> for Colleton County's Economic Development website

Source: SouthernCarolina Regional Alliance