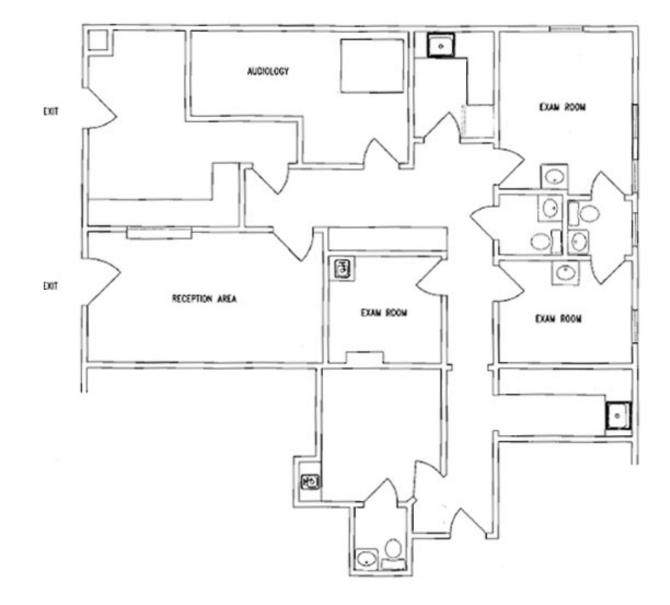

#### Suite 303: 1,413 RSF

- 4 exam rooms with the potential to make a 5th or an office
- Waiting room with receptionist area
- In-suite restroom

Nick Branton nbranton@geisrealty.com www.geisrealty.com (610) 989-0300