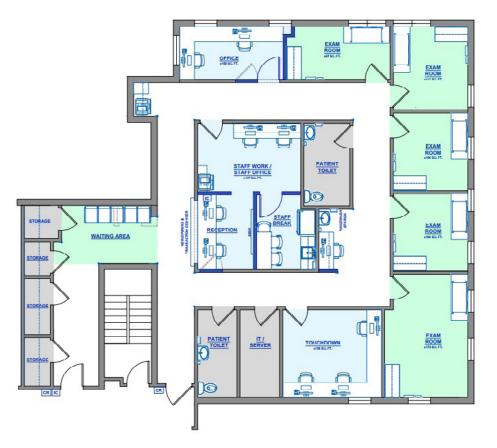

#### Suite G-1: 1,809 RSF

- Ground floor
- Negotiable
- Large waiting room
- Nurse's training room
- 5 exam rooms
- 2 nurse's stations
- 1 break room
- In-suite restrooms

Nick Branton nbranton@geisrealty.com