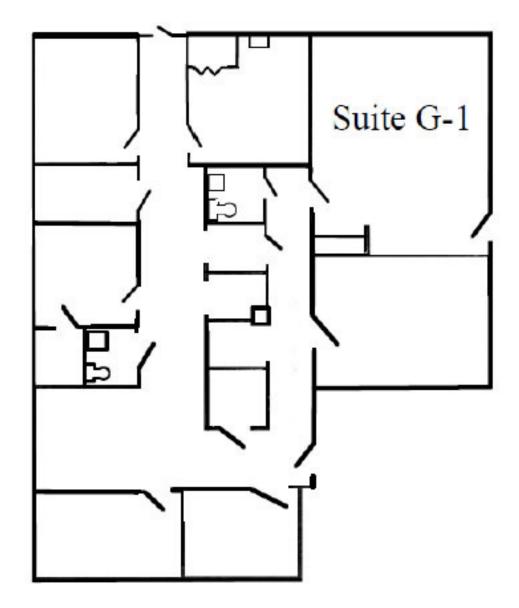

#### Suite G-1: 1,809 RSF

- Ground floor
- Negotiable
- Large waiting room
- Nurse's training room
- 5 exam rooms
- 2 nurse's stations
- 1 break room
- In-suite restrooms

Nick Branton nbranton@geisrealty.com