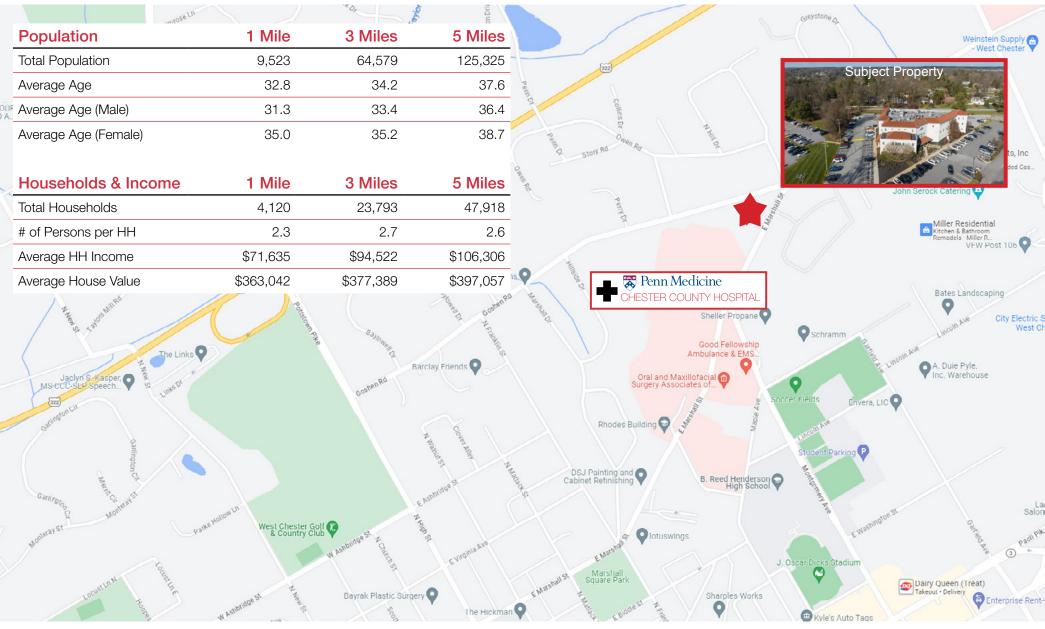

Test-fit





Nick Branton nbranton@geisrealty.com www.geisrealty.com (610) 989-0300

#### Suite 204, 205, 206, 207: 8,897 RSF

- White box condition
- Can be demised accordingly





Nick Branton nbranton@geisrealty.com www.geisrealty.com (610) 989-0300

#### Suite 303: 1,413 RSF

- 4 exam rooms with the potential to make a 5th or an office
- Waiting room with receptionist area
- In-suite restroom





Nick Branton nbranton@geisrealty.com www.geisrealty.com (610) 989-0300

### Suites 305 and 306: Currently combined for a total of 2,357 RSF

- White box condition
- Spaces can be demised to 1,139 and 1,227 RSF respectively
- Both spaces were formerly fit-out as dental spaces with plumbing lines ran throughout







Nick Branton nbranton@geisrealty.com

www.geisrealty.com (610) 989-0300





Nick Branton nbranton@geisrealty.com

www.geisrealty.com (610) 989-0300