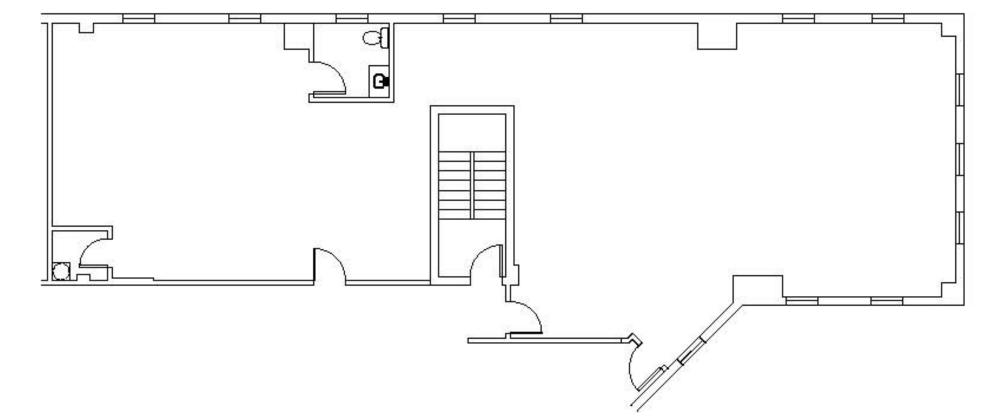

### Suites 305 and 306: Currently combined for a total of 2,357 RSF

- White box condition
- Spaces can be demised to 1,139 and 1,227 RSF respectively
- Both spaces were formerly fit-out as dental spaces with plumbing lines ran throughout