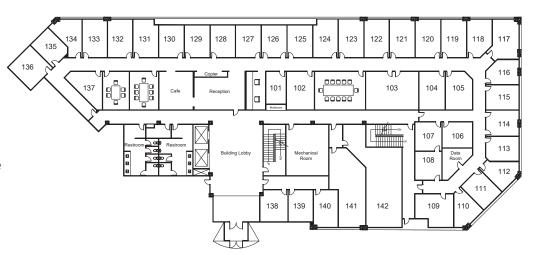

## **Discover the Fusion Difference**

- 🐨 Private Furnished Office Space
- 🐨 Fast & Secure Wi-Fi
- w Fully Equipped Meeting and Conference Space
- w 24/7 Access
- 🧒 Community Café with Complimentary Gourmet Coffee
- Mail & Package Acceptance Services
- w Business Support Services, Including On-Site Team
- Community Networking and Social Events