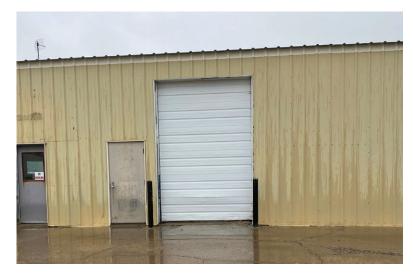

#### **PROPERTY DESCRIPTION:**

Great warehouse property for sale or lease in Hallock! This industrial property is in a great location and features a large yard, rail spur, multiple overhead doors and 16' high ceilings.