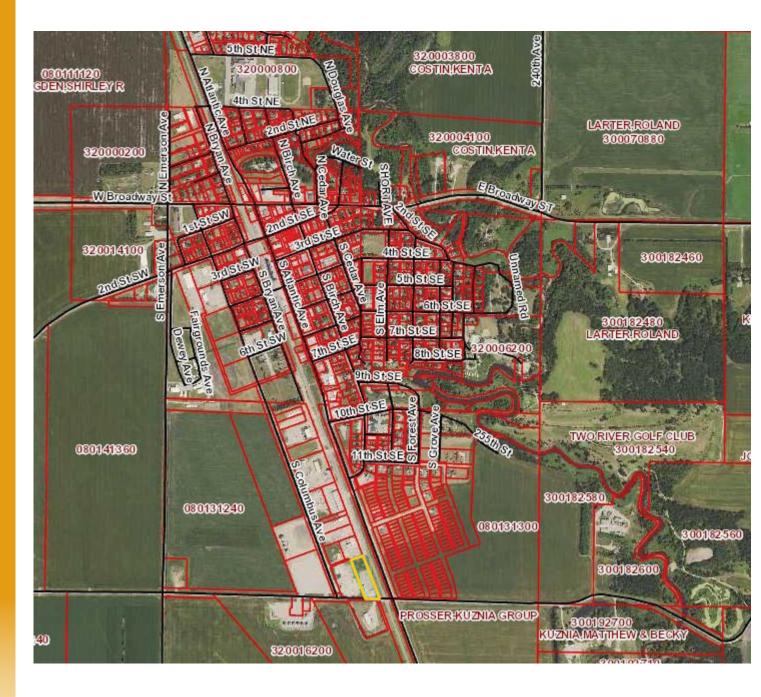

ommercial.com

1275 ATLANTIC AVENUE S, HALLOCK, MN 56728



#### **BUILDING SIZE**

#### 5,000 SF

#### SALE PRICE

\$300,000

#### LEASE RATE

\$3.50 PSF NNN

#### LOT SIZE

2.38 Acres

#### PARCEL NUMBER

320011600

#### YEAR B<u>UILT</u>

1980

#### **PROPERTY DESCRIPTION:**

Great warehouse property for sale or lease in Hallock! This industrial property is in a great location and features a large yard, rail spur, multiple overhead doors and 16' high ceilings.

This information has been secured from sources we believe to be reliable, but we make no representation or warranties, expressed or implied, as to the accuracy of the information. Interested parties should conduct their own independent investigations and rely only on those results.



1275 ATLANTIC AVENUE S, HALLOCK, MN 56728













paul.campbell@goldmark.com

1275 ATLANTIC AVENUE S, HALLOCK, MN 56728











1275 ATLANTIC AVENUE S, HALLOCK, MN 56728





Paul Campbell | 701.893.2826

paul.campbell@goldmark.com