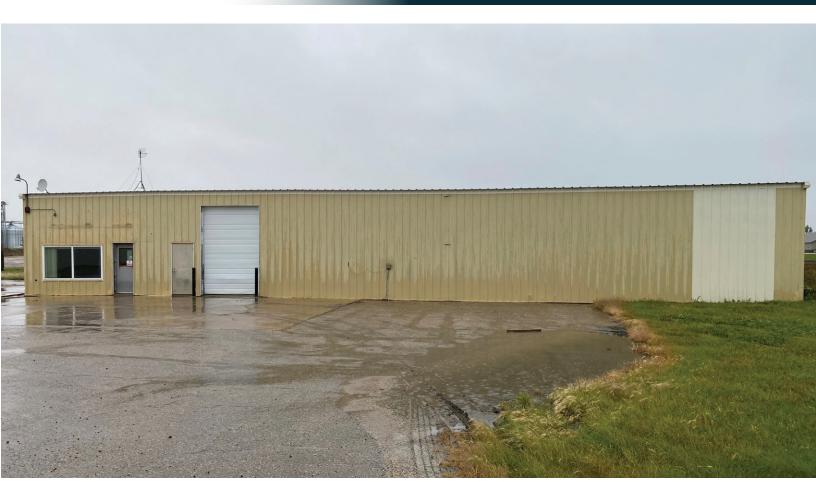

#### **PROPERTY DESCRIPTION:**

Great warehouse property for sale or lease in Hallock! This industrial property is in a great location and features a large yard, rail spur, multiple overhead doors and 16' high ceilings.