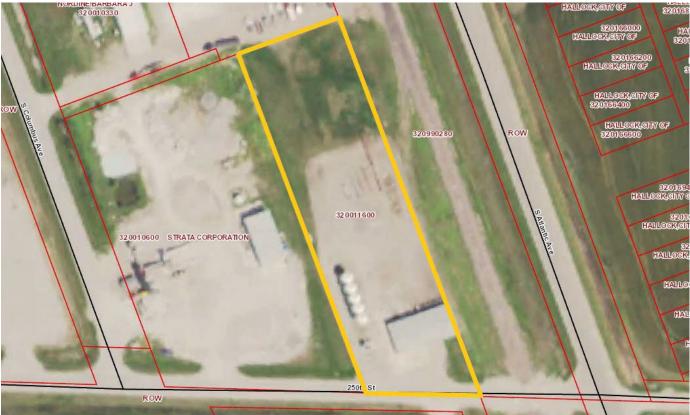

### WAREHOUSE WITH OVERHEAD DOORS, YARD, RAIL SPUR

Building Size: 5,000 SF Sale Price: \$300,000 Lease Rate: \$3.50 PSF NNN

#### LOT SIZE

2.38 Acres

#### PARCEL NUMBER

320011600

#### **PROPERTY DESCRIPTION:**

Great warehouse property for sale or lease in Hallock! This industrial property is in a great location and features a large yard, rail spur, multiple overhead doors and 16' high ceilings.