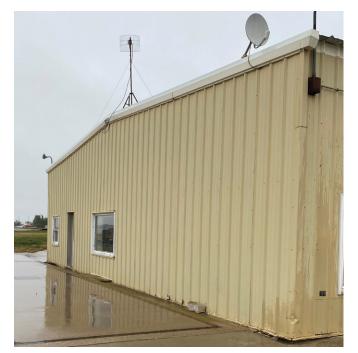

#### **PROPERTY DESCRIPTION:**

Great warehouse property for sale or lease in Hallock! This industrial property is in a great location and features a large yard, rail spur, multiple overhead doors and 16' high ceilings.