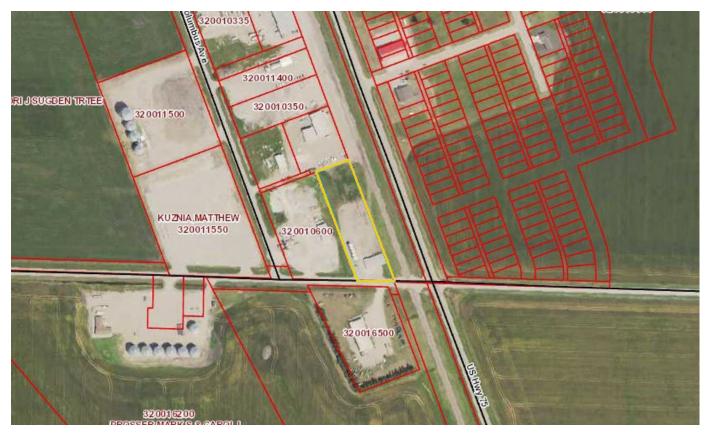

ial.com

1275 ATLANTIC AVENUE S, HALLOCK, MN 56728



#### **BUILDING SIZE**

#### 5,000 SF

#### SALE PRICE

\$300,000

#### LEASE RATE

\$3.50 PSF NNN

#### LOT SIZE

2.38 Acres

#### PARCEL NUMBER

320011600

#### YEAR B<u>UILT</u>

1980

#### **PROPERTY DESCRIPTION:**

Great warehouse property for sale or lease in Hallock! This industrial property is in a great location and features a large yard, rail spur, multiple overhead doors and 16' high ceilings.

This information has been secured from sources we believe to be reliable, but we make no representation or warranties, expressed or implied, as to the accuracy of the information. Interested parties should conduct their own independent investigations and rely only on those results.



1275 ATLANTIC AVENUE S, HALLOCK, MN 56728













paul.campbell@goldmark.com

1275 ATLANTIC AVENUE S, HALLOCK, MN 56728











1275 ATLANTIC AVENUE S, HALLOCK, MN 56728





Paul Campbell | 701.893.2826

paul.campbell@goldmark.com