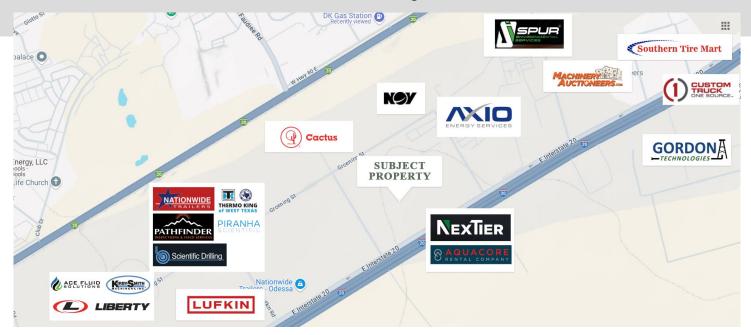

# **Key Property Highlights**



## **Potential**

This property at 14000 I-20 offers a strategic location with excellent visibility and accessibility, making it an ideal choice for businesses looking to establish a presence in Midland, TX. Available both for **lease** and **for sale**!



## Why This Property?

- Location, Location: Prime I-20 frontage offers unbeatable visibility and access
- **Versatility:** Existing structures plus ample land for future expansion
- **Strong Market:** Positioned in one of Texas' most economically vibrant areas
- Turn-key Option: Move in and start operations immediately



# **Property Location**

The property located at 14000 I-20, Midland, TX, presents a unique investment (or leasing) opportunity in a prime location within the thriving Permian Basin.



# Survey



22.380

Land Size



2006

Year built



\$131,814.12

Price per Acre



# **Advantages**



#### The Midland Advantage

- Heart of the Permian Basin's oil and gas industry
- Growing population and robust local economy
- Strategic location between Dallas/Fort Worth and El Paso



#### Perfect for

- Oil & Gas service companies
- Logistics and transportation firms
- Retail or mixed-use development
- Corporate headquarters or regional offices

# **Transportation and Nearby Businesses**



#### I-20

Strategic I-20 frontage in booming Midland, Texas



### **Airport**

Midland International Airport is just 8 miles away, allowing for easy access to air travel.



#### **Services**

Numerous service-oriented businesses in close proximity





## Contact Us



Don't miss this rare