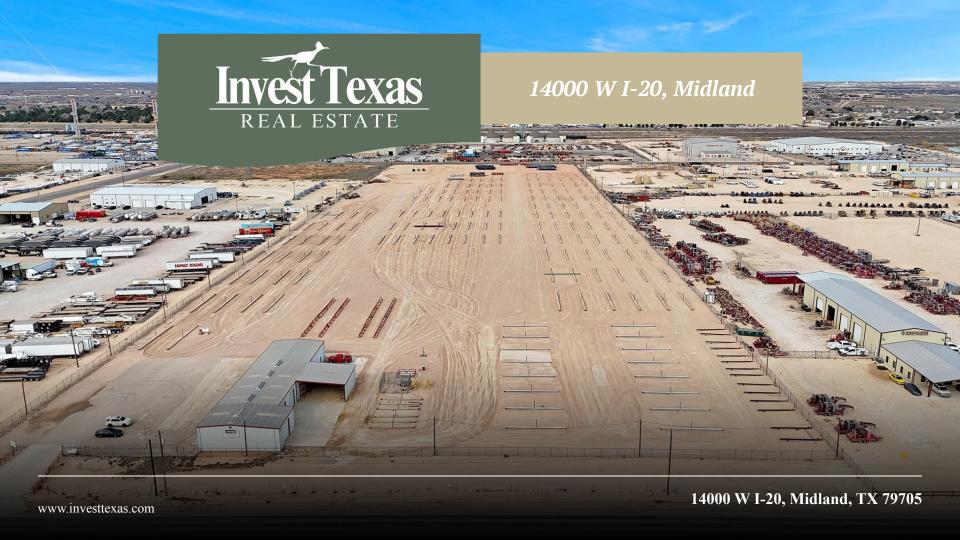

# **Property Location**

The property located at 14000 I-20, Midland, TX, presents a unique investment (or leasing) opportunity in a prime location within the thriving Permian Basin.

#### I-20

Strategic I-20 frontage in booming Midland, Texas