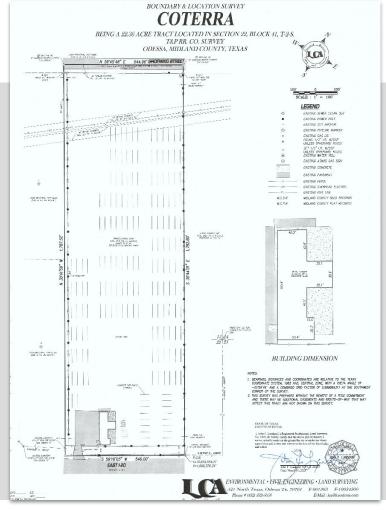

# Survey

22.380

Land Size

2006

Year built

\$131,814.12

Price per Acre

# **Property Location**

The property located at 14000 I-20, Midland, TX, presents a unique investment (or leasing) opportunity in a prime location within the thriving Permian Basin.