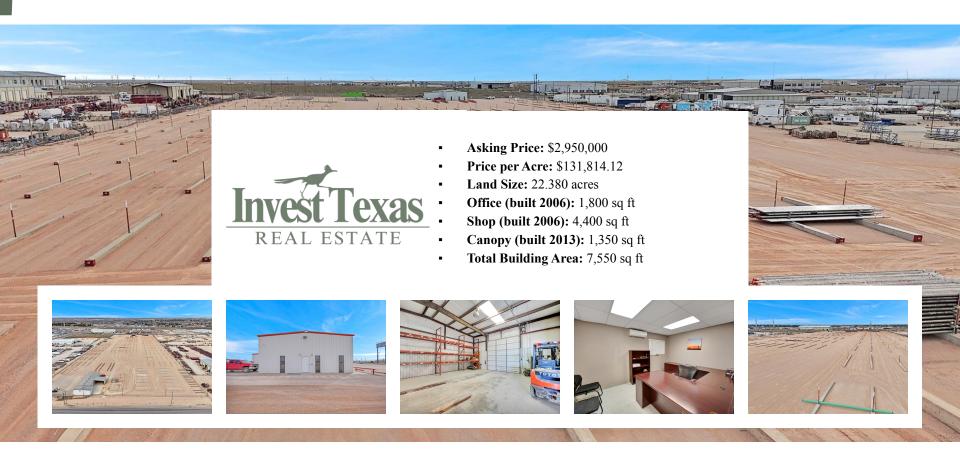

# **Key Property Highlights**



## **Potential**

This property at 14000 I-20 offers a strategic location with excellent visibility and accessibility, making it an ideal choice for businesses looking to establish a presence in Midland, TX. Available both for **lease** and **for sale**!



## Why This Property?

- Location, Location: Prime I-20 frontage offers unbeatable visibility and access
- **Versatility:** Existing structures plus ample land for future expansion
- **Strong Market:** Positioned in one of Texas' most economically vibrant areas
- Turn-key Option: Move in and start operations immediately



# **Property Location**

The property located at 14000 I-20, Midland, TX, presents a unique investment (or leasing) opportunity in a prime location within the thriving Permian Basin.



# Survey



22.380

Land Size