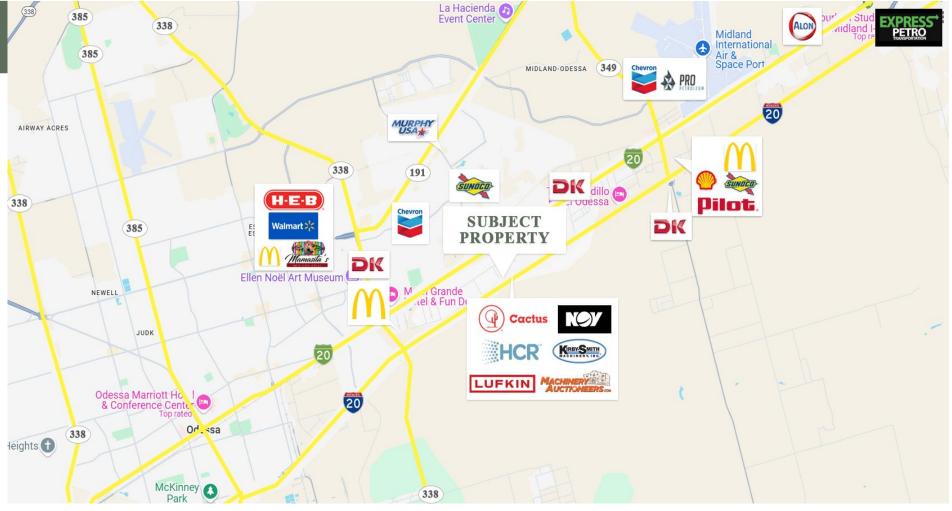

# **Transportation and Nearby Businesses**

#### I-20

Strategic I-20 frontage in booming Midland, Texas

### **Airport**

Midland International Airport is just 8 miles away, allowing for easy access to air travel.

#### **Services**

Numerous service-oriented businesses in close proximity