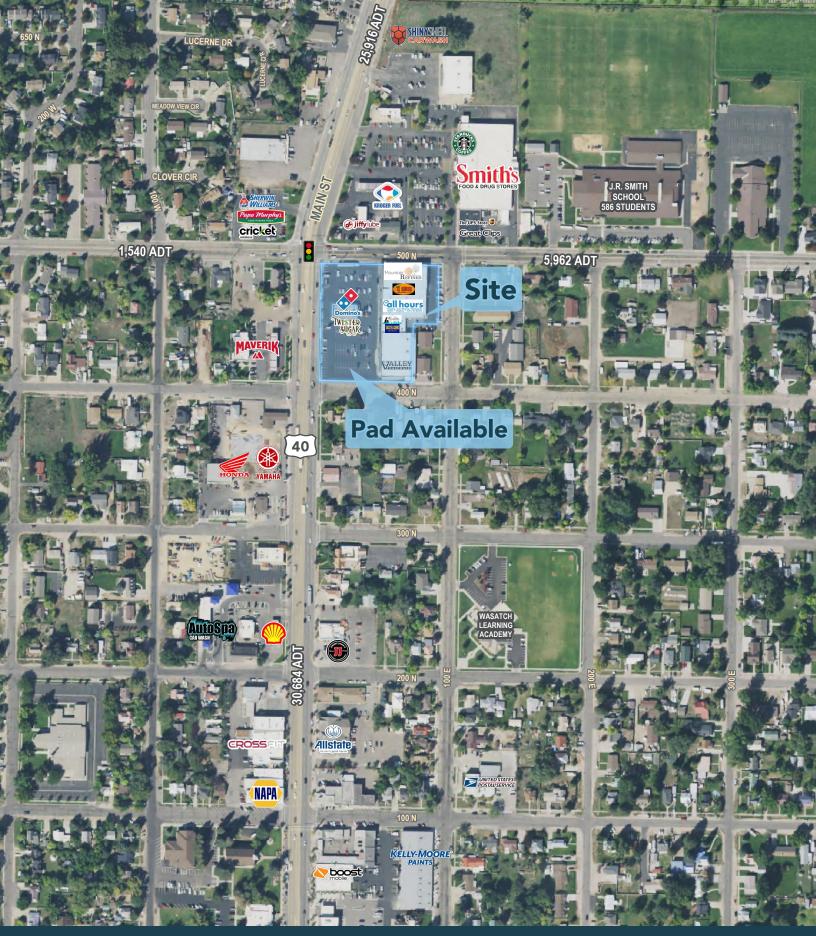

### **PROPERTY DETAILS**

434 N MAIN STREET, HEBER CITY, UT 84032

- QUIETLY MARKETED DO NOT DISTURB TENANTS
- Pad Space Available \$75K Year Ground Lease
- Suite 102: 8,900 SF Available 1/2026
- Suite Lease Rate: \$18.00 PSF NNN
- High Traffic Counts:

» Main Street: 30,684 ADT» 500 North: 5,962 ADT

- Ample Parking
- High Growth Trade Area