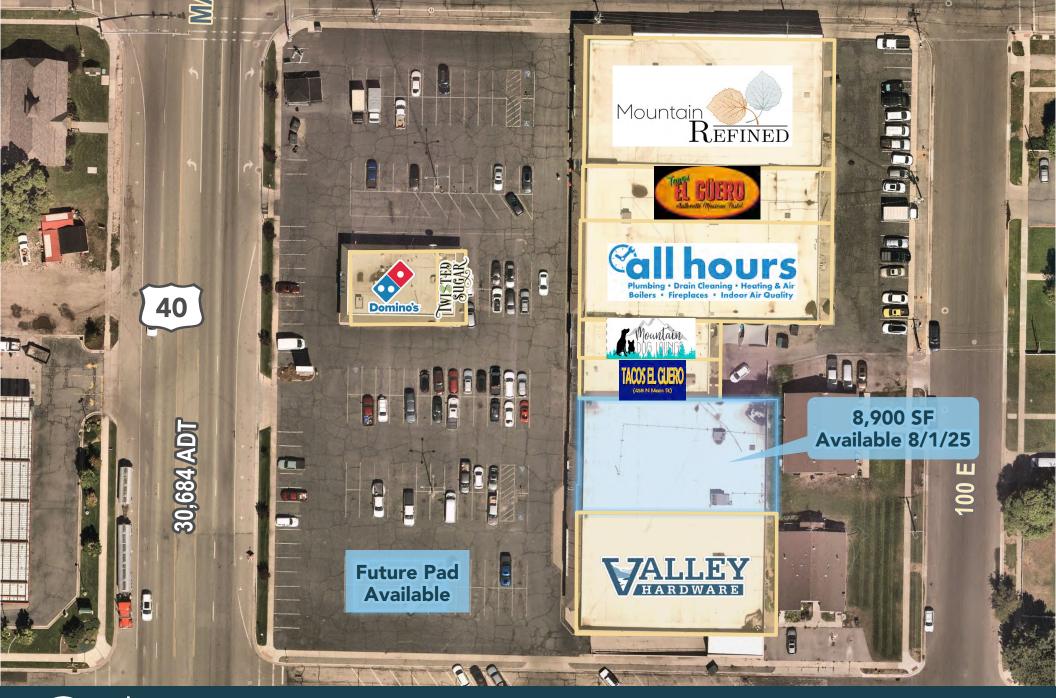

### **PROPERTY DETAILS**

434 N MAIN STREET, HEBER CITY, UT 84032

- QUIETLY MARKETED DO NOT DISTURB TENANTS
- Pad Space Available \$75K Year Ground Lease
- Suite 102: 8,900 SF Available 1/2026
- Suite Lease Rate: \$18.00 PSF NNN
- High Traffic Counts:

» Main Street: 30,684 ADT» 500 North: 5,962 ADT

- Ample Parking
- High Growth Trade Area