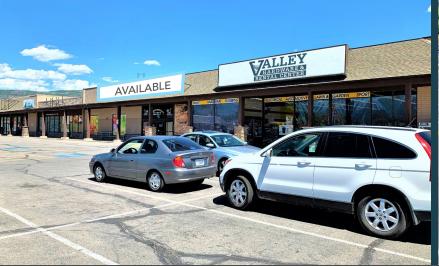

### **PROPERTY DETAILS**

434 N MAIN STREET, HEBER CITY, UT 84032

- QUIETLY MARKETED DO NOT DISTURB TENANTS
- Pad Space Available \$75K Year Ground Lease
- Suite 102: 8,900 SF Available 1/2026
- Suite Lease Rate: \$18.00 PSF NNN
- High Traffic Counts: