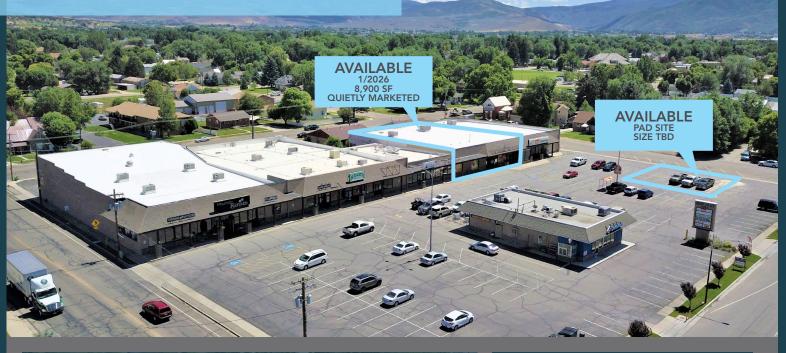

### **PROPERTY DETAILS**

434 N MAIN STREET, HEBER CITY, UT 84032

- QUIETLY MARKETED DO NOT DISTURB TENANTS
- Pad Space Available \$75K Year Ground Lease
- Suite 102: 8,900 SF Available 1/2026
- Suite Lease Rate: \$18.00 PSF NNN
- High Traffic Counts:

» Main Street: 30,684 ADT» 500 North: 5,962 ADT

- Ample Parking
- High Growth Trade Area