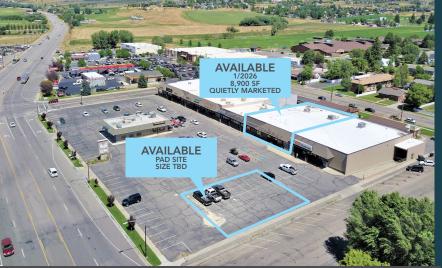

### **PROPERTY DETAILS**

434 N MAIN STREET, HEBER CITY, UT 84032

- QUIETLY MARKETED DO NOT DISTURB TENANTS
- Pad Space Available \$75K Year Ground Lease
- Suite 102: 8,900 SF Available 1/2026
- Suite Lease Rate: \$18.00 PSF NNN
- High Traffic Counts:

» Main Street: 30,684 ADT» 500 North: 5,962 ADT

- Ample Parking
- High Growth Trade Area