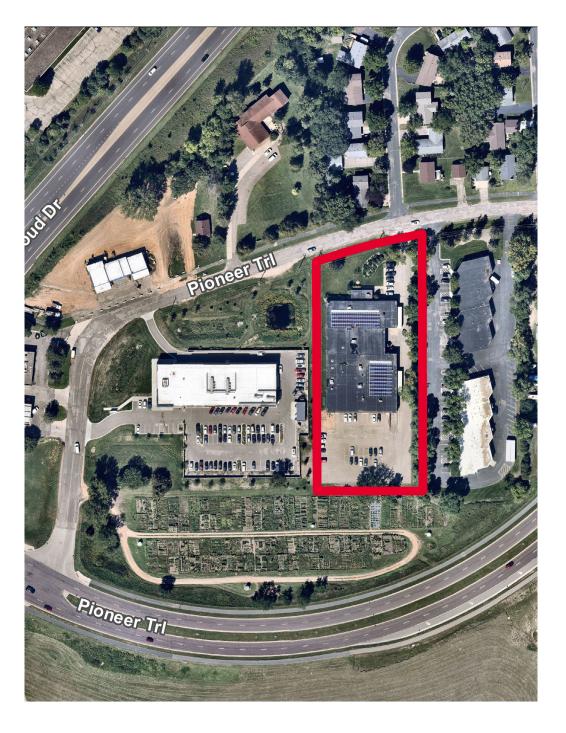

|
| Parking:                | 45 stalls                                                        |
| Clear Height:           | 13'                                                              |
| Loading:                | 1 dock<br>2 drive-ins                                            |
| Sprinklered:            | Fully sprinklered                                                |
| HVAC:                   | A/C in majority of building                                      |
| Net Rates:              | Negotiable                                                       |
| Sale Price:             | Negotiable                                                       |
| 2024 Property<br>Taxes: | \$61,620.76                                                      |



#### SITE SURVEY



12985 PIONEER TRAIL, EDEN PRAIRIE, MN

FLOOR PLAN OFFICE drive-in 5,711 SF Office 21,878 SF Warehouse WAREHOUSE 27,589 SF Total OFFICE drive-in dock

### PROPERTY **PHOTOS**













#### PROPERTY **AERIAL**





# INFORMATION

**KRIS SMELTZER** Executive Managing Director +1 952 837 8575 kris.smeltzer@cushwake.com

#### JAKE KELLY Senior Associate +1 952 465 3303 jake.kelly@cushwake.com

HUDSON BROTHEN Executive Director +1 952 893 8261 hudson.brothen@cushwake.com 3500 American Blvd W Suite 200 Minneapolis, MN 55431 cushmanwakefield.com



©2024 Cushman & Wakefield. All rights reserved. The information contained in this communication is strictly confidential. This information has been obtained from sources believed to be reliable but has not been verified. NO WAR