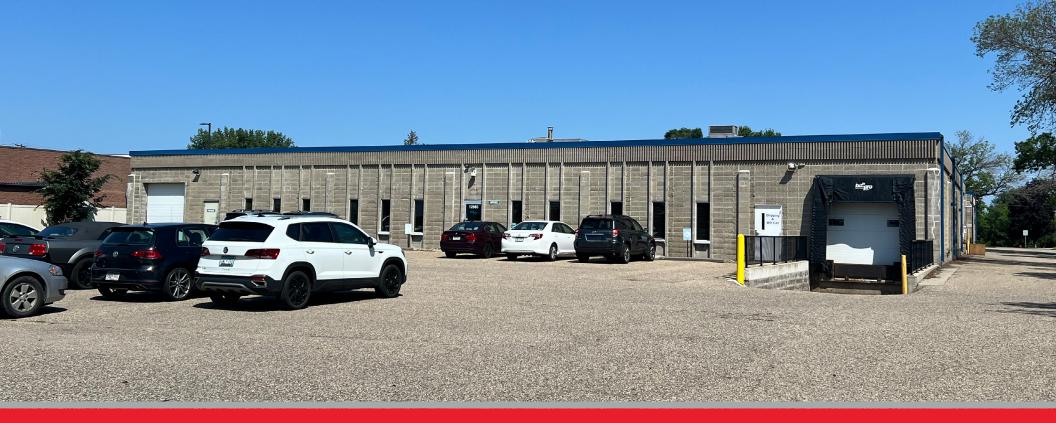

# FOR SALE OR LEASE 27,589 SF AVAILABLE



## **12985 PIONEER TRAIL**

EDEN PRAIRIE, MINNESOTA



#### PROPERTY **HIGHLIGHTS**

- Owner/user sale or lease opportunity
- Just minutes from I-494, Hwy 212 & Hwy 169
- Fully air-conditioned warehouse
- Abundant parking

| Building Size:          | 27,589 SF                                                        |
|-------------------------|------------------------------------------------------------------|
| Available Space:        | 5,711 SF Office<br><u>21,878 SF Warehouse</u><br>27,589 SF Total |
| Site Area:              | 2.12 acres                                                       |
| Parking:                | 45 stalls                                                        |
| Clear Height:           | 13'                                                              |
| Loa