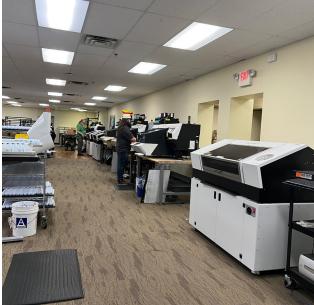

|
| Loading:                | 1 dock<br>2 drive-ins                                            |
| Sprinklered:            | Fully sprinklered                                                |
| HVAC:                   | A/C in majority of building                                      |
| Net Rates:              | Negotiable                                                       |
| Sale Price:             | Negotiable                                                       |
| 2024 Property<br>Taxes: | \$61,620.76                                                      |



#### SITE SURVEY



12985 PIONEER TRAIL, EDEN PRAIRIE, MN

FLOOR PLAN OFFICE drive-in 5,711 SF Office 21,878 SF Warehouse WAREHOUSE 27,589 SF Total OFFICE drive-in dock

### PROPERTY **PHOTOS**













#### PROPERTY **AERIAL**





# INFORMATION

**KRIS SMELTZER** Executive Managing Director +1 952 837 8575 kris.smeltzer@cushwake.com

#### JAKE KELLY Senior Associate +1 952 465 3303 jake.kelly@cushwake.com

HUDSON BROTHEN Executive Director +1 952 893 8261 hudson.brothen@cushwake.com 3500 American Blvd W Suite 200 Minneapolis, MN 55431 cushmanwakefield.com



©2024 Cushman & Wakefield. All rights reserved. The information contained in this communication is strictly confidential. This information has been obtained from sources believed to be reliable but has not been verified. NO WARRANTY OR REPRESENTATION, EXPRESS OR IMPLIED, IS MADE AS TO THE CONDITION OF THE PROPERTY (OR PROPERTIES) REFERENCED HEREIN OR AS TO THE ACCURACY OR COMPLETENESS OF THE INFORMATION CONTAINED HEREIN, A