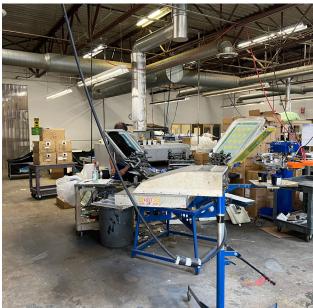

|
| Loading:                | 1 dock<br>2 drive-ins                                            |
| Sprinklered:            | Fully sprinklered                                                |
| HVAC:                   | A/C in majority of building                                      |
| Net Rates:              | Negotiable                                                       |
| Sale Price:             | Negotiable                                                       |
| 2024 Property<br>Taxes: | \$61,620.76                                                      |



#### SITE SURVEY



12985 PIONEER TRAIL, EDEN PRAIRIE, MN

FLOOR PLAN OFFICE drive-in 5,711 SF Office 21,878 SF Warehouse WAREHOUSE 27,589 SF Total OFFICE drive-in dock

### PROPERTY **PHOTOS**













#### PROPERTY **AERIAL**





# INFORMATION

**KRIS SMELTZER** Executive Managing Director +1 952 837 8575 kris.smeltzer@cushwake.com

#### JAKE KELLY Senior Associate +1 952 465 3303 jake.kelly@cushwake.com

HUDSON BROTHEN Executive Director +1 952 893 8261 hudson.brothen@cushwake.com 3500 American Blvd W Suite 200 Minneapolis, MN 55431 cushmanwakefield.com



©2024 Cushman & Wakefield. All rights reserved. The information contained in this communication is strictly confidential. This information has been obtained from sources believed to be reliable but has not been verified. NO WARRANTY OR REPRESENTATION, EXPRESS OR IMPLIED, IS MADE AS TO THE CONDITION OF THE PROPERTY (OR PROPERTIES) REFERENCED HEREIN OR AS TO THE ACCURACY OR COMPLETENESS OF THE INFORMATION CONTAINED HEREIN, AND SAM