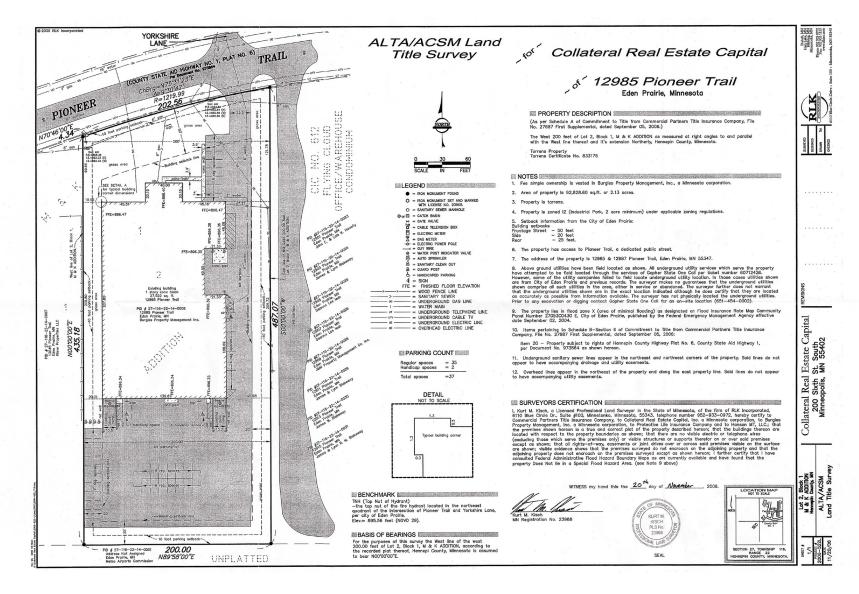

#### SITE SURVEY

12985 PIONEER TRAIL, EDEN PRAIRIE, MN

FLOOR PLAN OFFICE drive-in 5,711 SF Office 21,878 SF Warehouse WAREHOUSE 27,589 SF Total OFFICE drive-in dock