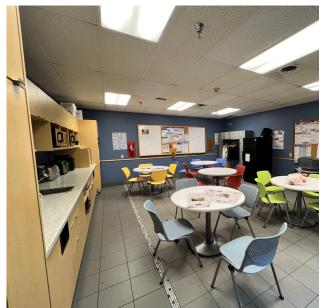

|
| Loading:                | 1 dock<br>2 drive-ins                                            |
| Sprinklered:            | Fully sprinklered                                                |
| HVAC:                   | A/C in majority of building                                      |
| Net Rates:              | Negotiable                                                       |
| Sale Price:             | Negotiable                                                       |
| 2024 Property<br>Taxes: | \$61,620.76                                                      |



#### SITE SURVEY



12985 PIONEER TRAIL, EDEN PRAIRIE, MN

FLOOR PLAN OFFICE drive-in 5,711 SF Office 21,878 SF Warehouse WAREHOUSE 27,589 SF Total OFFICE drive-in dock

### PROPERTY **PHOTOS**













#### PROPERTY **AERIAL**





# INFORMATION

**KRIS SMELTZER** Executive Managing Director +1 952 837 8575 kris.smeltzer@cushwake.com

#### JAKE KELLY Senior Associate +1 952 465 3303 jake.kelly@cushwake.com

HUDSON BROTHEN Executive Director +1 952 893 8261 hudson.brothen@cushwake.com 3500 American Blvd W Suite 200 Minneapolis, MN 55431 cushmanwakefield.com



©2024 Cushman & Wakefield. All rights reserved. The information contained in this communication is strictly confidential. This information has been obtained from sources believed to be reliable but has not been verified. NO WARRANTY OR REPRESENTATION, EXPRESS OR IMPLIED, IS MADE AS TO THE CONDITION OF THE PROPERTY (OR PROPERTIES) REFERENCED HEREIN OR AS TO THE ACCURACY OR COMPLETENESS OF THE INFORMATION CONTAINED HEREIN, AND S