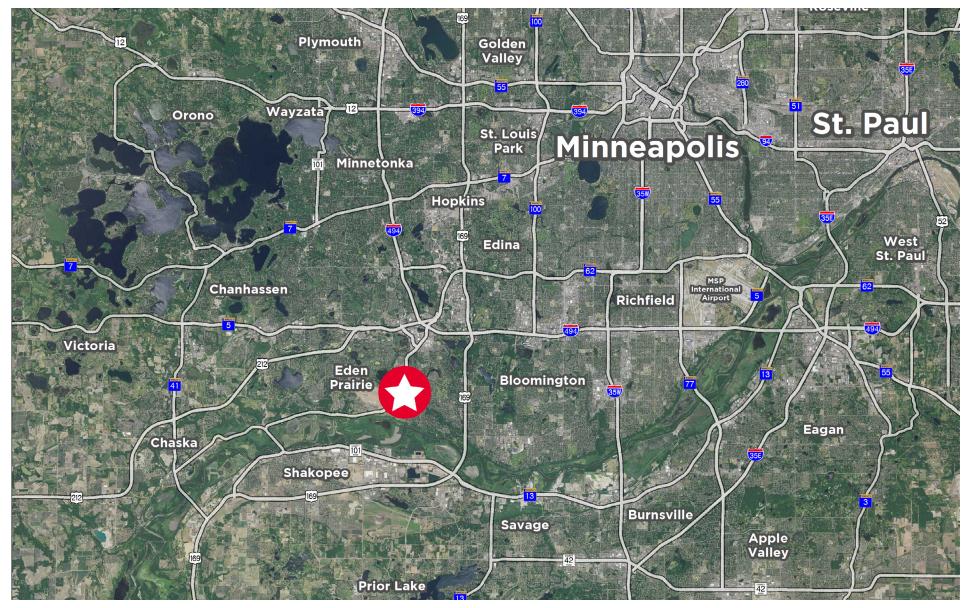

ing:                | 1 dock<br>2 drive-ins                                            |
| Sprinklered:            | Fully sprinklered                                                |
| HVAC:                   | A/C in majority of building                                      |
| Net Rates:              | Negotiable                                                       |
| Sale Price:             | Negotiable                                                       |
| 2024 Property<br>Taxes: | \$61,620.76                                                      |



#### SITE SURVEY



12985 PIONEER TRAIL, EDEN PRAIRIE, MN

FLOOR PLAN OFFICE drive-in 5,711 SF Office 21,878 SF Warehouse WAREHOUSE 27,589 SF Total OFFICE drive-in dock

### PROPERTY **PHOTOS**













#### PROPERTY **AERIAL**





# INFORMATION

**KRIS SMELTZER** Executive Managing Director +1 952 837 8575 kris.smeltzer@cushwake.com

#### JAKE KELLY Senior Associate +1 952 465 3303 jake.kelly@cushwake.com

HUDSON BROTHEN Executive Director +1 952 893 8261 hudson.brothen@cushwake.com 3500 American Blvd W Suite 200 Minneapolis, MN 55431 cushmanwakefield.com



©2024 Cushman & Wakefield. All rights reserved. The information contained in this communication is strictly confidential. This information has been obtained from sources believed to be reliable but has not been verified. NO WARRANTY OR REPRESENTATION, EXPRESS OR IMPLIED, IS MADE AS TO THE CONDITION OF THE PROPERTY (OR PROPERTIES) REFERENCED HEREIN OR AS TO THE ACCURACY OR COMPLETENESS OF THE INFORMATION CONTAINED HEREIN, AND SAME IS SUBMITTED SUBJECT TO ERRO