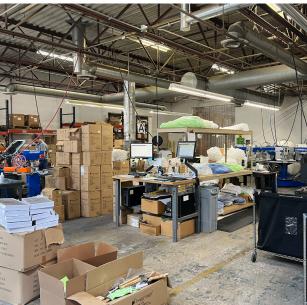

|
| Loading:                | 1 dock<br>2 drive-ins                                            |
| Sprinklered:            | Fully sprinklered                                                |
| HVAC:                   | A/C in majority of building                                      |
| Net Rates:              | Negotiable                                                       |
| Sale Price:             | Negotiable                                                       |
| 2024 Property<br>Taxes: | \$61,620.76                                                      |



#### SITE SURVEY



12985 PIONEER TRAIL, EDEN PRAIRIE, MN

FLOOR PLAN OFFICE drive-in 5,711 SF Office 21,878 SF Warehouse WAREHOUSE 27,589 SF Total OFFICE drive-in dock

### PROPERTY **PHOTOS**













#### PROPERTY **AERIAL**





# INFORMATION

**KRIS SMELTZER** Executive Managing Director +1 952 837 8575 kris.smeltzer@cushwake.com

#### JAKE KELLY Senior Associate +1 952 465 3303 jake.kelly@cushwake.com

HUDSON BROTHEN Executive Director +1 952 893 8261 hudson.brothen@cushwake.com 3500 American Blvd W Suite 200 Minneapolis, MN 55431 cushmanwakefield.com



©2024 Cushman & Wakefield. All rights reserved. The information contained in this communication is strictly confidential. This information has been obtained from sources believed to be reliable but has not been verified. NO WARRANTY OR REPRESENTATION, EXPRESS OR IMPLIED, IS MADE AS TO THE CONDITION OF THE PROPERTY (OR PROPERTIES) REFERENCED HEREIN OR AS TO THE ACCURACY OR COMPLETENESS OF THE INFORMATION CONTAINED HEREIN, AND SAME