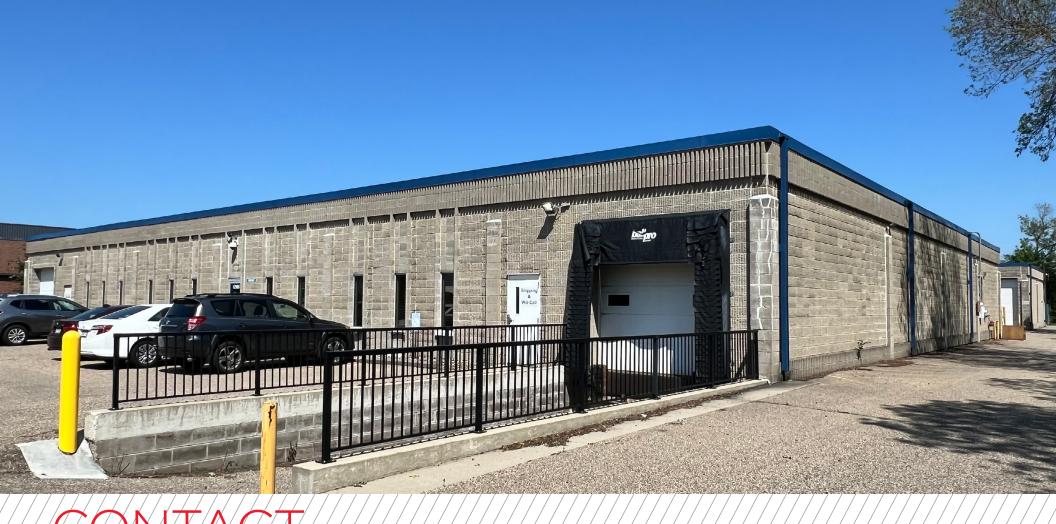

g:                | 1 dock<br>2 drive-ins                                            |
| Sprinklered:            | Fully sprinklered                                                |
| HVAC:                   | A/C in majority of building                                      |
| Net Rates:              | Negotiable                                                       |
| Sale Price:             | Negotiable                                                       |
| 2024 Property<br>Taxes: | \$61,620.76                                                      |



#### SITE SURVEY



12985 PIONEER TRAIL, EDEN PRAIRIE, MN

FLOOR PLAN OFFICE drive-in 5,711 SF Office 21,878 SF Warehouse WAREHOUSE 27,589 SF Total OFFICE drive-in dock

### PROPERTY **PHOTOS**













#### PROPERTY **AERIAL**





# INFORMATION

**KRIS SMELTZER** Executive Managing Director +1 952 837 8575 kris.smeltzer@cushwake.com

#### JAKE KELLY Senior Associate +1 952 465 3303 jake.kelly@cushwake.com

HUDSON BROTHEN Executive Director +1 952 893 8261 hudson.brothen@cushwake.com 3500 American Blvd W Suite 200 Minneapolis, MN 55431 cushmanwakefield.com



©2024 Cushman & Wakefield. All rights reserved. The information contained in this communication is strictly confidential. This information has been obtained from sources believed to be reliable but has not been verified. NO WARRANTY OR REPRESENTATION, EXPRESS OR IMPLIED, IS MADE AS TO THE CONDITION OF THE PROPERTY (OR PROPERTIES) REFERENCED HEREIN OR AS TO THE ACCURACY OR COMPLETENESS OF THE INFORMATION CONTAINED HEREIN, AND SAME IS SUBMITTED SUBJECT TO ERRORS