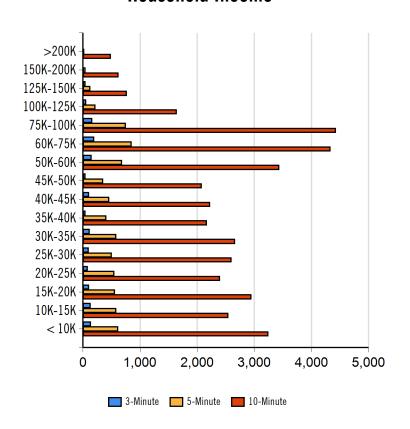

Utility | Hospitality | Pub-Admin | Other |
|---------------|-------------|--------|--------------|---------------|-----------|--------|---------------|-------------|--------------|---------|-------------|-----------|-------|
| 3-Minute      | 4           | 4      | 91           | 192           | 141       | 231    | 46            | 48          | 151          | 260     | 173         | 48        | 183   |
| 5-Minute      | 36          | 11     | 498          | 879           | 479       | 1,098  | 396           | 102         | 682          | 1,596   | 773         | 222       | 659   |
| 10-<br>Minute | 186         | 56     | 2,850        | 4,539         | 1,896     | 5,842  | 2,346         | 736         | 3,841        | 9,833   | 3,824       | 1,246     | 2,878 |

#### **Household Income**



| Radius    | Median Household Income    |
|-----------|----------------------------|
| 5-Minute  | \$39,857.90                |
| 3-Minute  | \$41,548.50                |
| 10-Minute | \$47,641.11                |
| Radius    | Average Household Income   |
| 5-Minute  | \$44,445.62                |
| 3-Minute  | \$45,959.75                |
| 10-Minute | \$54,940.20                |
| Radius    | Aggregate Household Income |
| 3-Minute  | \$70,056,951.43            |
| 5-Minute  | \$332,456,260.89           |
| 10-Minute | \$1,975,698,971.11         |

#### **Education**

| 3-Minute | 5-Minute                                      | 10-Minute                                                                                                                         |
|----------|-------------