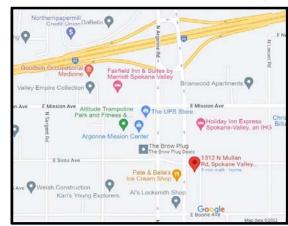

# N Mullan Retail Center

1300-1312 N Mullan Rd, Spokane Valley, WA 99206
For Sale | 13,419 SqFt | 10 Units | NNN Leases

Asking Price \$2,800,000 6.4% CAP Actual + Pro Forma Income Data NNN Leases 80% Occupied 10 Units | 8 Tenants "Another Quality Commercial Property" Offered by:

#### 1300-1312 N Mullan Rd - Spokane Valley, WA 99206