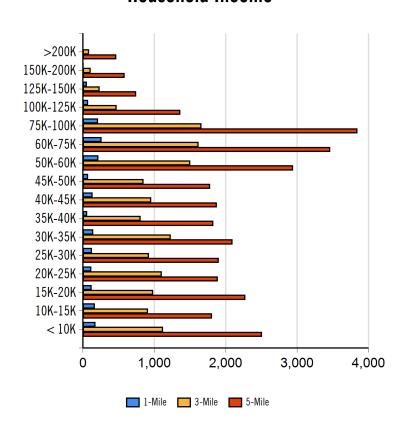

| Information | Professional | Utility | Hospitality | Pub-Admin | Other |
|--------|-------------|--------|--------------|---------------|-----------|--------|---------------|-------------|--------------|---------|-------------|-----------|-------|
| 1-Mile | 5           | 5      | 121          | 258           | 189       | 288    | 61            | 54          | 176          | 328     | 219         | 68        | 241   |
| 3-Mile | 59          | 18     | 1,081        | 1,915         | 827       | 2,382  | 881           | 207         | 1,366        | 3,340   | 1,531       | 454       | 1,321 |
| 5-Mile | 153         | 35     | 2,309        | 3,713         | 1,584     | 4,750  | 2,040         | 562         | 2,971        | 8,119   | 3,047       | 1,021     | 2,554 |

# **Household Income**



| Radius | Median Household Income |
|--------|-------------------------|
| 1-Mile | \$39,954.00             |
| 3-Mile | \$43,931.87             |
| 5-Mile | \$50,141.73             |

| Radius | Average Household Income |
|--------|--------------------------|
| 1-Mile | \$44,061.86              |
| 3-Mile | \$49,358.57              |
| 5-Mile | \$56,737.21              |

| Radius | Aggregate Household Income |
|--------|----------------------------|
| 1-Mile | \$90,508,435.27            |
| 3-Mile | \$697,969,813.44           |
| 5-Mile | \$1,674,058,985.23         |

#### **Education**

|                  | 1-Mile | 3-mile | 5-mile |
|------------------|--------|--------|--------|
| Pop > 25         | 3,020  | 23,085 | 49,953 |
| High School Grad | 1,036  | 7,238  | 14,607 |
| Some C