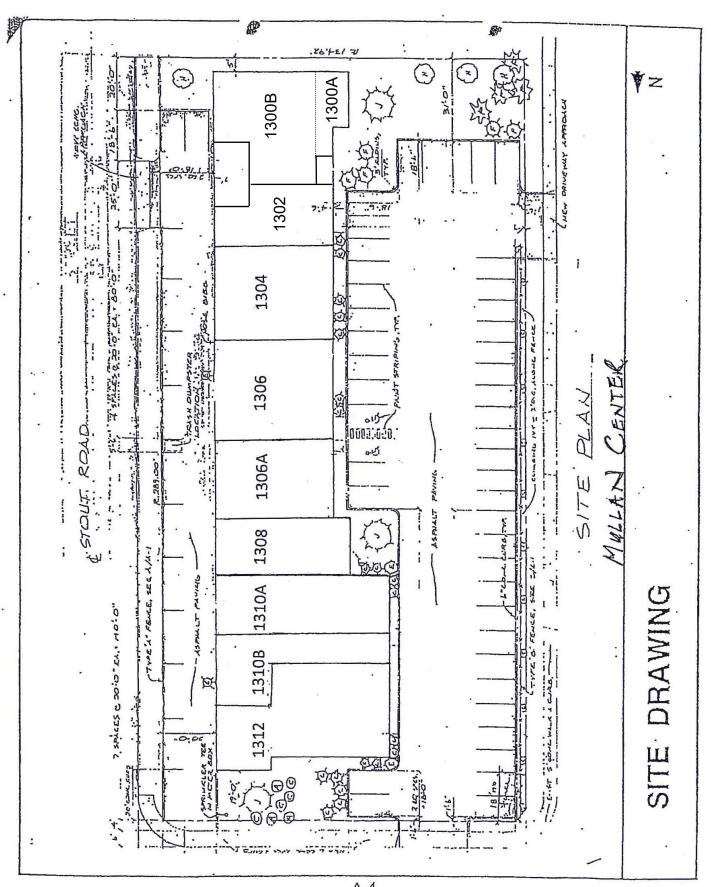

# **EXHIBIT A**

Site Plan

#### NM3 | 1300-1312 N Mullan Rd, Spokane Valley, WA 99216 Annual Performance Operating Data (APOD) | 13,419 SqFt Retail Center | NNN Leases

|                                      |       | ProRata | Rent      | Rent    | Taxes   | Ins     | CAM     | Rent     | Txs    | Ins    | CAM    | Lease     | Lease             |
|--------------------------------------|-------|---------|-----------|---------|---------|---------|---------|----------|--------|--------|--------|-----------|-------------------|
| Tenant                               | SqFt  | %       | per Yr    | sqft/yr | per Yr  | per Yr  | per Yr  | per Mo   | per Mo | per Mo | per Mo | Start     | Thru <sup>2</sup> |
| NM3 1300A: Vacant¹                   | 1440  | 10.50%  | 23,040.00 | 16.00   | 2163.84 | 722.72  | 3544.49 | 1,440.00 | 180.32 | 60.23  | 295.37 | 0/0/2025  | 0/0/2030+         |
| NM3 1300B: Vacant <sup>1</sup>       | 1439  | 10.50%  | 23,024.00 | 16.00   | 2163.84 | 722.72  | 3544.49 | 1,439.00 | 180.32 | 60.23  | 295.37 | 0/0/2025  | 0/0/2030+         |
| NM3 1302:Appliance Parts Mart        | 1200  | 8.91%   | 15,276.96 | 12.73   | 1836.17 | 613.28  | 3007.75 | 1,273.08 | 153.01 | 51.11  | 250.65 | 2/26/2022 | 3/31/2026+        |
| NM3 1304/1306:Dragon Parlor Games    | 2789  | 21.17%  | 31,989.84 | 11.47   | 4362.71 | 1457.13 | 7146.36 | 2,665.82 | 363.56 | 121.43 | 595.53 | 6/21/2019 | 6/30/2028+        |
| NM3 1306A:Dragon Parlor Games        | 872   | 6.50%   | 10,001.88 | 11.47   | 1339.52 | 447.40  | 2194.21 | 833.49   | 111.63 | 37.28  | 182.85 | 6/21/2019 | 6/30/2028+        |
| NM3 1308:Great Clips Inc (Mod Gross) | 1071  | 8.13%   | 13,184.04 | 12.31   | 0.00    | 0.00    | 0.00    | 1,098.67 | 0.00   | 0.00   | 0.00   | 10/1/2020 | 3/31/2026+        |
| NM3 1310A:Senior Ins Res LLC         | 1625  | 12.11%  | 23,562.48 | 14.50   | 2495.63 | 833.53  | 4087.97 | 1,963.54 | 207.97 | 69.46  | 340.66 | 12/1/2024 | 12/31/2029+       |
| NM3 1310B: The Hive Salon            | 1433  | 10.63%  | 17,447.16 | 12.18   | 2190.63 | 731.66  | 3588.37 | 1,453.93 | 182.55 | 60.97  | 299.03 | 9/1/2022  | 8/31/2025+        |
| NM3 1312:Halloran Enterprises LLC    | 1550  | 11.55%  | 20,754.48 | 13.39   | 2380.22 | 794.99  | 3898.93 | 1,729.54 | 198.35 | 66.25  | 324.91 | 12/1/2016 | 12/31/2025+       |
| Lease Negotions in process           | 13419 | 100.00% | 178,281   | 13.34   | 18,933  | 6,323   | 31,013  | 13,897   | 1,578  | 527    | 2,584  |           |                   |