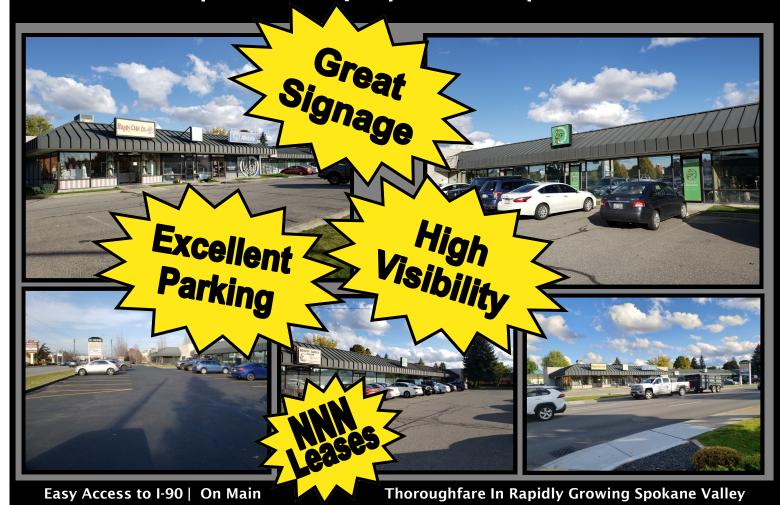

# N Mullan Retail Center

1300-1312 N Mullan Rd, Spokane Valley, WA 99206
For Sale | 13,419 SqFt | 10 Units | NNN Leases

Asking Price \$2,800,000 6.4% CAP Actual + Pro Forma Income Data NNN Leases 80% Occupied 10 Units | 8 Tenants "Another Quality Commercial Property" Offered by:

Karla Kaley
PhD, CCIM, Des. Broker
(509)842-2672

- 13,419 SqFt Retail Center, 1 Building, 0.98 acres
- Premium Spokane Valley Location, Easy I-90
   Access, High Visibility, 20,000+ VDT, Superior
   Parking @ 4.2/1000, Convenient Ingress/Egress
   (3 curb cuts), New Roof, Paint & Parking Surface
- All Ground Floor Suites w/ ADA Parking & ADA Compliant Restrooms, Front & Rear Access to Suites, Corner Property
- Gas Forced Air Heat, Electric Utilities | Separately Metered
- Excellent Signage | Pylon & Building, Lighted
- Shadow Anchored by National Tenants | Rite Aid ACE Hardware, Holiday & Fairfield Inns, Union 76, Little Caesars, CENEX, Eden Home Health

 # Tenants
 8 Parking/1000 sqft
 4.2

 Yr Built
 1985
 Vehicle Traffic
 20,000+

Comments: Bread & Butter NNN Investment in Premium location on N Mullan Cooridor, main thoroughfare in heart of rapidly growing Spokane Valley. Excellent street frontage, high vehicle traffic exposure, easy ingress/egress, superior parking, 1 Block S of I-90 Argonne Exit. New roof & paint, maintained, Upside in Rents. \*\*Listing Agent Karla Kaley is Lic Realtor in WA State & has Ownership Interest in property.