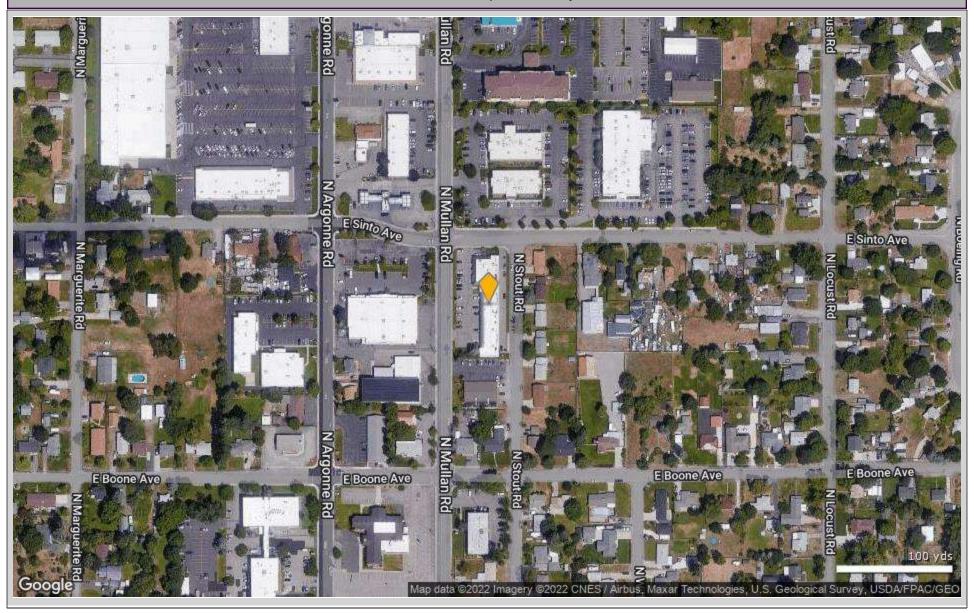

# N Mullan Retail Center

1300-1312 N Mullan Rd, Spokane Valley, WA 99206
For Sale | 13,419 SqFt | 10 Units | NNN Leases

Asking Price \$2,800,000 6.4% CAP Actual + Pro Forma Income Data NNN Leases 80% Occupied 10 Units | 8 Tenants "Another Quality Commercial Property" Offered by:

# **N Mullan Retail Center**

1300-1312 N Mullan Rd, Spokane Valley, WA99206

NNN Leases 13,419 sqft 10 Units 8 Tenants

Karla Kaley
PhD, CCIM, Des. Broker
(509) 842-2672

# N Mullan Retail Center 1300-1312 N Mullan Rd, Spokane Valley, WA 99206

**NNN Leases** 13,419 sqft 10 Units 8 Tenants

#### 1300-1312 N Mullan Rd - Spokane Valley, WA 99206