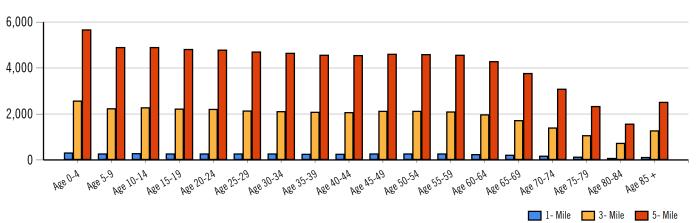

31           | 944    | 931    | 674               | 251    |
| 5-Minute  | 2020 | 7,836                | 6,808  | 155.10 % | 2,707         | 4,427  | 4,122  | 3,714             | 1,205  |
| 10-Minute | 2020 | 41,544               | 36,056 | 836.21 % | 13,313        | 24,645 | 23,387 | 18,157            | 6,161  |
| 3-Minute  | 2023 | 1,530                | 1,393  | 24.91 %  | 505           | 900    | 900    | 630               | 420    |
| 5-Minute  | 2023 | 7,444                | 6,808  | 93.92 %  | 2,570         | 4,206  | 3,937  | 3,507             | 2,078  |
| 10-Minute | 2023 | 39,433               | 36,056 | 480.23 % | 12,609        | 23,419 | 22,522 | 16,911            | 10,807 |





15704 E Sprague Spokane Valley, WA 99037 | 509-842-2672

# Population by Distance and Age (2020)



# **Ethnicity within 5 miles**



### **Employment by Distance**

| Distance | Employed | Unemployed | Unemployment Rate |
|----------|----------|------------|-------------------|
| 1-Mile   | 2,129    | 114        | 2.16 %            |
| 3-Mile   | 16,310   | 732        | 3.13 %            |
| 5-Mile   | 34,970   | 1,455      | 3.02 %            |









15704 E Sprague Spokane Valley, WA 99037 I 509-842-2672

#### **Labor & Income**

|        | Agriculture | Mining | Construction | Manufacturing | Wholesale | Retail | Transportaion | Information | Professional | Utility | Hospitality | Pub-Admin | Other |
|--------|-------------|--------|--------------|---------------|-----------|--------|---------------|-------------|--------------|---------|-------------|-----------|-------|
| 1-Mi