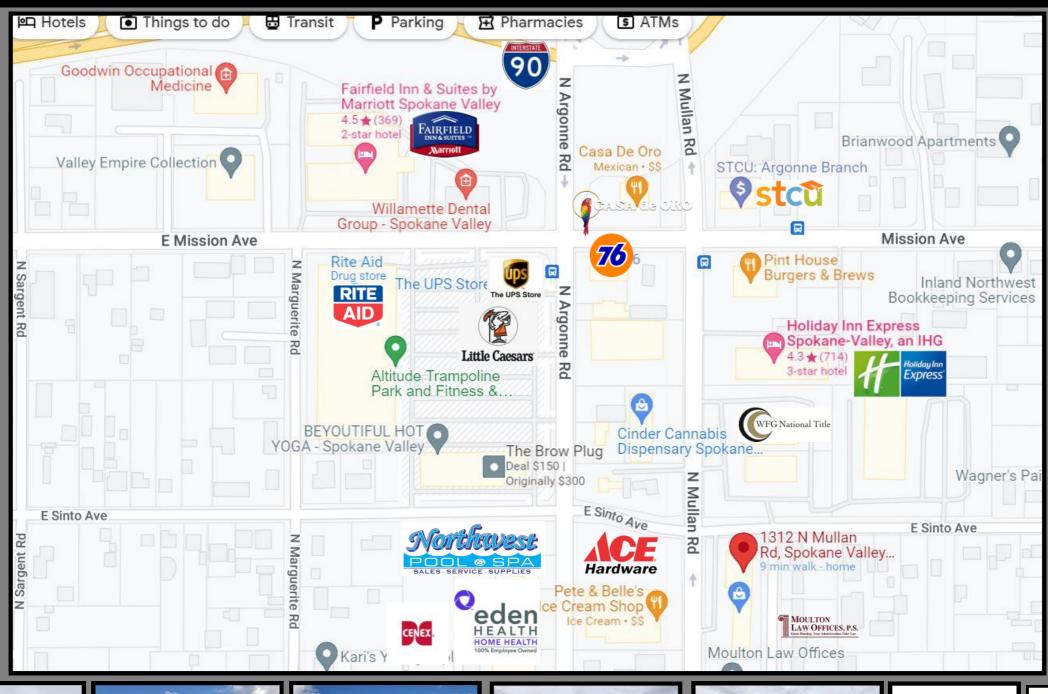

 # Tenants
 8 Parking/1000 sqft
 4.2

 Yr Built
 1985
 Vehicle Traffic
 20,000+

Comments: Bread & Butter NNN Investment in Premium location on N Mullan Cooridor, main thoroughfare in heart of rapidly growing Spokane Valley. Excellent street frontage, high vehicle traffic exposure, easy ingress/egress, superior parking, 1 Block S of I-90 Argonne Exit. New roof & paint, maintained, Upside in Rents. \*\*Listing Agent Karla Kaley is Lic Realtor in WA State & has Ownership Interest in property.