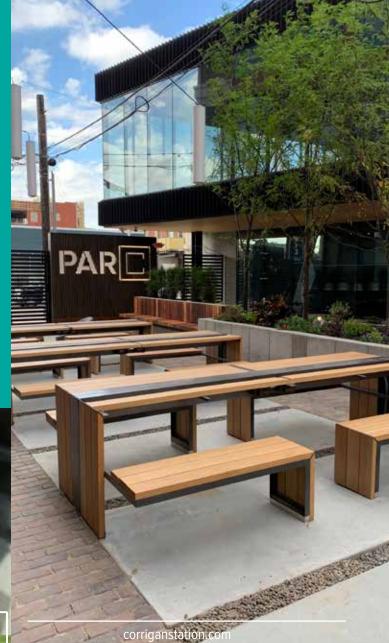

## | RELAX & ENJOY | THE PARC |

The PARC connects the new structure and the historic Corrigan Building featuring a fast-casual diner, SAUCED.

SAUCED is an Urban Lunch Counter that will feature Chik Bites, Burgers, Pulled Pork, Chicken Sandwhiches, and Salads. They will be open starting at 10:30 and close when they are sold out.