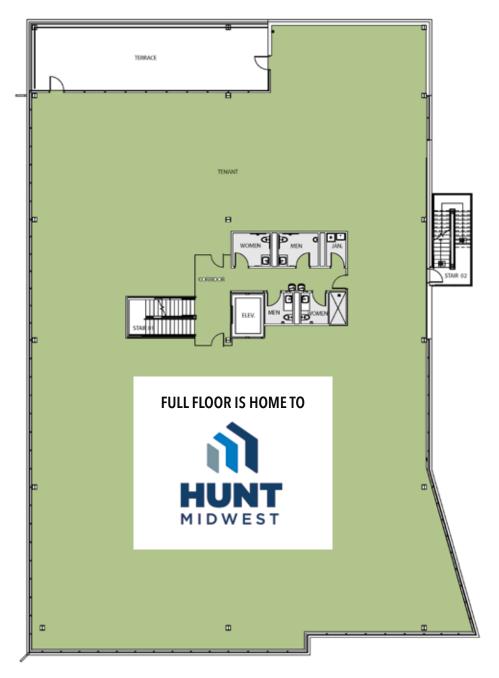

es kitchen, outdoor deck, and conference room
- » PARC access with small fast-casual restaurant, Sauced

Home of First Fridays, The Crossroads Arts District is comprised of more than 40 art galleries, a concentration of creative architectural and design firms, and one million square feet of hip, urban, and high-tech office space.





## | RELAX & ENJOY | THE PARC |

The PARC connects the new structure and the historic Corrigan Building featuring a fast-casual diner, SAUCED.

SAUCED is an Urban Lunch Counter that will feature Chik Bites, Burgers, Pulled Pork, Chicken Sandwhiches, and Salads. They will be open starting at 10:30 and close when they are sold out.





### FIRST FLOOR

- » Home of Academy Bank
- » Building Lobby
- » Covered Parking
- » Access to the Parc





## SECOND FLOOR









### THIRD FLOOR

- » 7 Individual Suites, a one-of-a-kind office product
- » Shared Kitchenette, Conference Space, Outdoor Patio, and Common Areas
- » Each suite has a private balcony with breathtaking views of Kansas City









AVAILABLE SUITES



1881 Main Street, Kansas City, MO



corriganstation.com



#### **BEVELOPMENT**