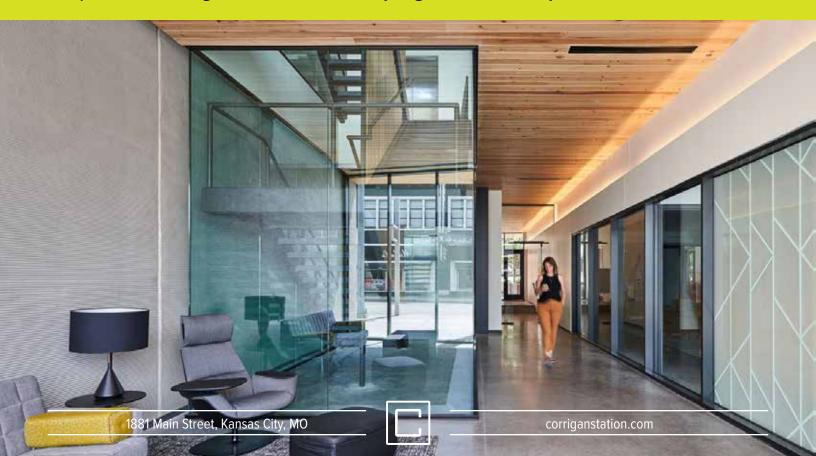

## | RELAX & ENJOY | THE PARC |

The PARC connects the new structure and the historic Corrigan Building featuring a fast-casual diner, SAUCED.

SAUCED is an Urban Lunch Counter that will feature Chik Bites, Burgers, Pulled Pork, Chicken Sandwhiches, and Salads. They will be open starting at 10:30 and close when they are sold out.

AVAILABLE SUITES

1881 Main Street, Kansas City, MO

corriganstation.com