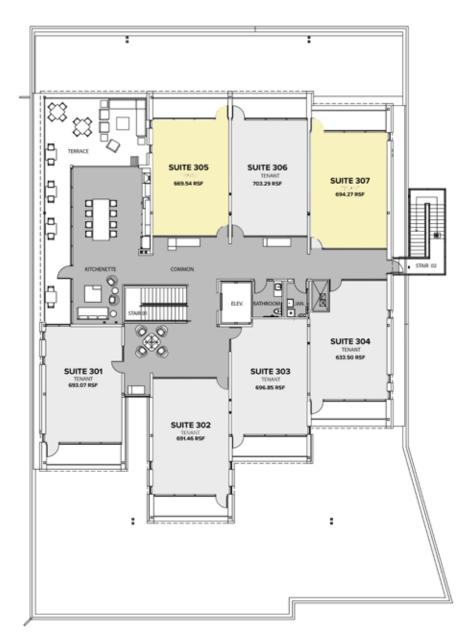

### THIRD FLOOR

- » 7 Individual Suites, a one-of-a-kind office product
- » Shared Kitchenette, Conference Space, Outdoor Patio, and Common Areas
- » Each suite has a private balcony with breathtaking views of Kansas City

AVAILABLE SUITES

1881 Main Street, Kansas City, MO

corriganstation.com