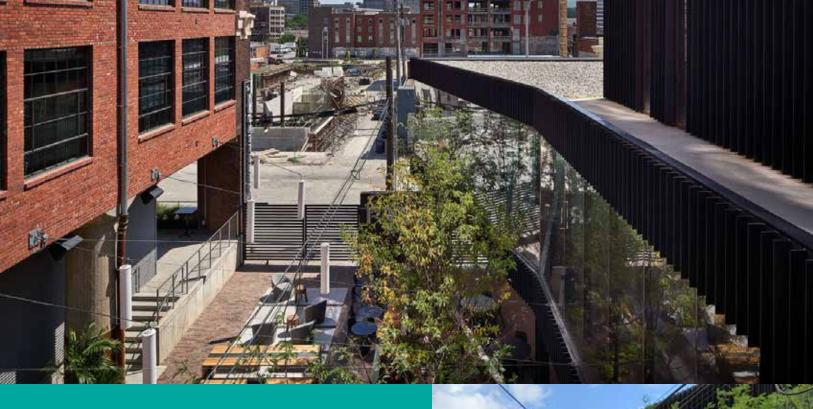

## | RELAX & ENJOY | THE PARC |

The PARC connects the new structure and the historic Corrigan Building featuring a fast-casual diner, SAUCED.

SAUCED is an Urban Lunch Counter that will feature Chik Bites, Burgers, Pulled Pork, Chicken Sandwhiches, and Salads. They will be open starting at 10:30 and close when they are sold out.