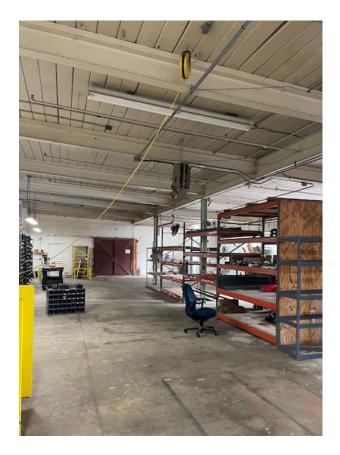

### 2701 S Main Street

Salisbury, NC 28147

Vacant Industrial Warehouse for work or storage. Great access off I-85 and Peach Orchard Road Exit. This building is in the rear of Bosmere USA's campus. Building is clean and has been updated with LED lighting throughout. Sprinklers, seasonal fans and heaters in place. (No HVAC)

- 4,000 SF
- \$7.00/SF/YR
- Grade level door
- Call for additional info

704.782.7777 nparealestate.com