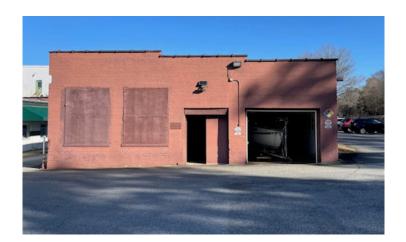

### 2701 S Main Street

Salisbury, NC 28147

Vacant Industrial Warehouse for work or storage. Great access off I-85 and Peach Orchard Road Exit. This building is in the rear of Bosmere USA's campus. Building is clean and has been updated with LED lighting throughout. Sprinklers, seasonal fans and heaters in place. (No HVAC)

# **2701 S Main Street** Salisbury, NC 28147