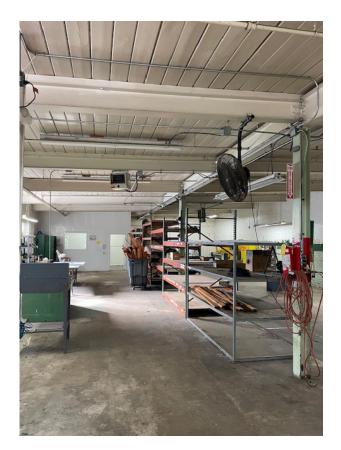

### 2701 S Main Street

Salisbury, NC 28147

Vacant Industrial Warehouse for work or storage. Great access off I-85 and Peach Orchard Road Exit. This building is in the rear of Bosmere USA's campus. Building is clean and has been updated with LED lighting throughout. Sprinklers, seasonal fans and heaters in place. (No HVAC)

- 4,000 SF
- \$7.00/SF/YR
- Grade level door
- Call for additional info

704.782.7777 nparealestate.com